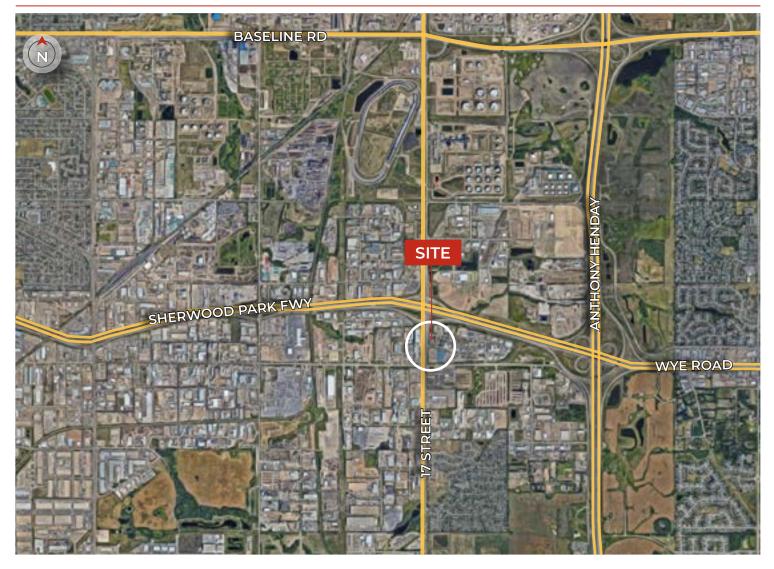

## HIGHLIGHTS

- 7,250 sq ft (+/-) office/warehouse corner unit
- Heavy Power
- Fenced gated yard
- Excellent corner location with quick access to 17 Street,
  Sherwood Park Freeway, Anthony Henday and the Whitemud