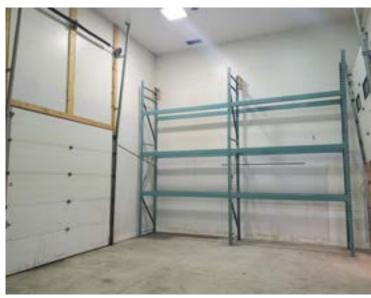

## **Property Information**

| MUNICIPAL ADDRESS                    | 7710 16 St NW,<br>Edmonton, AB                              |
|--------------------------------------|-------------------------------------------------------------|
| LEGAL DESCRIPTION                    | Plan: 7820150; Block: 1; Lot: 1                             |
| TYPE OF SPACE                        | Office/ Warehouse                                           |
| ZONING                               | IB (Industrial Business)                                    |
| YEAR BUILT                           | 1979                                                        |
| SIZE<br>WAREHOUSE<br>OFFICE<br>TOTAL | 5,700 sq ft (+/-)<br>1,550 sq ft (+/-)<br>7,250 sq ft (+/-) |
| MEZZANINE                            | 1,500 sq ft (+/-) (bonus space)                             |
| POWER                                | 300 Amps/240 Volts                                          |
| CEILING HEIGHT                       | 20' clear                                                   |
| LOADING                              | (1) 12'(H) X 14' (W)<br>(1) 10'(H) X 10' (W)                |