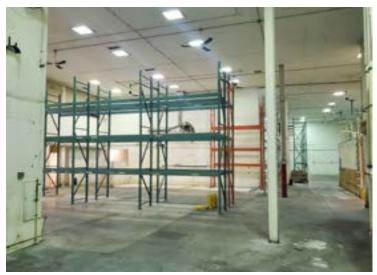

## **Property Information**

| MUNICIPAL ADDRESS                    | 7710 16 St NW,<br>Edmonton, AB                              |
|--------------------------------------|-------------------------------------------------------------|
| LEGAL DESCRIPTION                    | Plan: 7820150; Block: 1; Lot: 1                             |
| TYPE OF SPACE                        | Office/ Warehouse                                           |
| ZONING                               | IB (Industrial Business)                                    |
| YEAR BUILT                           | 1979                                                        |
| SIZE<br>WAREHOUSE<br>OFFICE<br>TOTAL | 5,700 sq ft (+/-)<br>1,550 sq ft (+/-)<br>7,250 sq ft (+/-) |
| MEZZANINE                            | 1,500 sq ft (+/-) (bonus space)                             |
| POWER                                | 300 Amps/240 Volts                                          |
| CEILING HEIGHT                       | 20' clear                                                   |
| LOADING                              | (1) 12'(H) X 14' (W)<br>(1) 10'(H) X 10' (W)                |