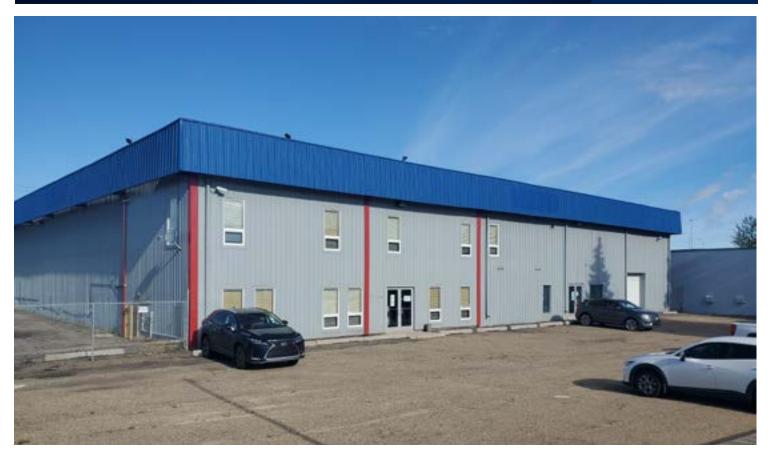

# OFFICE/WAREHOUSE SPACE 7710 16 St NW, Edmonton, AB

## HIGHLIGHTS

- 7,250 sq ft (+/-) office/warehouse corner unit
- Heavy Power
- Fenced gated yard
- Excellent corner location with quick access to 17 Street,
  Sherwood Park Freeway, Anthony Henday and the Whitemud

## **Property Information**

| MUNICIPAL ADDRESS                    | 7710 16 St NW,<br>Edmonton, AB                              |
|--------------------------------------|-------------------------------------------------------------|
| LEGAL DESCRIPTION                    | Plan: 7820150; Block: 1; Lot: 1                             |
| TYPE OF SPACE                        | Office/ Warehouse                                           |
| ZONING                               | IB (Industrial Business)                                    |
| YEAR BUILT                           | 1979                                                        |
| SIZE<br>WAREHOUSE<br>OFFICE<br>TOTAL | 5,700 sq ft (+/-)<br>1,550 sq ft (+/-)<br>7,250 sq ft (+/-) |
| MEZZANINE                            | 1,500 sq ft (+/-) (bonus space)                             |
| POWER                                | 300 Amps/240 Volts                                          |
| CEILING HEIGHT                       | 20' clear                                                   |
| LOADING                              | (1) 12'(H) X 14' (W)<br>(1) 10'(H) X 10' (W)                |