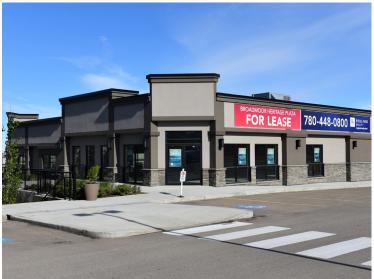

herwood Park, AB

**LEGAL DESCRIPTION** Condo Plan: 1620658;

Units: 1-8

**ZONING** C5 (Service Commercial)

TYPE OF SPACE Retail/Office/Medical

**SIZE** 1,000 - 8,800 sq ft ±

**HVAC** Yes

PARKING Ample surface parking

3.2/1,000 sq ft 214 stalls total

POSSESSION Immediate

#### **FINANCIALS**

**LEASE RATE** Starting at \$20.00/sq ft

**OPERATING COSTS** \$10.25/sq ft (property taxes,

building insurance, property maintenance, management fee)

TERM 5 - 10 years

TI ALLOWANCE Negotiable

# ADDITIONAL INFORMATION

- · Direct frontage to Broadmoor Boulevard
- · Drive-thru opportunity
- Existing build out vacancies include the former UFC Gym
- Sherwood Park provides exceptional services and transportation routes giving access across the greater Edmonton area









# **PHOTOS**













# SITE PLAN







# PROPERTY LOCATION



**DRIVE TIME**MINUTES TO HENDAY
& BASELINE ROAD

PUBLIC TRANSIT BUS HIGHWAY ACCESS ANTHONY HENDAY & YELLOWHEAD HWY CONNECTIVITY
FIBRE OPTIC

PARKING SURFACE & STREET PARKING AVAILABLE

ZONING SERVICE COMMERCIAL (C5)













# **ABOUT ROYAL PARK REALTY**

- > We've been in business since 1975
- > We service the greater Edmonton area
- > Two offices Edmonton and Nisku
- Commercial real estate only. We have tremendous experience with industrial, land, office and retail real estate
- > We're in business for the long term our brand and reputation are paramount to us & we serve our clients accordingly



780.448.0800 780.426.3007 #201, 9038 51 Avenue NW Edmonton, AB T6E 5X4