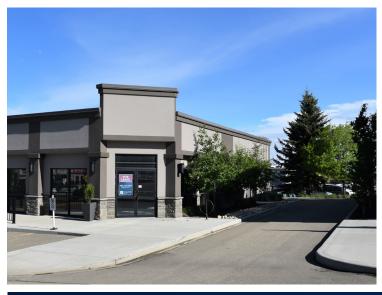

rwood Park, AB

**LEGAL DESCRIPTION** Condo Plan: 1620658;

Units: 1-8

**ZONING** C5 (Service Commercial)

TYPE OF SPACE Retail/Office/Medical

**SIZE** 1,000 - 8,800 sq ft ±

**HVAC** Yes

PARKING Ample surface parking

3.2/1,000 sq ft 214 stalls total

POSSESSION Immediate

#### **FINANCIALS**

**LEASE RATE** Starting at \$20.00/sq ft

**OPERATING COSTS** \$10.25/sq ft (property taxes,

building insurance, property maintenance, management fee)

TERM 5 - 10 years

TI ALLOWANCE Negotiable

# ADDITIONAL INFORMATION

- · Direct frontage to Broadmoor Boulevard
- · Drive-thru opportunity
- Existing build out vacancies include the former UFC Gym
- Sherwood Park provides exceptional services and transportation routes giving access across the greater Edmonton area









# **PHOTOS**













# SITE PLAN







# PROPERTY LOCATION



**DRIVE TIME**MINUTES TO HENDAY
& BASELINE ROAD

PUBLIC TRANSIT BUS HIGHWAY ACCESS ANTHONY HENDAY & YELLOWHEAD HWY CONNECTIVITY
FIBRE OPTIC

PARKING SURFACE & STREET PARKING AVAILABLE

ZONING SERVICE COMMERCIAL (C5)













# **ABOUT ROYAL PARK REALTY**

- > We've been in business since 1975
- > We service the greater Edmonton area
- > Two offices Edmonton and Nisku
- Commercial real estate only. We have tremendous experience with industrial, land, office and retail real estate
- > We're in business for the long term our brand and reputation are paramount to us & we serve our clients accordingly



780.448.0800 780.426.3007 #201, 9038 51 Avenue NW Edmonton, AB T6E 5X4