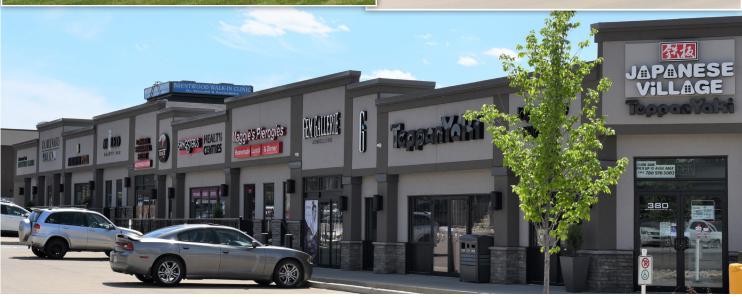

S 800 Broadmoor Blvd,

Sherwood Park, AB

**LEGAL DESCRIPTION** Condo Plan: 1620658;

Units: 1-8

**ZONING** C5 (Service Commercial)

TYPE OF SPACE Retail/Office/Medical

**SIZE** 1,000 - 8,800 sq ft ±

**HVAC** Yes

PARKING Ample surface parking

3.2/1,000 sq ft 214 stalls total

POSSESSION Immediate

#### **FINANCIALS**

**LEASE RATE** Starting at \$20.00/sq ft

**OPERATING COSTS** \$10.25/sq ft (property taxes,

building insurance, property maintenance, management fee)

TERM 5 - 10 years

TI ALLOWANCE Negotiable

# ADDITIONAL INFORMATION

- · Direct frontage to Broadmoor Boulevard
- · Drive-thru opportunity
- Existing build out vacancies include the former UFC Gym
- Sherwood Park provides exceptional services and transportation routes giving access across the greater Edmonton area









# **PHOTOS**













# SITE PLAN







# PROPERTY LOCATION



**DRIVE TIME**MINUTES TO HENDAY
& BASELINE ROAD

PUBLIC TRANSIT BUS HIGHWAY ACCESS ANTHONY HENDAY & YELLOWHEAD HWY CONNECTIVITY
FIBRE OPTIC

PARKING SURFACE & STREET PARKING AVAILABLE

ZONING SERVICE COMMERCIAL (C5)













# **ABOUT ROYAL PARK REALTY**

- > We've been in business since 1975
- > We service the greater Edmonton area
- > Two offices Edmonton and Nisku
- Commercial real estate only. We have tremendous experience with industrial, land, office and retail real estate
- > We're in business for the long term our brand and reputation are paramount to us & we serve our clients accordingly



780.448.0800 780.426.3007 #201, 9038 51 Avenue NW Edmonton, AB T6E 5X4