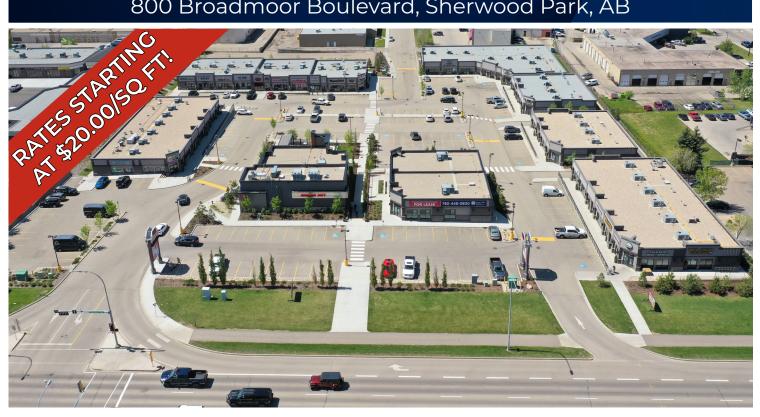

# **BROADMOOR HERITAGE PLAZA** RETAIL/OFFICE/MEDICAL

800 Broadmoor Boulevard, Sherwood Park, AB

# **HIGHLIGHTS**

- Prime retail plaza strategically located on Broadmoor Boulevard
- $1,000 8,800 \text{ sq ft } \pm$
- Available for immediate possession
- Drive-thru opportunity available
- Existing build out vacancies include the former UFC Gym
- Join Sherlock Holmes Pub, Japanese Village, Gem Gallerie, Mills Haven Dental, Bro's Liquor and more!

#### **PROPERTY DETAILS**

MUNICIPAL ADDRESS 800 Broadmoor Blvd,

Sherwood Park, AB

**LEGAL DESCRIPTION** Condo Plan: 1620658;

Units: 1-8

**ZONING** C5 (Service Commercial)

TYPE OF SPACE Retail/Office/Medical

**SIZE** 1,000 - 8,800 sq ft ±

**HVAC** Yes

PARKING Ample surface parking

3.2/1,000 sq ft 214 stalls total

POSSESSION Immediate

#### **FINANCIALS**

**LEASE RATE** Starting at \$20.00/sq ft

**OPERATING COSTS** \$10.25/sq ft (property taxes,

building insurance, property maintenance, management fee)

TERM 5 - 10 years

TI ALLOWANCE Negotiable