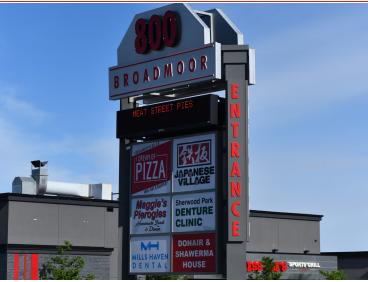

# **HIGHLIGHTS**

- Prime retail plaza strategically located on Broadmoor Boulevard
- $1,000 8,800 \text{ sq ft } \pm$
- Available for immediate possession
- Drive-thru opportunity available
- Existing build out vacancies include the former UFC Gym
- Join Sherlock Holmes Pub, Japanese Village, Gem Gallerie, Mills Haven Dental, Bro's Liquor and more!