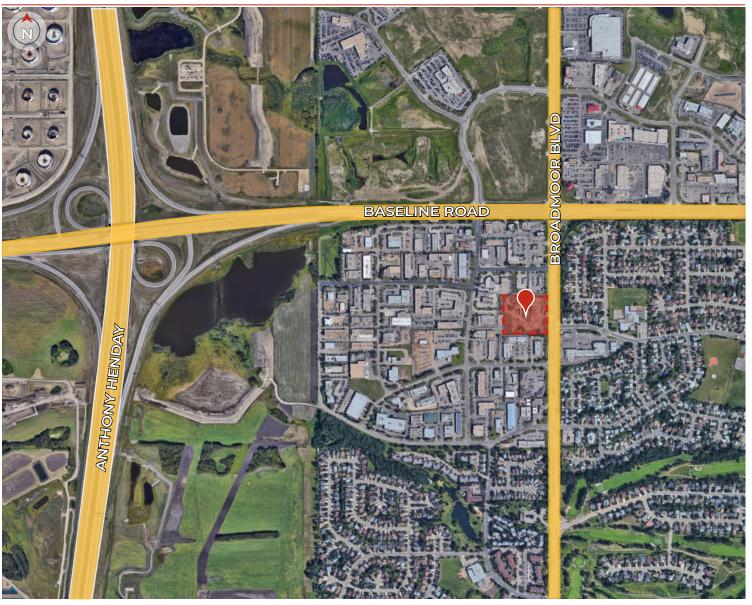

# PROPERTY LOCATION

**DRIVE TIME**MINUTES TO HENDAY
& BASELINE ROAD

PUBLIC TRANSIT BUS HIGHWAY ACCESS ANTHONY HENDAY & YELLOWHEAD HWY CONNECTIVITY
FIBRE OPTIC

PARKING SURFACE & STREET PARKING AVAILABLE

ZONING SERVICE COMMERCIAL (C5)