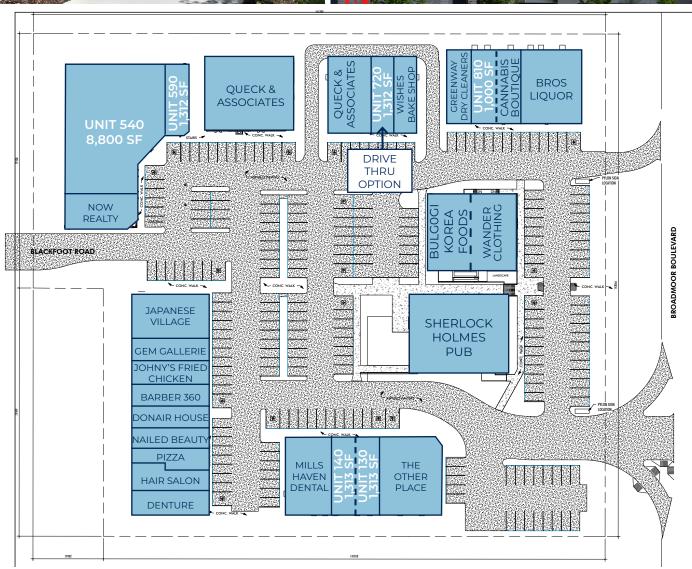

# SITE PLAN

# **HIGHLIGHTS**

- Prime retail plaza strategically located on Broadmoor Boulevard
- $1,000 8,800 \text{ sq ft } \pm$
- Available for immediate possession
- Drive-thru opportunity available
- Existing build out vacancies include the former UFC Gym
- Join Sherlock Holmes Pub, Japanese Village, Gem Gallerie, Mills Haven Dental, Bro's Liquor and more!

# ADDITIONAL INFORMATION

- · Direct frontage to Broadmoor Boulevard
- · Drive-thru opportunity
- Existing build out vacancies include the former UFC Gym
- Sherwood Park provides exceptional services and transportation routes giving access across the greater Edmonton area