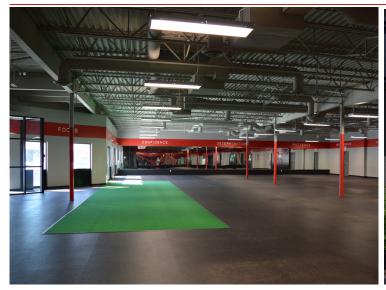

# **PHOTOS**

# **HIGHLIGHTS**

- Prime retail plaza strategically located on Broadmoor Boulevard
- $1,000 8,800 \text{ sq ft } \pm$
- Available for immediate possession
- Drive-thru opportunity available
- Existing build out vacancies include the former UFC Gym
- Join Sherlock Holmes Pub, Japanese Village, Gem Gallerie, Mills Haven Dental, Bro's Liquor and more!

# ADDITIONAL INFORMATION

- · Direct frontage to Broadmoor Boulevard
- · Drive-thru opportunity
- Existing build out vacancies include the former UFC Gym
- Sherwood Park provides exceptional services and transportation routes giving access across the greater Edmonton area