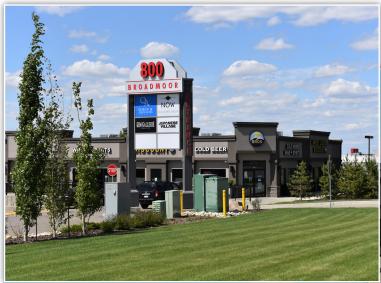

DRESS 800 Broadmoor Blvd,

Sherwood Park, AB

**LEGAL DESCRIPTION** Condo Plan: 1620658;

Units: 1-8

**ZONING** C5 (Service Commercial)

TYPE OF SPACE Retail/Office/Medical

**SIZE** 1,000 - 8,800 sq ft ±

**HVAC** Yes

PARKING Ample surface parking

3.2/1,000 sq ft 214 stalls total

POSSESSION Immediate

#### **FINANCIALS**

**LEASE RATE** Starting at \$20.00/sq ft

**OPERATING COSTS** \$10.25/sq ft (property taxes,

building insurance, property maintenance, management fee)

TERM 5 - 10 years

TI ALLOWANCE Negotiable

# ADDITIONAL INFORMATION

- · Direct frontage to Broadmoor Boulevard
- · Drive-thru opportunity
- Existing build out vacancies include the former UFC Gym
- Sherwood Park provides exceptional services and transportation routes giving access across the greater Edmonton area









# **PHOTOS**













# SITE PLAN







# PROPERTY LOCATION



**DRIVE TIME**MINUTES TO HENDAY
& BASELINE ROAD

PUBLIC TRANSIT BUS HIGHWAY ACCESS ANTHONY HENDAY & YELLOWHEAD HWY CONNECTIVITY
FIBRE OPTIC

PARKING SURFACE & STREET PARKING AVAILABLE

ZONING SERVICE COMMERCIAL (C5)













# **ABOUT ROYAL PARK REALTY**

- > We've been in business since 1975
- > We service the greater Edmonton area
- > Two offices Edmonton and Nisku
- Commercial real estate only. We have tremendous experience with industrial, land, office and retail real estate
- > We're in business for the long term our brand and reputation are paramount to us & we serve our clients accordingly



780.448.0800 780.426.3007 #201, 9038 51 Avenue NW Edmonton, AB T6E 5X4