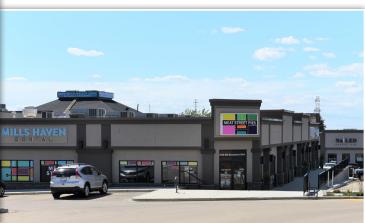

ESS 800 Broadmoor Blvd,

Sherwood Park, AB

**LEGAL DESCRIPTION** Condo Plan: 1620658;

Units: 1-8

**ZONING** C5 (Service Commercial)

TYPE OF SPACE Retail/Office/Medical

**SIZE** 1,000 - 8,800 sq ft ±

**HVAC** Yes

PARKING Ample surface parking

3.2/1,000 sq ft 214 stalls total

POSSESSION Immediate

#### **FINANCIALS**

**LEASE RATE** Starting at \$20.00/sq ft

**OPERATING COSTS** \$10.25/sq ft (property taxes,

building insurance, property maintenance, management fee)

TERM 5 - 10 years

TI ALLOWANCE Negotiable

# ADDITIONAL INFORMATION

- · Direct frontage to Broadmoor Boulevard
- · Drive-thru opportunity
- Existing build out vacancies include the former UFC Gym
- Sherwood Park provides exceptional services and transportation routes giving access across the greater Edmonton area









# **PHOTOS**













# SITE PLAN







# PROPERTY LOCATION



**DRIVE TIME**MINUTES TO HENDAY
& BASELINE ROAD

PUBLIC TRANSIT BUS HIGHWAY ACCESS ANTHONY HENDAY & YELLOWHEAD HWY CONNECTIVITY
FIBRE OPTIC

PARKING SURFACE & STREET PARKING AVAILABLE

ZONING SERVICE COMMERCIAL (C5)













# **ABOUT ROYAL PARK REALTY**

- > We've been in business since 1975
- > We service the greater Edmonton area
- > Two offices Edmonton and Nisku
- Commercial real estate only. We have tremendous experience with industrial, land, office and retail real estate
- > We're in business for the long term our brand and reputation are paramount to us & we serve our clients accordingly



780.448.0800 780.426.3007 #201, 9038 51 Avenue NW Edmonton, AB T6E 5X4