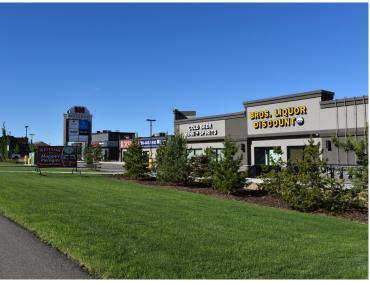

ood Park, AB

**LEGAL DESCRIPTION** Condo Plan: 1620658;

Units: 1-8

**ZONING** C5 (Service Commercial)

TYPE OF SPACE Retail/Office/Medical

**SIZE** 1,000 - 8,800 sq ft ±

**HVAC** Yes

PARKING Ample surface parking

3.2/1,000 sq ft 214 stalls total

POSSESSION Immediate

#### **FINANCIALS**

**LEASE RATE** Starting at \$20.00/sq ft

**OPERATING COSTS** \$10.25/sq ft (property taxes,

building insurance, property maintenance, management fee)

TERM 5 - 10 years

TI ALLOWANCE Negotiable

# ADDITIONAL INFORMATION

- · Direct frontage to Broadmoor Boulevard
- · Drive-thru opportunity
- Existing build out vacancies include the former UFC Gym
- Sherwood Park provides exceptional services and transportation routes giving access across the greater Edmonton area









# **PHOTOS**













# SITE PLAN







# PROPERTY LOCATION



**DRIVE TIME**MINUTES TO HENDAY
& BASELINE ROAD

PUBLIC TRANSIT BUS HIGHWAY ACCESS ANTHONY HENDAY & YELLOWHEAD HWY CONNECTIVITY
FIBRE OPTIC

PARKING SURFACE & STREET PARKING AVAILABLE

ZONING SERVICE COMMERCIAL (C5)













# **ABOUT ROYAL PARK REALTY**

- > We've been in business since 1975
- > We service the greater Edmonton area
- > Two offices Edmonton and Nisku
- Commercial real estate only. We have tremendous experience with industrial, land, office and retail real estate
- > We're in business for the long term our brand and reputation are paramount to us & we serve our clients accordingly



780.448.0800 780.426.3007 #201, 9038 51 Avenue NW Edmonton, AB T6E 5X4