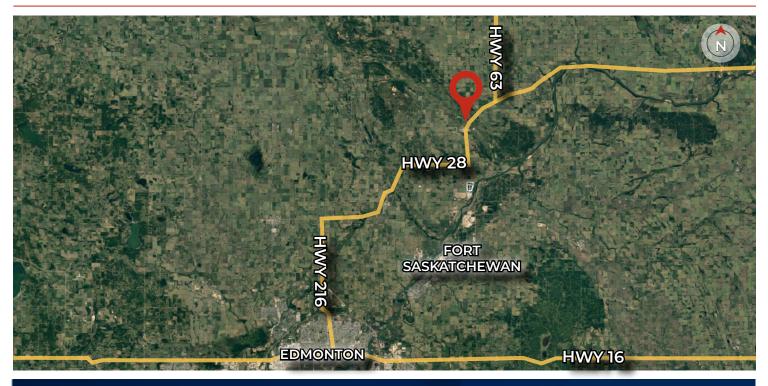

#### AERIAL

#### **PROPERTY LOCATION**

T 780.448.0800 F 780.426.3007 #201, 9038 51 Avenue NW Edmonton, AB T6E 5X4

royalparkrealty.com

#### HIGHLIGHTS

- Established tavern and restaurant with VLT's
- Over 2,000 sq ft (+/-) of second floor living space
- Good lifestyle for owner/operator
- 4 VLT's on site with allowance for more
- Located near the intersection of Highway 28 and Highway 827 which sees an average of 5,840 vehicles per weekday