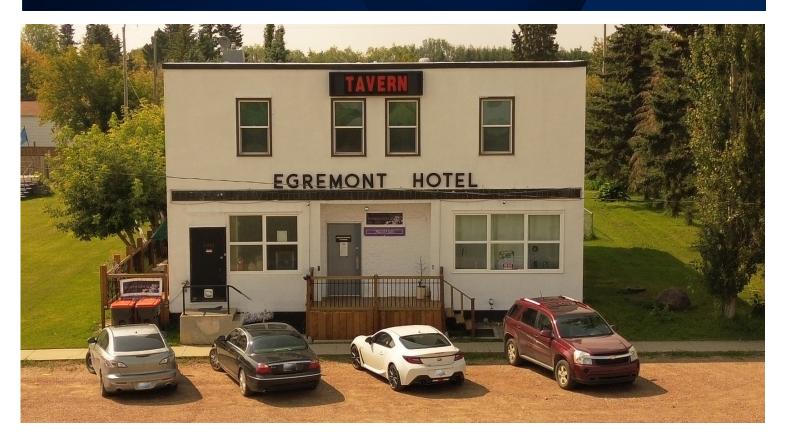

#### 4912 50 Street, Egremont, AB

#### HIGHLIGHTS

- Established tavern and restaurant with VLT's
- Over 2,000 sq ft (+/-) of second floor living space
- Good lifestyle for owner/operator
- 4 VLT's on site with allowance for more
- Located near the intersection of Highway 28 and Highway 827 which sees an average of 5,840 vehicles per weekday