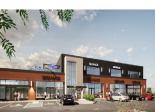

#### **Emerald Park North**

895/897 Pembina Road. Sherwood Park, AB

\$20.00/sq ft -\$24.00/sq ft (lease opions)

View Brochure

Scott Endres

842 - 7,221 sq ft (+/-)

· Sherwood Park's newest commercial development

- · Possession Q3 2023
- · Located just off Sherwood Drive, next to Emerald Hills with direct access to Emerald Drive

**New Listing!** 