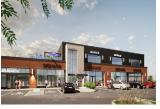

### **Emerald Park North**

895/897 Pembina Road, Sherwood Park, AB

\$299,000.00 -\$2,586,150.00 (lease options) 842 - 7,221 sq ft (+/-)

· Sherwood Park's newest commercial development

· Possession Q3 2023

· Located just off Sherwood Drive, next to Emerald Hills with direct access to **Emerald Drive** 

Scott Endres

View Brochure

| LEASE – OFFICE |                                                                            |                                                                                      |                            |                                                                                                                                                                                                                                                                                                                                                       |  |  |  |
|----------------|----------------------------------------------------------------------------|--------------------------------------------------------------------------------------|----------------------------|-------------------------------------------------------------------------------------------------------------------------------------------------------------------------------------------------------------------------------------------------------------------------------------------------------------------------------------------------------|--|--|--|
| EDMONTON       | HERWOOD PARK OTHER                                                         |                                                                                      |                            |                                                                                                                                                                                                                                                                                                                                                       |  |  |  |
|                | PROPERTY                                                                   | PRICE                                                                                | SIZE                       | HIGHLIGHTS                                                                                                                                                                                                                                                                                                                                            |  |  |  |
|                | MC156 Office/<br>Warehouse Condo<br>13083 156 Street NW,<br>Edmonton, AB   | \$11.99/sq ft<br>(purchase<br>option)<br><u>View Brochure</u><br><u>Thomas Braun</u> |                            | <ul> <li>Developed prime commercial industrial/ office real estate just off 156 Street in NW Edmonton, Alberta</li> <li>This bright and clean office / warehouse unit has grade loading, 21'7" ft (+/-) clear ceilings and fully developed office space with three washrooms</li> </ul>                                                               |  |  |  |
| No bu          | Meridian Place Retail<br>Bay<br>7603 - 50 Street NW,<br>Edmonton, AB       | \$15.00/sq ft  View Brochure  Dave Quest                                             | 2,000 sq ft (+/-)          | <ul> <li>Ample surface parking - 3 stalls per 1,000 sq ft</li> <li>Tenant improvement package available</li> <li>Opportunity for exterior building signage as well as pylon signage</li> </ul>                                                                                                                                                        |  |  |  |
|                | Meridian Place<br>7657 50 Street NW,<br>Edmonton, AB                       | \$16.00/sq ft  View Brochure  Dave Quest                                             | 11,700 sq ft (+/-)         | <ul> <li>Newer building with flexible floor plan</li> <li>2,000 sq ft to 8,000 sq ft (+/-) of undeveloped, demisable space</li> <li>3,700 sq ft (+/-) of build out office space</li> </ul>                                                                                                                                                            |  |  |  |
| U-STORE-I      | Ellerslie Office/Retail<br>Space<br>2332 Ellwood Drive SW,<br>Edmonton, AB | \$25.00/sq ft  View Brochure Joel Wolski                                             | 1,475 sq ft (+/-)          | <ul> <li>Main floor office/retail space</li> <li>Excellent access to 91 Street, Ellerslie Road and Anthony Henday</li> <li>Join U-Store-It, Kumon, Pure Wellness Studio and more</li> </ul>                                                                                                                                                           |  |  |  |
|                | Adtel Office Building 11630 Kingsway NW, Edmonton AB                       | Starting at<br>\$900.00/mo<br>View Brochure                                          | -                          | <ul> <li>Choose from one-off executive offices (120sf +/-) on a short-term basis to eight offices with reception (1,800sf +/-) on a longer-term basis.</li> <li>Shared amenities include 18ft +/- ceiling boardroom, two meeting rooms, reception, waiting area, and fully fixtured kitchen/lunchroom</li> <li>Parking is gated and fenced</li> </ul> |  |  |  |
|                | 119 Street Character Office Space 11302-119 Street NW,                     | Starting at<br>\$9.75/sq ft                                                          | 868 & 1,842<br>sq ft (+/-) | <ul> <li>Open high beam ceiling and exposed brick</li> <li>Build outs include executive offices,<br/>reception areas, large boardrooms &amp; open<br/>work spaces</li> <li>Ideal for many professional users including</li> </ul>                                                                                                                     |  |  |  |