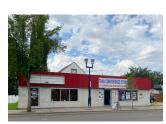

## Retail/Office/Medical

8603 118 Avenue NW,

Edmonton, AB

\$1,500.00/month

500 sq ft (+/-)

- · Suitable for a wide range of retail, office or medical uses
- · High exposure on 118 Avenue
- · Building signage and parking available

View Brochure

Tyler Weiman

180 Mistatim Road NW.

\$19.00/sq ft

2,213 sq ft (+/-)

- · Tenant Incentive! 9 months free net rent on a 5 year term
- · Shell space ready for Tenant fixturing
- · High profile retail location located at the corner of 137 Avenue & Mark Messier (St. Albert) Trail