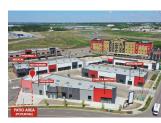

# **Broadmoor Heritage** Plaza

800 Broadmoor Blvd, Sherwood Park, AB

Starting at \$20.00/sq ft 1,000 - 8,800 sq ft (+/-)

- · Prime retail plaza strategically located on Broadmoor Blvd. with excellent access
- · Available for immediate possession
- · Drive-thru opportunity available

# View Brochure

Joel Wolski

View Brochure

Scott Endres