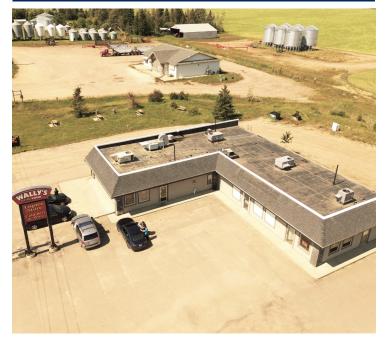

00 vehicles per day
- · Share sale business and building

### **CONTACT**

#### **CHRIS GOOSSEN**

Associate

**T** 780.423.7576

C 587.588.7172

chris@royalparkrealty.com



**T** 780.448.0800 **F** 780.426.3007 #201, 9038 51 Avenue NW Edmonton, AB T6E 5X4

#### **PROPERTY DETAILS**

MUNICIPAL ADDRESS 5002 51 Street, Grassland, AB

**LEGAL DESCRIPTION** 4; 18; 67; 28-SW

TYPE OF SPACE Retail Business

**ZONING** C2

YEAR BUILT 1995

SITE SIZE 0.89 Acres (+/-)

 BUILDING SIZE
 4,086 sq ft (+/-)

 RESTAURANT
 2,270 sq ft (+/-)

 LIQUOR STORE
 1,255 sq ft (+/-)

 CONVENIENCE STORE
 561 sq ft (+/-)

**SERVICES** Power, water, gas

Separate meters for each of

the three spaces

#### **FINANCIALS**

**Sale Price:** \$900.000.00

**Property Taxes:** \$8,359.65 (2023)

**Possession:** Immediate



#### **PHOTOS**





**Drive Times:** 

2 HR TO EDMONTON

2 HR 25 MINS TO FORT MCMURRAY





**T** 780.448.0800 **F** 780.426.3007 #201, 9038 51 Avenue NW Edmonton, AB T6E 5X4

# **PHOTOS**













**T** 780.448.0800 **F** 780.426.3007 #201, 9038 51 Avenue NW Edmonton, AB T6E 5X4

# **AERIAL**



# **PROPERTY LOCATION**





**T** 780.448.0800 **F** 780.426.3007 #201, 9038 51 Avenue NW Edmonton, AB T6E 5X4

#### ABOUT ROYAL PARK REALTY



- We've been in business since 1975
- We service the greater Edmonton area
- · Two offices Edmonton and Nisku
- Over 10 professional associates representing a diverse cross section of market expertise
- Commercial real estate only. We have tremendous experience with industrial, land, office and retail real estate
- We're in business for the long te