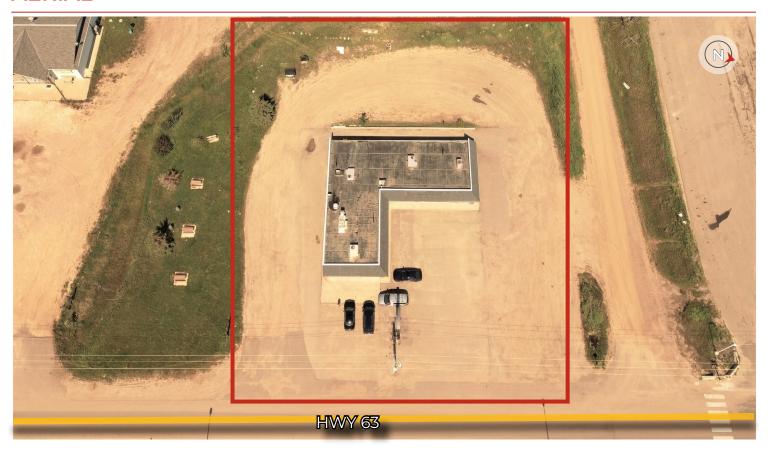

# **AERIAL**

#### **PROPERTY DETAILS**

MUNICIPAL ADDRESS 5002 51 Street, Grassland, AB

**LEGAL DESCRIPTION** 4; 18; 67; 28-SW

TYPE OF SPACE Retail Business

**ZONING** C2

YEAR BUILT 1995

SITE SIZE 0.89 Acres (+/-)

 BUILDING SIZE
 4,086 sq ft (+/-)