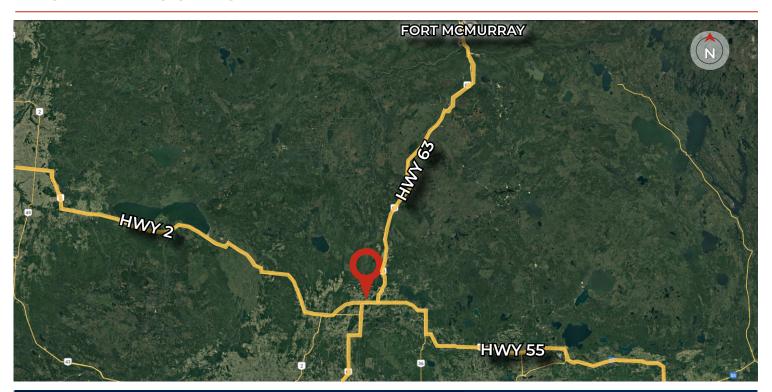

# **PROPERTY LOCATION**

**T** 780.448.0800 **F** 780.426.3007 #201, 9038 51 Avenue NW Edmonton, AB T6E 5X4

#### **HIGHLIGHTS**

- Three separate retail spaces Restaurant, liquor store and retail shop
- · Established, turn-key fast food restaurant with drive thru
- · Fully equipped liquor store with beer cooler
- · Mobile home included
- Located on the Highway 63 to Fort McMurray which sees an average of 4,400 vehicles per day
- · Share sale business and building