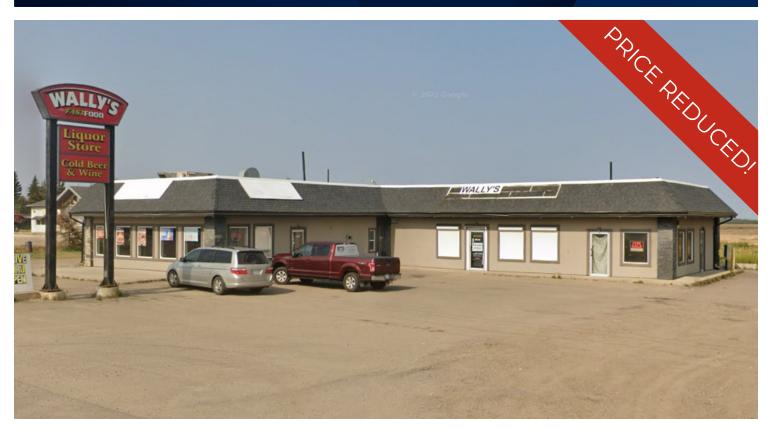

# WALLY'S FASTFOOD

5002 51 Street, Grassland, AB

#### **HIGHLIGHTS**

- Three separate retail spaces Restaurant, liquor store and retail shop
- · Established, turn-key fast food restaurant with drive thru
- · Fully equipped liquor store with beer cooler
- · Mobile home included
- Located on the Highway 63 to Fort McMurray which sees an average of 4,400 vehicles per day
- · Share sale business and building

#### **PROPERTY DETAILS**

MUNICIPAL ADDRESS 5002 51 Street, Grassland, AB

**LEGAL DESCRIPTION** 4; 18; 67; 28-SW

TYPE OF SPACE Retail Business

**ZONING** C2

YEAR BUILT 1995

SITE SIZE 0.89 Acres (+/-)

 BUILDING SIZE
 4,086 sq ft (+/-)