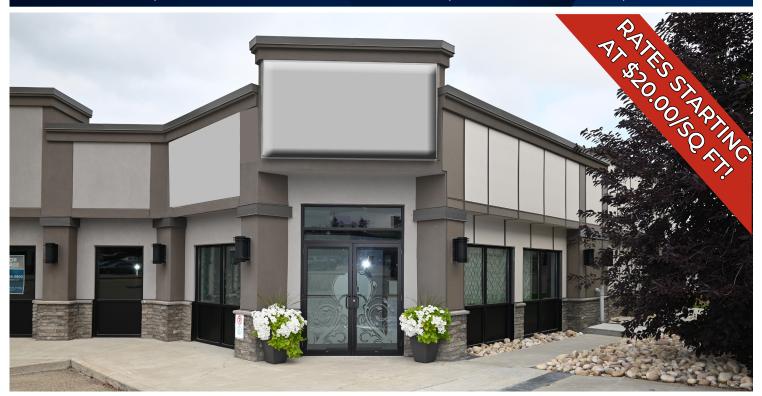

# **HIGHLIGHTS**

- 1,312 sq ft ± space currently built out as a spa/massage studio
- · Prime retail plaza strategically located on Broadmoor Boulevard
- · Available for immediate possession
- Join Sherlock Holmes Pub, Japanese Village, Gem Gallerie, Mills Haven Dental, Bro's Liquor and more!

# ADDITIONAL INFORMATION

- · Direct frontage to Broadmoor Boulevard
- · Currently built out as a spa/massage
- Sherwood Park provides exceptional services and transportation routes giving access across the greater Edmonton area