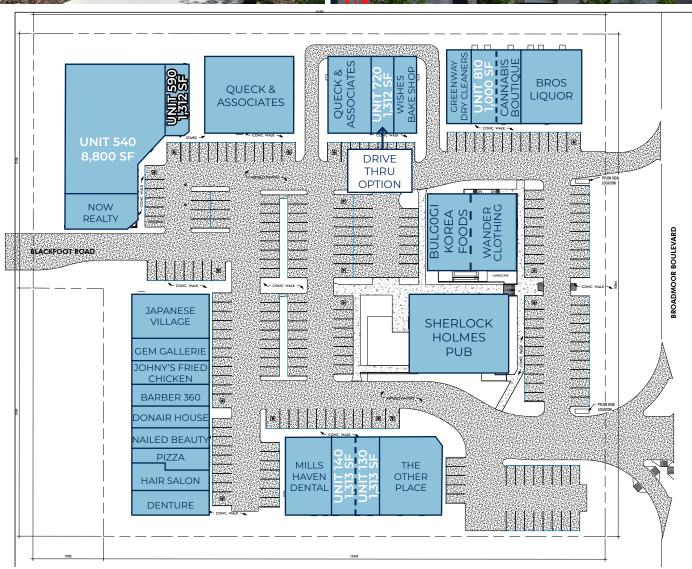

LS**

MUNICIPAL ADDRESS Unit 590, 800 Broadmoor

Blvd, Sherwood Park, AB

**LEGAL DESCRIPTION** Condo Plan: 1620658;

Unit: 590

**ZONING** C5 (Service Commercial)

TYPE OF SPACE Retail/Office

**SIZE** 1,312 sq ft ±

**HVAC** Yes

PARKING Ample surface parking

3.2/1,000 sq ft 214 stalls total

POSSESSION Immediate

#### **FINANCIALS**

LEASE RATE \$20.00/sq ft

**OPERATING COSTS** \$10.25/sq ft (property taxes,

building insurance, property maintenance, management fee)

TERM 5 - 10 years

TI ALLOWANCE Negotiable

# ADDITIONAL INFORMATION

- · Direct frontage to Broadmoor Boulevard
- · Currently built out as a spa/massage
- Sherwood Park provides exceptional services and transportation routes giving access across the greater Edmonton area









# **PHOTOS**











# SITE PLAN







# PROPERTY LOCATION



**DRIVE TIME**MINUTES TO HENDAY
& BASELINE ROAD

PUBLIC TRANSIT BUS HIGHWAY ACCESS ANTHONY HENDAY & YELLOWHEAD HWY CONNECTIVITY
FIBRE OPTIC

PARKING SURFACE & STREET PARKING AVAILABLE

ZONING SERVICE COMMERCIAL (C5)













# **ABOUT ROYAL PARK REALTY**

- > We've been in business since 1975
- > We service the greater Edmonton area
- > Two offices Edmonton and Nisku
- Commercial real estate only. We have tremendous experience with industrial, land, office and retail real estate
- > We're in business for the long term our brand and reputation are paramount to us & we serve our clients accordingly



780.448.0800 780.426.3007 #201, 9038 51 Avenue NW Edmonton, AB T6E 5X4