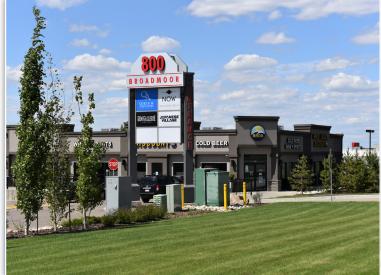

cott@royalparkrealty.com



#### **PROPERTY DETAILS**

MUNICIPAL ADDRESS Unit 590, 800 Broadmoor

Blvd, Sherwood Park, AB

**LEGAL DESCRIPTION** Condo Plan: 1620658;

Unit: 590

**ZONING** C5 (Service Commercial)

TYPE OF SPACE Retail/Office

**SIZE** 1,312 sq ft ±

**HVAC** Yes

PARKING Ample surface parking

3.2/1,000 sq ft 214 stalls total

POSSESSION Immediate

#### **FINANCIALS**

LEASE RATE \$20.00/sq ft

**OPERATING COSTS** \$10.25/sq ft (property taxes,

building insurance, property maintenance, management fee)

TERM 5 - 10 years

TI ALLOWANCE Negotiable

# ADDITIONAL INFORMATION

- · Direct frontage to Broadmoor Boulevard
- · Currently built out as a spa/massage
- Sherwood Park provides exceptional services and transportation routes giving access across the greater Edmonton area









# **PHOTOS**











# SITE PLAN







# PROPERTY LOCATION



**DRIVE TIME**MINUTES TO HENDAY
& BASELINE ROAD

PUBLIC TRANSIT BUS HIGHWAY ACCESS ANTHONY HENDAY & YELLOWHEAD HWY CONNECTIVITY
FIBRE OPTIC

PARKING SURFACE & STREET PARKING AVAILABLE

ZONING SERVICE COMMERCIAL (C5)













# **ABOUT ROYAL PARK REALTY**

- > We've been in business since 1975
- > We service the greater Edmonton area
- > Two offices Edmonton and Nisku
- Commercial real estate only. We have tremendous experience with industrial, land, office and retail real estate
- > We're in business for the long term our brand and reputation are paramount to us & we serve our clients accordingly



780.448.0800 780.426.3007 #201, 9038 51 Avenue NW Edmonton, AB T6E 5X4