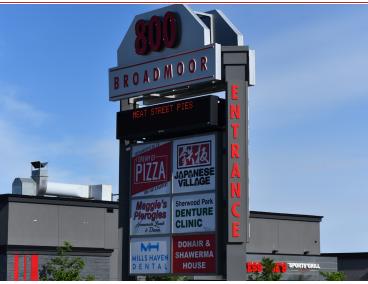

# **HIGHLIGHTS**

- 1,312 sq ft ± space currently built out as a spa/massage studio
- · Prime retail plaza strategically located on Broadmoor Boulevard
- · Available for immediate possession
- Join Sherlock Holmes Pub, Japanese Village, Gem Gallerie, Mills Haven Dental, Bro's Liquor and more!

# **PHOTOS**