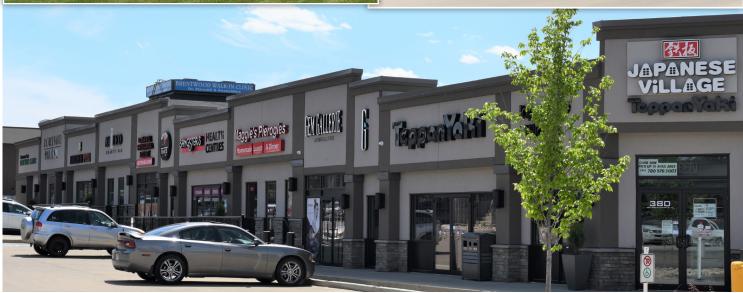

# **HIGHLIGHTS**

- 1,312 sq ft ± space currently built out as a spa/massage studio
- · Prime retail plaza strategically located on Broadmoor Boulevard
- · Available for immediate possession
- Join Sherlock Holmes Pub, Japanese Village, Gem Gallerie, Mills Haven Dental, Bro's Liquor and more!

# **PHOTOS**