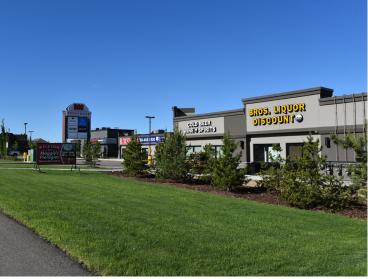

# **HIGHLIGHTS**

- 1,312 sq ft ± space currently built out as a spa/massage studio
- · Prime retail plaza strategically located on Broadmoor Boulevard
- · Available for immediate possession
- Join Sherlock Holmes Pub, Japanese Village, Gem Gallerie, Mills Haven Dental, Bro's Liquor and more!

# ADDITIONAL INFORMATION

- · Direct frontage to Broadmoor Boulevard
- · Currently built out as a spa/massage
- Sherwood Park provides exceptional services and transportation routes giving access across the greater Edmonton area