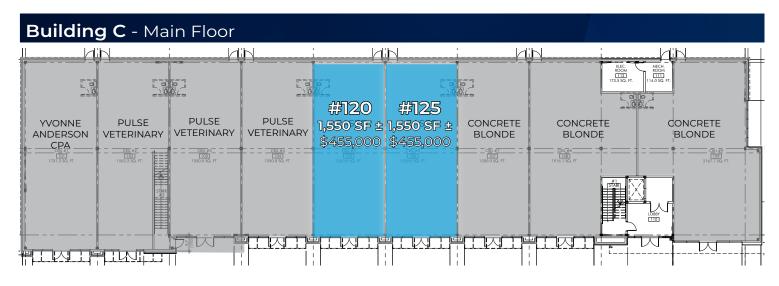

## Main Floor Condo Units Available as Investment

We are pleased to offer the opportunity to acquire two units for sale in the Wye Business Centre. All available units have existing leases in place with qualified tenants. This is an excellent opportunity for investors to acquire a desirable, care-free office/retail investment space in Sherwood Park.

## **Property Information**

| MUNICIPAL ADDRESS             | 450 Ordze Road,<br>Sherwood Park, Alberta<br>T8B 0C5 |
|-------------------------------|------------------------------------------------------|
| LEGAL DESCRIPTION             | Condo Plan: 1923384                                  |
| ZONING                        | <u>DC 19 Area "B"</u>                                |
| BUILDING C<br>MAIN FLOOR UNIT | 3,100 sq ft ±                                        |
| PARKING                       | 3.4/100 m <sup>2</sup>                               |

## Wye Business Centre | Sherwood Park - Investment Opportunity

| OFFERING 1        |            |          |                  |
|-------------------|------------|----------|------------------|
| SIZE              | SALE PRICE | CAP RATE | LEASE EXPIRY     |
| 3,100 sq ft (+/-) | \$870,000  | 6.8%     | January 31, 2026 |

| OFFERING 2        |             |          |                  |
|-------------------|-------------|----------|------------------|
| SIZE              | SALE PRICE  | CAP RATE | LEASE EXPIRY     |
| 4,650 sq ft (+/-) | \$1,140,000 | 6.5%     | January 31, 2025 |