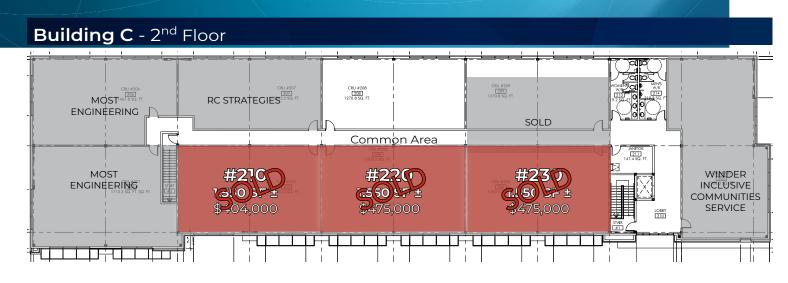

## Main Floor Condo Units Available as Investment

We are pleased to offer the opportunity to acquire two units for sale in the Wye Business Centre. All available units have existing leases in place with qualified tenants. This is an excellent opportunity for investors to acquire a desirable, care-free office/retail investment space in Sherwood Park.

## **Property Information**

| MUNICIPAL ADDRESS             | 450 Ordze Road,<br>Sherwood Park, Alberta<br>T8B 0C5 |
|-------------------------------|------------------------------------------------------|
| LEGAL DESCRIPTION             | Condo Plan: 1923384                                  |
| ZONING                        | <u>DC 19 Area "B"</u>                                |
| BUILDING C<br>MAIN FLOOR UNIT | 3,100 sq ft ±                                        |
| PARKING                       | 3.4/100 m <sup>2</sup>                               |

## Wye Business Centre | Sherwood Park - Investment Opportunity

| OFFERING 1        |            |          |                  |
|-------------------|------------|----------|------------------|
| SIZE              | SALE PRICE | CAP RATE | LEASE EXPIRY     |
| 3,100 sq ft (+/-) | \$870,000  | 6.8%     | January 31, 2026 |

| OFFERING 2        |             |          |                  |
|-------------------|-------------|----------|------------------|
| SIZE              | SALE PRICE  | CAP RATE | LEASE EXPIRY     |
| 4,650 sq ft (+/-) | \$1,140,000 | 6.5%     | January 31, 2025 |