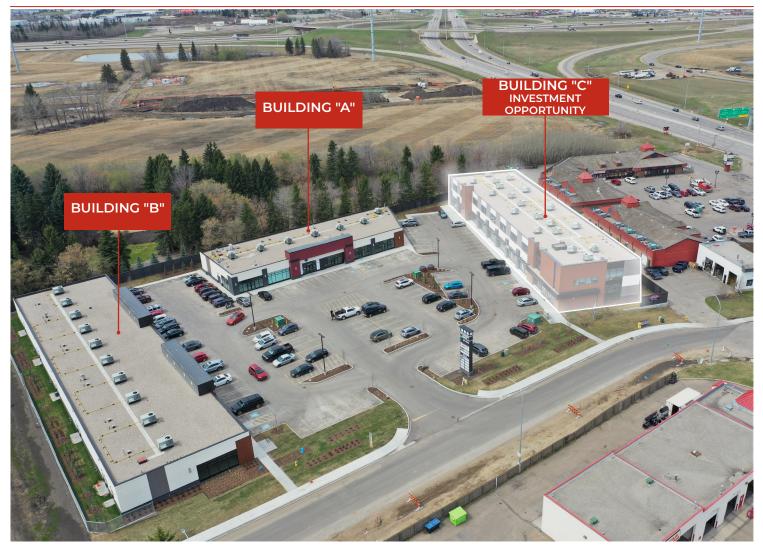

## Wye Business Centre Sherwood Park - Investment Opportunity

## **Property Information**

| MUNICIPAL ADDRESS             | 450 Ordze Road,<br>Sherwood Park, Alberta<br>T8B 0C5 |
|-------------------------------|------------------------------------------------------|
| LEGAL DESCRIPTION             | Condo Plan: 1923384                                  |
| ZONING                        | <u>DC 19 Area "B"</u>                                |
| BUILDING C<br>MAIN FLOOR UNIT | 3,100 sq ft ±                                        |
| PARKING                       | 3.4/100 m <sup>2</sup>                               |

## **Property Highlights**

- Prominent signage opportunities, abundant on-site parking, bicycle storage, elevator access
- · Close proximity to numerous amenities
- Located just off Wye Road
- Easy access to main arterial routes
- Walking distance to Ordze Transit Centre
- Sherwood Park continues to experience strong population growth with an above average income, allowing for increased retail spending