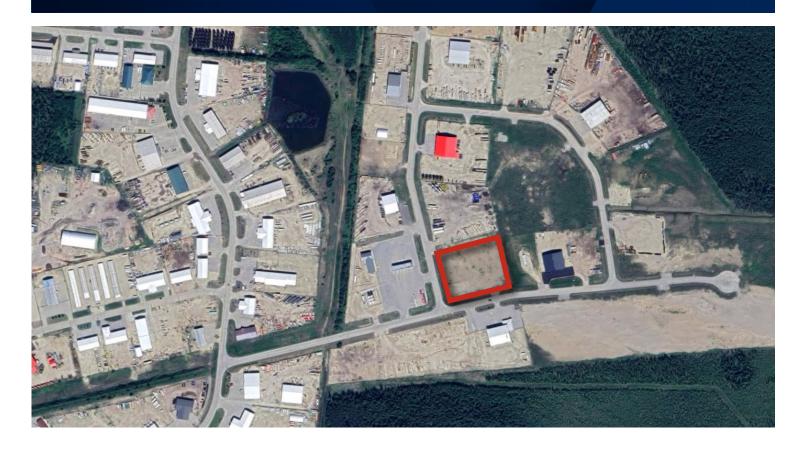

#### PROPERTY LOCATION

Quality Based on Results, Not Promises.

# **PROPERTY DETAILS**

MUNICIPAL ADDRESS 3699 30 Street, Whitecourt, AB

**LEGAL DESCRIPTION** Plan 1323118; Block: 3; Lot: 8

TYPE OF SPACE Vacant Land

**ZONING** M1

SITE SIZE 3.34 Acres (+/-)