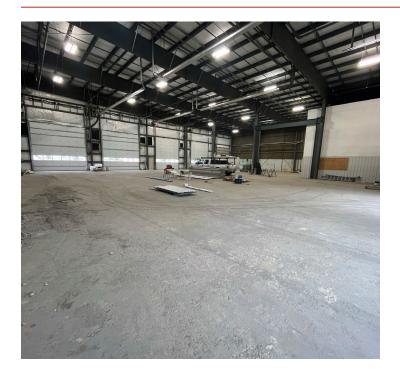

SIZE 14,598 sq ft (+/-)

MAIN FLOOR OFFICE 1,583 sq ft (+/-)

SECOND FLOOR OFFICE 1,599 sq ft (+/-)

**SITE SIZE** 1.96 acres (+/-)

**CONSTRUCTION TYPE** Pre-engineered metal

POWER 600 Amp/600 Volt (TBC)

**LOADING** (2) drive-thru bays

(4) 18' x 18' overhead doors

(3) 16' x 16' overhead doors

SITE COVERAGE 15%

**WAREHOUSE AREA** 

CEILING HEIGHT 35'5" sloping to 30'
CRANES 10-ton crane capable

LIGHTING T5 fixtures

PARKING Ample

FIRE SUPPRESSION Sprinklered

#### **FINANCIALS**

**Asking Price:** \$3,750,000.00

**Property Taxes:** \$40,794.68 (2023)

Possession: Immediate







**T** 780.955.7171 **F** 780.955.7764 #25, 1002 7 Street, Nisku, AB T9E 7P2



#### **SECOND FLOOR PLAN**





**T** 780.955.7171 **F** 780.955.7764 #25, 1002 7 Street, Nisku, AB T9E 7P2

### **PHOTOS**





### **PROPERTY LOCATION**





**T** 780.955.7171 **F** 780.955.7764 #25, 1002 7 Street, Nisku, AB T9E 7P2

#### ABOUT ROYAL PARK REALTY



- We've been in business since 1975
- · We service the greater Edmonton area
- · Two offices Edmonton and Nisku
- Over 10 professional associates representing a diverse cross section of market expertise
- Commercial real estate only. We have tremendous experience with industrial, land, office and retail real estate
- We're in business for the long term our brand and reputation are paramount to us and we serve our clients accordingly

## BERT GAUDET Director, Associate Broker



In 2010 Bert, as an owner of Garstad and Whittingham Realty, joined forces with the Royal Park Realty team. He has 20 years of commercial real estate experience, with specif