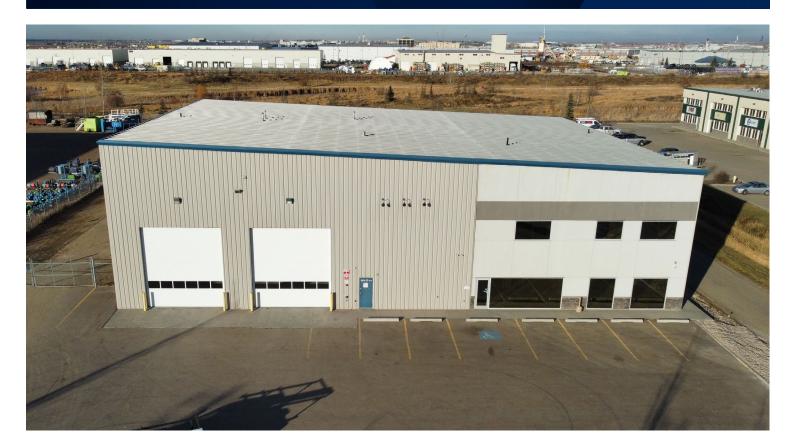

### **PHOTOS**

#### **HIGHLIGHTS**

- · 14,598 sq ft (+/-) turnkey office/warehouse
- · 10-ton crane capable
- · Located in Leduc Business Park
- Excellent access to QEII highway
- · 1.96 acre (+/-) lot
- · Drive-through bays

**ZONING** M2 Medium Industrial

TOTAL BUILDING SIZE 14,598 sq ft (+/-)

MAIN FLOOR OFFICE 1,583 sq ft (+/-)

SECOND FLOOR OFFICE 1,599 sq ft (+/-)

**SITE SIZE** 1.96 acres (+/-)

**CONSTRUCTION TYPE** Pre-engineered metal