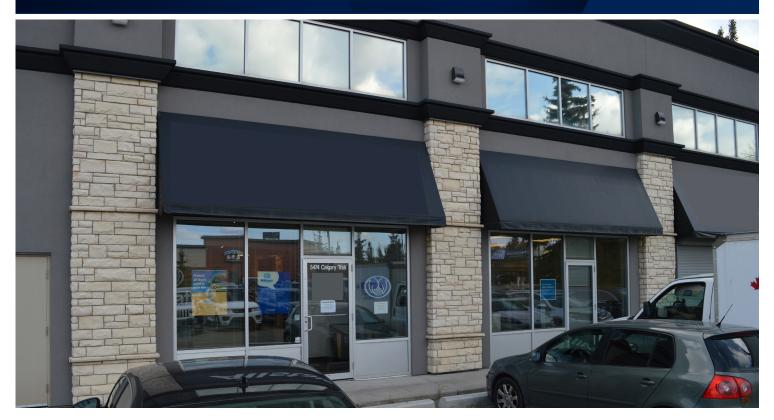

# CALGARY TRAIL RETAIL BAY

5470/5478 Calgary Trail NW, Edmonton, AB

## **HIGHLIGHTS**

- · 2,450 sq ft (+/-) high exposure office/retail bay
- · Partially furnished space
- High visibility location along Calgary Trail, seeing 34,600 vehicles per average weekday
- Join other retailers such as Eddie's Menswear, HollisWealth, The Bothy, Iron Salon, Prestige Vision Centre, Bin 104 and Dr. Jason Harvey & Associates
- Excellent access to major thoroughfares including Gateway Boulevard and Whitemud Drive

#### PROPERTY DETAILS

MUNICIPAL ADDRESS 5470/5478 Calgary Trail NW,

Edmonton, AB

**LEGAL DESCRIPTION** Condo Plan: 0826604;

Units: 12 and 13

**ZONING** CB2 (General Business)

TYPE OF SPACE Office/Retail

**SIZE** 2,450 sq ft (+/-)