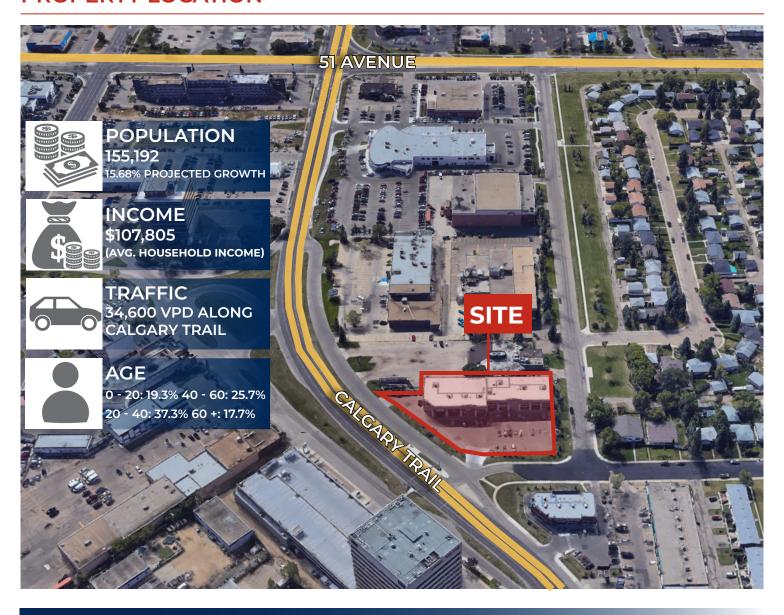

## PROPERTY LOCATION

## **HIGHLIGHTS**

- · 2,450 sq ft (+/-) high exposure office/retail bay
- · Partially furnished space
- High visibility location along Calgary Trail, seeing 34,600 vehicles per average weekday
- Join other retailers such as Eddie's Menswear, HollisWealth, The Bothy, Iron Salon, Prestige Vision Centre, Bin 104 and Dr. Jason Harvey & Associates
- Excellent access to major thoroughfares including Gateway Boulevard and Whitemud Drive