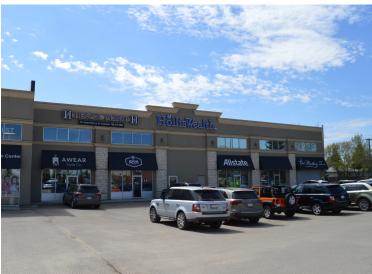

## **HIGHLIGHTS**

- · 2,450 sq ft (+/-) high exposure office/retail bay
- · Partially furnished space
- High visibility location along Calgary Trail, seeing 34,600 vehicles per average weekday
- Join other retailers such as Eddie's Menswear, HollisWealth, The Bothy, Iron Salon, Prestige Vision Centre, Bin 104 and Dr. Jason Harvey & Associates
- Excellent access to major thoroughfares including Gateway Boulevard and Whitemud Drive

#### PROPERTY DETAILS

MUNICIPAL ADDRESS 5470/5478 Calgary Trail NW,

Edmonton, AB

**LEGAL DESCRIPTION** Condo Plan: 0826604;

Units: 12 and 13

**ZONING** CB2 (General Business)

TYPE OF SPACE Office/Retail

**SIZE** 2,450 sq ft (+/-)