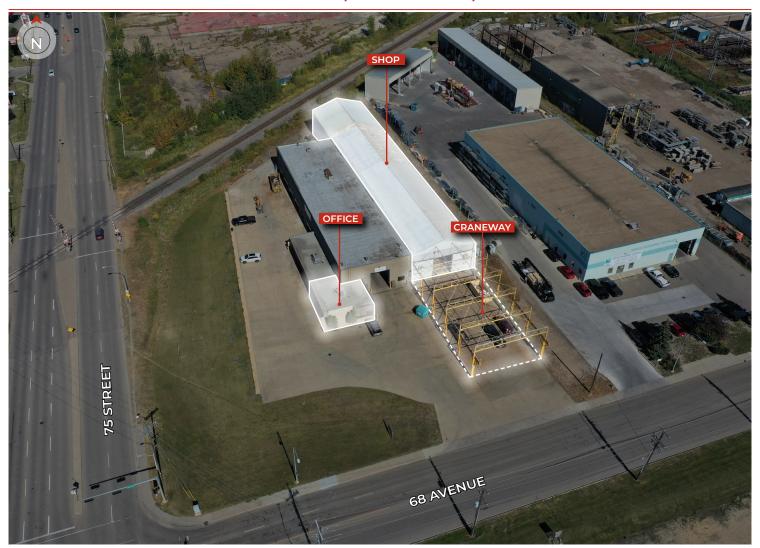

# Overview 7410-68 Avenue NW, Edmonton, AB

### **Property Information**

| MUNICIPAL ADDRESS | 7410-68 Avenue NW, Edmonton, AB               |
|-------------------|-----------------------------------------------|
| LEGAL DESCRIPTION | Plan: 4254MC; Block: 11; Lot: K               |
| ZONING            | IM (Medium Industrial)                        |
| SPACE AVAILABLE   | 14,965 sq ft ±                                |
| CRANES            | (1) 5-ton & (1) 10-ton                        |
| EXTERIOR CRANE    | 50' x 100' crane rail                         |
| COLUMN GRID       | 50' clear span                                |
| GRADE LOADING     | (1) 15' x 16'                                 |
| CEILING HEIGHT    | 24.5' at eave, 31' at centre, 18' hook height |
| POWER             | 800 Amp, 400 Volt, 3 Phase                    |
| SUMPS             | Trench                                        |
| POSSESSION        | January 2024                                  |