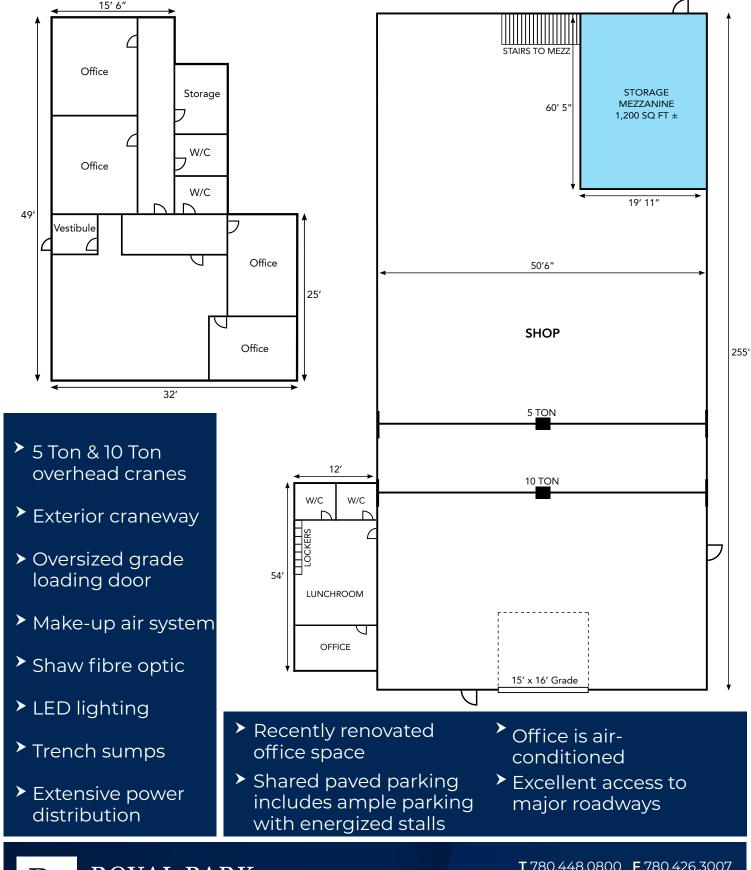

### **Property Information**

| MUNICIPAL ADDRESS | 7410-68 Avenue NW, Edmonton, AB               |
|-------------------|-----------------------------------------------|
| LEGAL DESCRIPTION | Plan: 4254MC; Block: 11; Lot: K               |
| ZONING            | IM (Medium Industrial)                        |
| SPACE AVAILABLE   | 14,965 sq ft ±                                |
| CRANES            | (1) 5-ton & (1) 10-ton                        |
| EXTERIOR CRANE    | 50' x 100' crane rail                         |
| COLUMN GRID       | 50' clear span                                |
| GRADE LOADING     | (1) 15' x 16'                                 |
| CEILING HEIGHT    | 24.5' at eave, 31' at centre, 18' hook height |
| POWER             | 800 Amp, 400 Volt, 3 Phase                    |
| SUMPS             | Trench                                        |
| POSSESSION        | January 2024                                  |

### Shop & Office Layout 7410-68 Avenue NW, Edmonton, AB

**T** 780.448.0800 **F** 780.426.3007 #201, 9038 51 Avenue NW Edmonton, AB T6E 5X4

**T** 780.448.0800 **F** 780.426.3007 #201, 9038 51 Avenue NW Edmonton, AB T6E 5X4