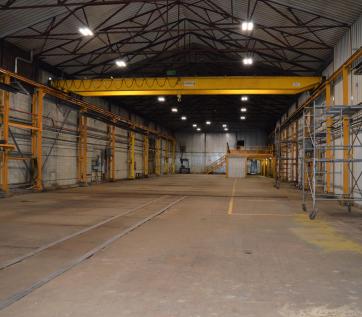

### **HIGHLIGHTS**

- 14,965 sq ft ± industrial shop & office available
- · Recently renovated office features reception, 5 offices, 3 washroom
- · Shop features 10-ton & 5-ton overhead bridge cranes, trench sumps and extensive power distribution
- 5,000 sq ft ± exterior crane-way
- Oversized grade loading
- Excellent location with quick access to major arterial roads including 75 Street & Sherwood Park Freeway

### **Property Information**

| MUNICIPAL ADDRESS | 7410-68 Avenue NW, Edmonton, AB               |
|-------------------|-----------------------------------------------|
| LEGAL DESCRIPTION | Plan: 4254MC; Block: 11; Lot: K               |
| ZONING            | IM (Medium Industrial)                        |
| SPACE AVAILABLE   | 14,965 sq ft ±                                |
| CRANES            | (1) 5-ton & (1) 10-ton                        |
| EXTERIOR CRANE    | 50' x 100' crane rail                         |
| COLUMN GRID       | 50' clear span                                |
| GRADE LOADING     | (1) 15' x 16'                                 |
| CEILING HEIGHT    | 24.5' at eave, 31' at centre, 18' hook height |
| POWER             | 800 Amp, 400 Volt, 3 Phase                    |
| SUMPS             | Trench                                        |
| POSSESSION        | January 2024                                  |