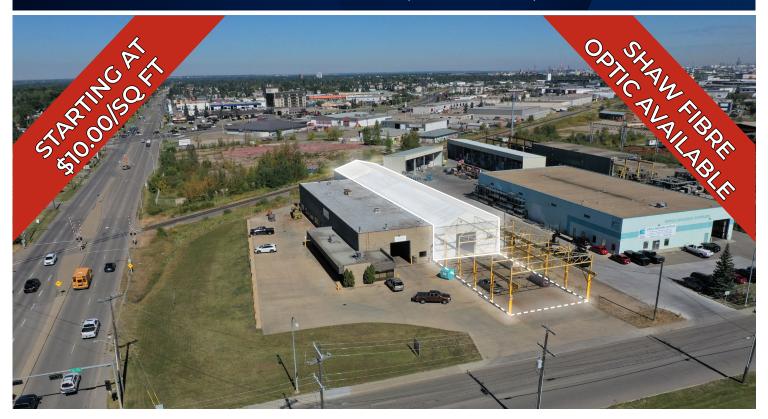

# **FOR LEASE**

# 75th STREET INDUSTRIAL FACILITY

7410-68 Avenue NW, Edmonton, AB

### **HIGHLIGHTS**

- 14,965 sq ft ± industrial shop & office available
- · Recently renovated office features reception, 5 offices, 3 washroom
- · Shop features 10-ton & 5-ton overhead bridge cranes, trench sumps and extensive power distribution
- 5,000 sq ft ± exterior crane-way
- Oversized grade loading
- Excellent location with quick access to major arterial roads including 75 Street & Sherwood Park Freeway

### **Financials**

Lease Rate:

Starting at \$10.00/sq ft (net)

**Operating Costs:** 

\$3.25/sq ft

Utilities (est.):

\$5.50/sq ft

\*\*Note: Estimate based on former Heavy Fabrication Tenant.