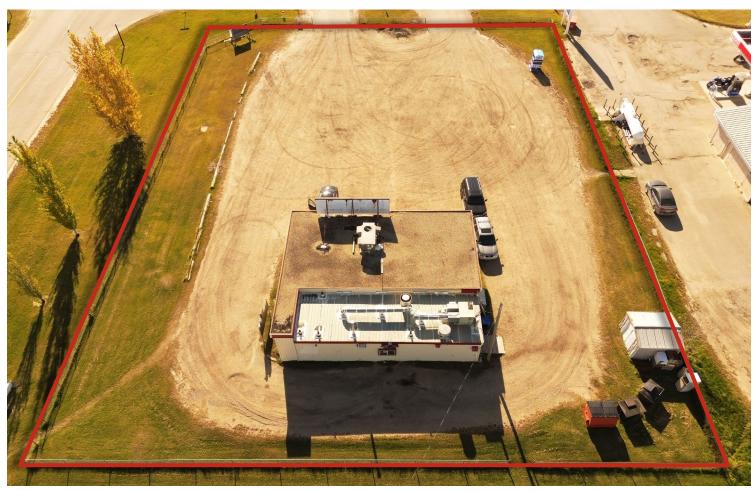

for 25+ years
- · Residential properties available as a package

#### **CONTACT**

#### **CHRIS GOOSSEN**

Associate

T 780.423.7576

**C** 587.588.7172

chris@royalparkrealty.com



**T** 780.448.0800 **F** 780.426.3007 #201, 9038 51 Avenue NW Edmonton, AB T6E 5X4

#### **PROPERTY DETAILS**

MUNICIPAL ADDRESS 5004 45 Avenue,

Mayerthorpe, AB

**LEGAL DESCRIPTION** Plan: 7621560; Block: 29;

Lot: 15

**CONSTRUCTION TYPE** Wood frame on concrete

slab

**ZONING** C1

YEAR BUILT 1977

SITE SIZE 0.68 acres (+/-)

**BUILDING SIZE** 1,810 sq ft (+/-)

**SERVICES** Gas, water. sewer, electrical

## **FINANCIALS**

**Sale Price:** \$849,000.00

**Possession:** Immediate



#### **PHOTOS**









**T** 780.448.0800 **F** 780.426.3007 #201, 9038 51 Avenue NW Edmonton, AB T6E 5X4

## **AERIAL**



# **PROPERTY LOCATION**





**T** 780.448.0800 **F** 780.426.3007 #201, 9038 51 Avenue NW Edmonton, AB T6E 5X4

#### ABOUT ROYAL PARK REALTY



- We've been in business since 1975
- · We service the greater Edmonton area
- · Two offices Edmonton and Nisku
- Over 10 professional associates representing a diverse cross section of market expertise
- Commercial real estate only. We have tremendous experience with industrial, land, office and retail real estate
- We're in business for the long term our brand and reputation are paramount to us and we serve our clients accordingly

#### Quality Based on Results, Not Promises.

#### **CHRIS GOOSSEN Associate - BIO**



Prior to joining Royal Park Realty, Chris has had previous careers in manufacturing and teaching. His versatile background allo