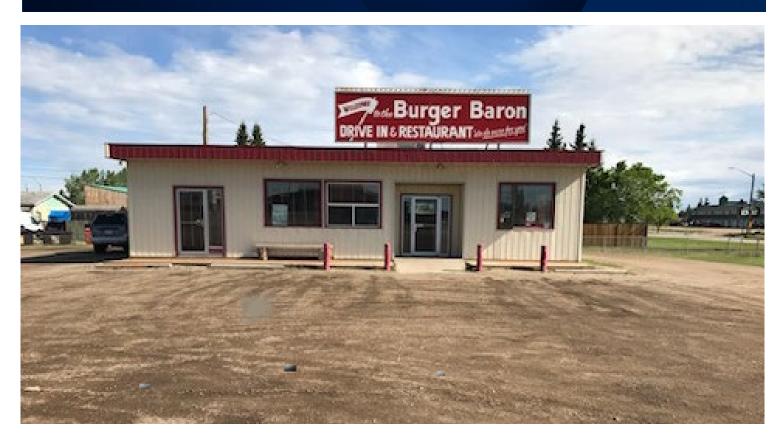

# **BURGER BARON**

5004 45 Avenue, Mayerthorpe, AB

#### **HIGHLIGHTS**

- Established restaurant with drive-thru
- 1,810 sq ft (+/-) free-standing building
- · Same owner for 25+ years
- · Residential properties available as a package

#### **PHOTOS**

**T** 780.448.0800 **F** 780.426.3007 #201, 9038 51 Avenue NW Edmonton, AB T6E 5X4