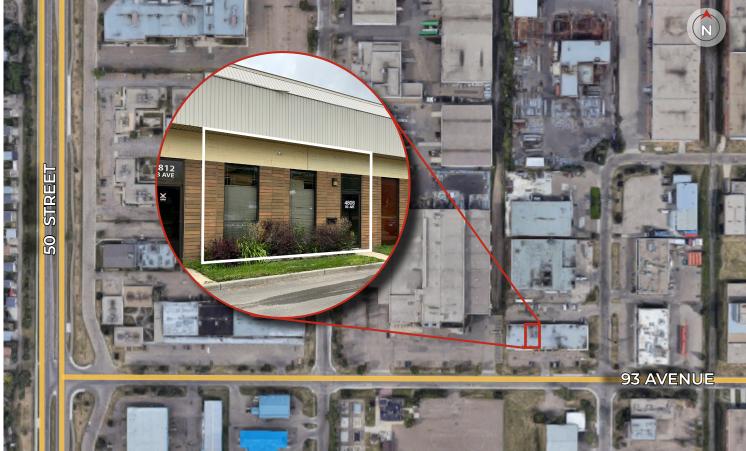

## **Property Information**

MUNICIPAL ADDRESS 4808 - 93 Avenue NW,

Edmonton, AB

**LEGAL DESCRIPTION** Plan: 9221506; Unit: 4

TYPE OF SPACE Industrial

**ZONING** IB (Industrial Business)

**CONSTRUCTION** Concrete block