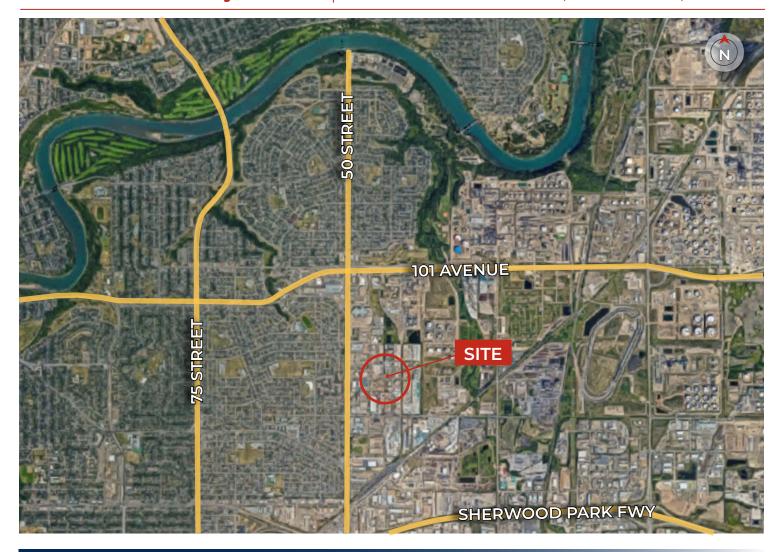

# Industrial Condo Bay For Sale | 4808 - 93 Avenue NW, Edmonton, AB

**T** 780.448.0800 **F** 780.426.3007 #201, 9038 -51 Avenue NW Edmonton, AB T6E 5X4

### Industrial Condo Bay For Sale | 4808 - 93 Avenue NW, Edmonton, AB