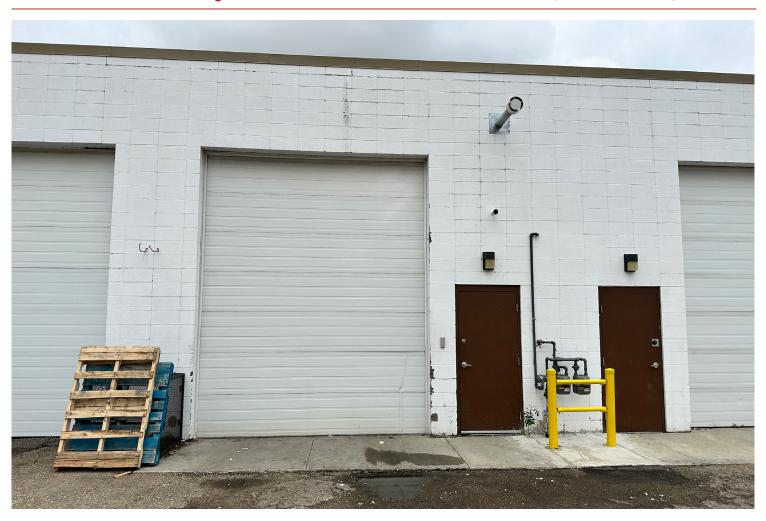

YEAR BUILT 1978

**SIZE** 1,464 sq ft (+/-)

PARKING Scramble
CEILING HEIGHT 16.5' clear

**LOADING** (1) 14' x 12' grade

**HEATING** Forced air