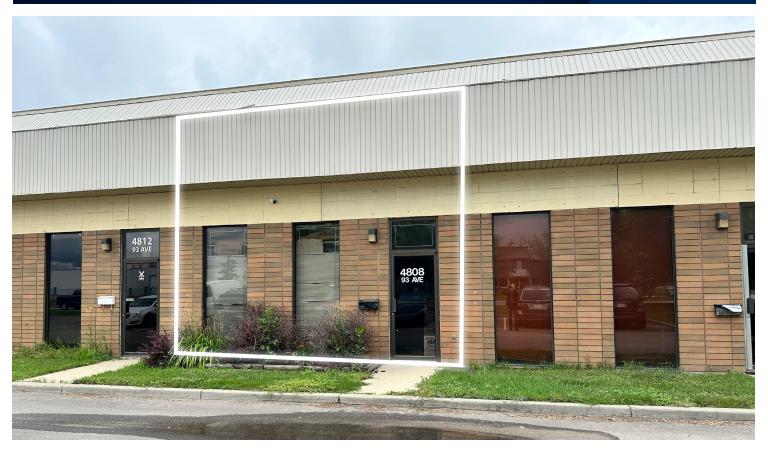

# **INDUSTRIAL CONDO BAY**

4808 - 93 Avenue NW, Edmonton AB

## **Property Information**

MUNICIPAL ADDRESS 4808 - 93 Avenue NW,

Edmonton, AB

**LEGAL DESCRIPTION** Plan: 9221506; Unit: 4

TYPE OF SPACE Industrial

**ZONING** IB (Industrial Business)

**CONSTRUCTION** Concrete block

YEAR BUILT 1978

**SIZE** 1,464 sq ft (+/-)

PARKING Scramble
CEILING HEIGHT 16.5' clear

**LOADING** (1) 14' x 12' grade

**HEATING** Forced air