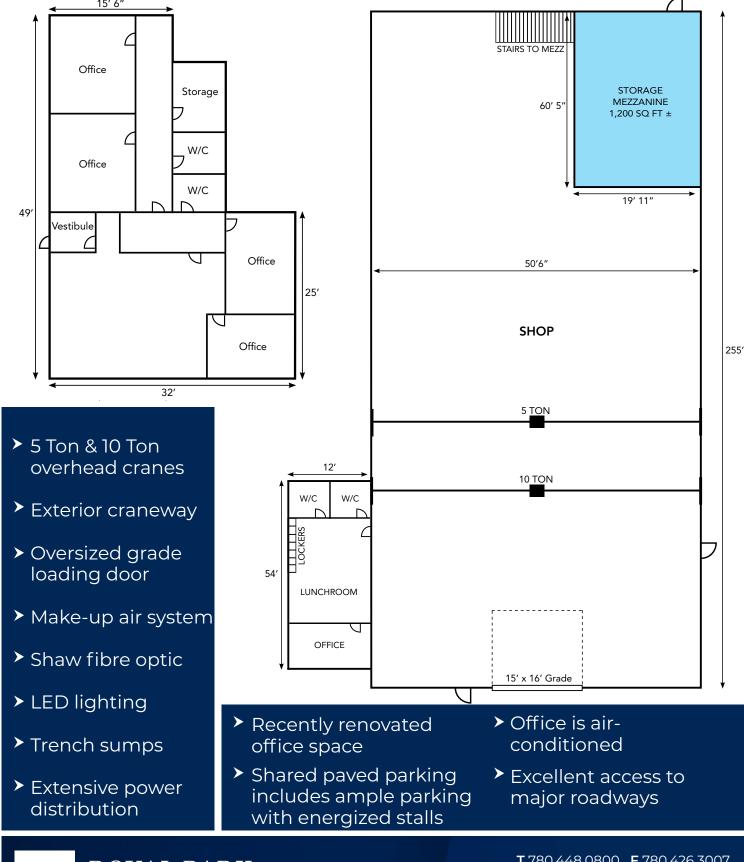

## Shop & Office Layout 7410-68 Avenue NW, Edmonton, AB

**T** 780.448.0800 **F** 780.426.3007 #201, 9038 51 Avenue NW Edmonton, AB T6E 5X4

## **Property Information**

| MUNICIPAL ADDRESS | 7410-68 Avenue NW, Edmonton, AB               |
|-------------------|-----------------------------------------------|
| LEGAL DESCRIPTION | Plan: 4254MC; Block: 11; Lot: K               |
| ZONING            | IM (Medium Industrial)                        |
| SPACE AVAILABLE   | 14,965 sq ft ±                                |
| CRANES            | (1) 5-ton & (1) 10-ton                        |
| EXTERIOR CRANE    | 50' x 100' crane rail                         |
| COLUMN GRID       | 50' clear span                                |
| GRADE LOADING     | (1) 15' × 16'                                 |
| CEILING HEIGHT    | 24.5' at eave, 31' at centre, 18' hook height |
| POWER             | 800 Amp, 480 Volt, 3 Phase                    |
| SUMPS             | Trench                                        |
| POSSESSION        | Immediate                                     |

### **HIGHLIGHTS**

- 14,965 sq ft ± industrial shop & office available
- · Recently renovated office features reception, 5 offices, 3 washrooms
- · Shop features 10-ton & 5-ton overhead bridge cranes, trench sumps and extensive power distribution
- 5,000 sq ft ± exterior crane-way
- Oversized grade loading
- Excellent location with quick access to major arterial roads including 75 Street & Sherwood Park Freeway