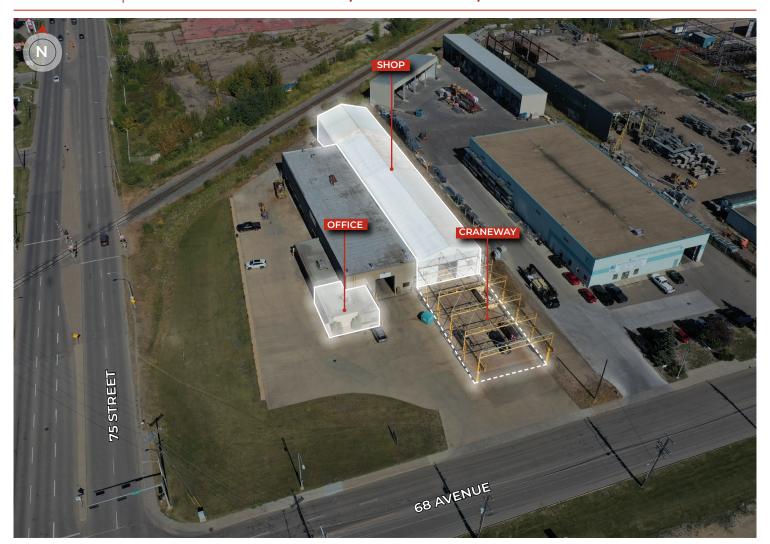

## Overview | 7410-68 Avenue NW, Edmonton, AB

## **Property Information**

| MUNICIPAL ADDRESS | 7410-68 Avenue NW, Edmonton, AB               |
|-------------------|-----------------------------------------------|
| LEGAL DESCRIPTION | Plan: 4254MC; Block: 11; Lot: K               |
| ZONING            | IM (Medium Industrial)                        |
| SPACE AVAILABLE   | 14,965 sq ft ±                                |
| CRANES            | (1) 5-ton & (1) 10-ton                        |
| EXTERIOR CRANE    | 50' x 100' crane rail                         |
| COLUMN GRID       | 50' clear span                                |
| GRADE LOADING     | (1) 15' × 16'                                 |
| CEILING HEIGHT    | 24.5' at eave, 31' at centre, 18' hook height |
| POWER             | 800 Amp, 480 Volt, 3 Phase                    |
| SUMPS             | Trench                                        |
| POSSESSION        | Immediate                                     |