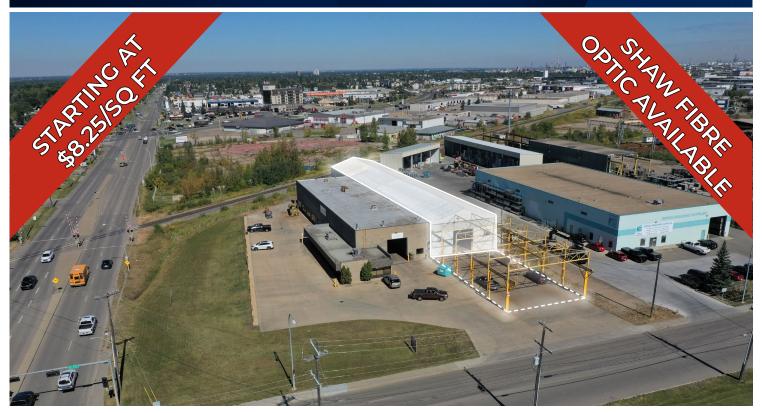

# **FOR LEASE**

## 75th STREET INDUSTRIAL FACILITY

7410-68 Avenue NW, Edmonton, AB

### **HIGHLIGHTS**

- 14,965 sq ft ± industrial shop & office available
- · Recently renovated office features reception, 5 offices, 3 washrooms
- · Shop features 10-ton & 5-ton overhead bridge cranes, trench sumps and extensive power distribution
- 5,000 sq ft ± exterior crane-way
- Oversized grade loading
- Excellent location with quick access to major arterial roads including 75 Street & Sherwood Park Freeway