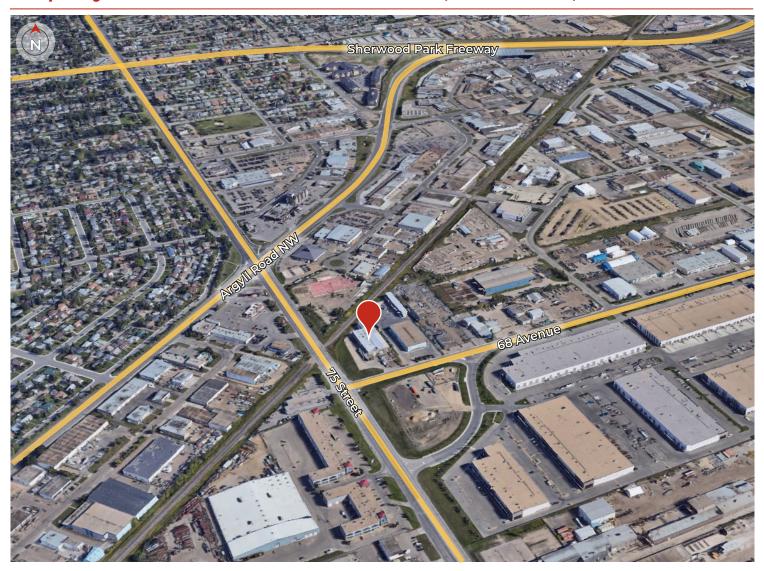

, 3 Phase                    |
| SUMPS             | Trench                                        |
| POSSESSION        | Immediate                                     |

### **Financials**

Lease Rate:

Starting at \$8.25/sq ft (net)

**Operating Costs:** 

\$3.25/sq ft

<u>Utilities (est.):</u>

\$5.50/sq ft

\*\*Note: Estimate based on former Heavy Fabrication Tenant.



**T** 780.448.0800 **F** 780.426.3007 #201, 9038 51 Avenue NW Edmonton, AB T6E 5X4

## Shop & Office Layout 7410-68 Avenue NW, Edmonton, AB





**T** 780.448.0800 **F** 780.426.3007 #201, 9038 51 Avenue NW Edmonton, AB T6E 5X4

## Photos | 7410-68 Avenue NW, Edmonton, AB









**T** 780.448.0800 **F** 780.426.3007 #201, 9038 51 Avenue NW Edmonton, AB T6E 5X4

## Property Location | 7410-68 Avenue NW, Edmonton, AB



## Quality Based on Results, Not Promises.

### **Contact Our Team For More Information**

#### **JOEL WOLSKI**

Director, Associate T 780.423.7599 C 780.904.5630 joel@royalparkrealty.com

#### **ERIC STANG**

Partner, Associate T 780.423.7585 C 780.667.9605 eric@royalparkrealty.com

#### **SCOTT ENDRES**

Partner, Broker T 780.423.7588 C 780.720.6541 scott@royalparkrealty.com

#### **JOANNA LEWIS**

Associate
T 780.423.7580
C 780.999.9642
joanna@royalparkrealty.com





**T** 780.448.0800 **F** 780.426.3007 #201, 9038 51 Avenue NW Edmonton, AB T6E 5X4