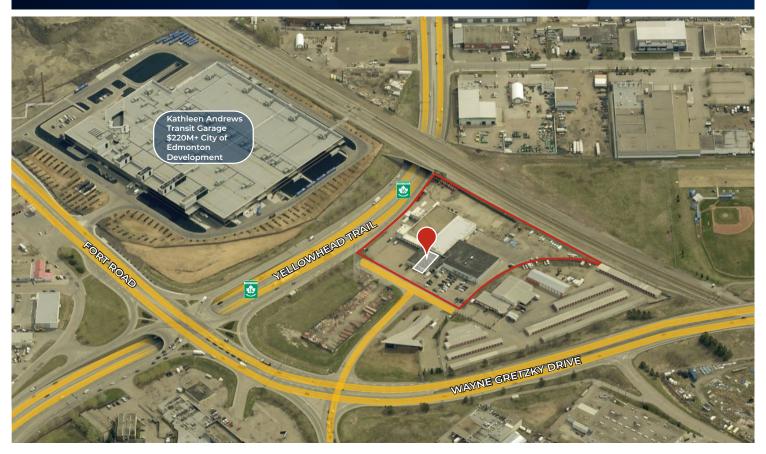

# Property Location | Yellowhead & Gretzky Industrial Building For Lease

Quality Based on Results, Not Promises.

#### **LOCATION FEATURES**

- Direct exposure and unobstructed sightlines from Yellowhead Trail, Gretzky Dr. and Fort Road (approximately 65,000 VPD)
- Location benefits from YHD Freeway Conversion Program (expansions/interchanges affecting Fort Road,
  Gretzky Drive & 66th Street)
- · Serviced by public transit including LRT
- · Adjacent to brand new City of Edmonton public transit bus service garage