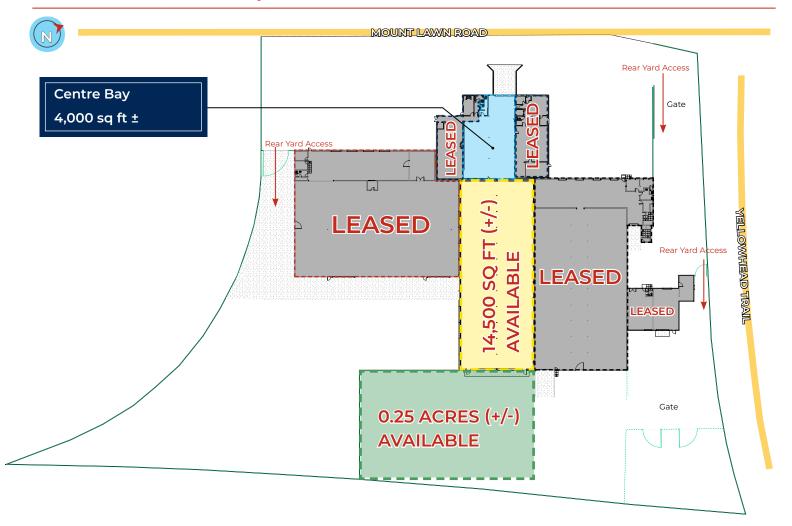

# Site Plan | Yellowhead & Gretzky Industrial Building For Lease

\$7.90/sq ft (building) \$1.75/sq ft (yard) \$3.95/sq ft (op costs)

## **HIGHLIGHTS**

- 4,000 sq ft ± newly renovated warehouse bay available
- Up to 0.25 acre ± of secured/lit, compacted gravel rear yard space with cameras availiable
- · Cross-dock compatible with two dock level doors
- · Option for grade level access and overhead door
- Excellent strategic location adjacent to major arteries, servicing all quadrants of the City

### PROPERTY INFORMATION

MUNICIPAL ADDRESS 12321 Mount Lawn Road,

Edmonton, Alberta

**LEGAL DESCRIPTION** Plan: 6056MC; Block: B; Lots: 1A & 1C

**ZONING** I-H (Heavy Industrial)

**BUILDING SIZE**  $4,000 \text{ sq ft } \pm$ 

SITE SIZE 0.25 Acres ± (negotiable)

**LOADING** (2) 8' x 9' Dock

(12 ' x 12' grade level possible)

**POWER** 480 volt, 200 amp (additional

available)

**HEATING** Forced air

CEILING HEIGHT 13' clear

**T** 780.448.0800 **F** 780.426.3007 #201, 9038 51 Avenue NW Edmonton, AB T6E 5X4