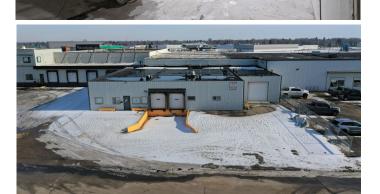

780.720.6541 scott@royalparkrealty.com

#### **JOEL WOLSKI**

Director, Associate T 780.423.7599 C 780.904.5630 joel@royalparkrealty.com



**T** 780.448.0800 **F** 780.426.3007 #201, 9038 51 Avenue NW Edmonton, AB T6E 5X4

# Site Plan | Yellowhead & Gretzky Industrial Building For Lease





\$7.90/sq ft (building) \$1.75/sq ft (yard) \$3.95/sq ft (op costs)

### PROPERTY INFORMATION

MUNICIPAL ADDRESS 12321 Mount Lawn Road,

Edmonton, Alberta

**LEGAL DESCRIPTION** Plan: 6056MC; Block: B; Lots: 1A & 1C

**ZONING** I-H (Heavy Industrial)

**BUILDING SIZE**  $4,000 \text{ sq ft } \pm$ 

SITE SIZE 0.25 Acres ± (negotiable)

**LOADING** (2) 8' x 9' Dock

(12 ' x 12' grade level possible)

**POWER** 480 volt, 200 amp (additional

available)

**HEATING** Forced air

CEILING HEIGHT 13' clear





**T** 780.448.0800 **F** 780.426.3007 #201, 9038 51 Avenue NW Edmonton, AB T6E 5X4

## FOR LEASE | 4,000 sq ft - 12321 Mount Lawn Road, Edmonton



#### **LOCATION FEATURES**

- Direct exposure and unobstructed sightlines from Yellowhead Trail, Gretzky Dr. and Fort Road (approximately 65,000 VPD)
- Location benefits from YHD Freeway Conversion Program (expansions/interchanges affecting Fort Road,
  Gretzky Drive & 66th Street)
- · Serviced by public transit including LRT
- · Adjacent to brand new City of Edmonton public transit bus service garage



**T** 780.448.0800 **F** 780.426.3007 #201, 9038 51 Avenue NW Edmonton, AB T6E 5X4

# Property Location | Yellowhead & Gretzky Industrial Building For Lease



Quality Based on Results, Not Promises.

## **Contact Us For More Information**