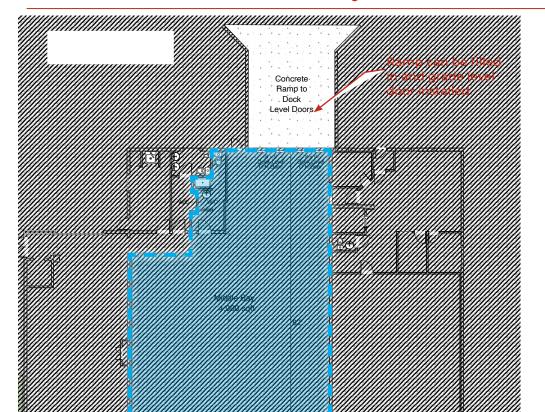

# Site Plan | Yellowhead & Gretzky Industrial Building For Lease

\$7.90/sq ft (building) \$1.75/sq ft (yard) \$3.95/sq ft (op costs)

### PROPERTY INFORMATION

MUNICIPAL ADDRESS 12321 Mount Lawn Road,

Edmonton, Alberta

**LEGAL DESCRIPTION** Plan: 6056MC; Block: B; Lots: 1A & 1C

**ZONING** I-H (Heavy Industrial)

**BUILDING SIZE**  $4,000 \text{ sq ft } \pm$ 

SITE SIZE 0.25 Acres ± (negotiable)

**LOADING** (2) 8' x 9' Dock

(12 ' x 12' grade level possible)

**POWER** 480 volt, 200 amp (additional

available)

**HEATING** Forced air

CEILING HEIGHT 13' clear

**T** 780.448.0800 **F** 780.426.3007 #201, 9038 51 Avenue NW Edmonton, AB T6E 5X4