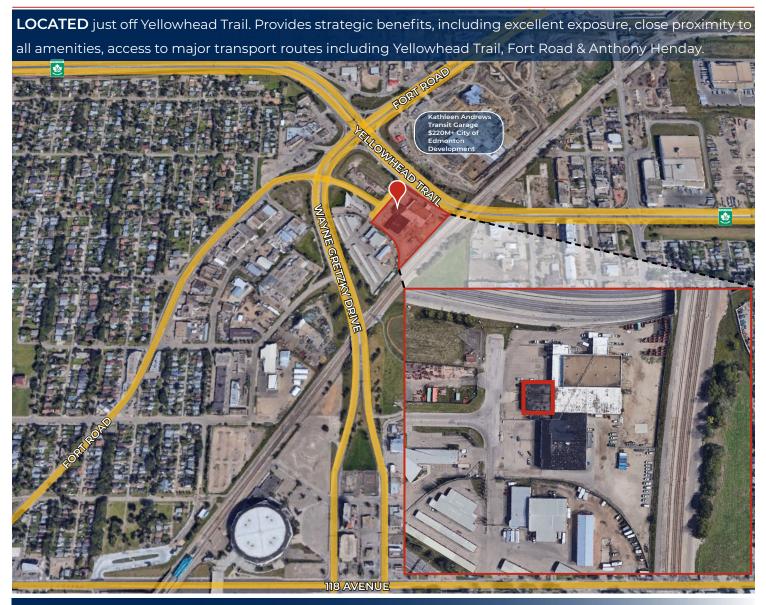

# Property Location | Yellowhead & Gretzky Industrial Building For Lease

Quality Based on Results, Not Promises.

#### **LOCATION FEATURES**

- Direct exposure and unobstructed sightlines from Yellowhead Trail, Gretzky Dr. and Fort Road (approximately 65,000 VPD)
- Location benefits from YHD Freeway Conversion Program (expansions/interchanges affecting Fort Road,
  Gretzky Drive & 66th Street)
- · Serviced by public transit including LRT
- · Adjacent to brand new City of Edmonton public transit bus service garage