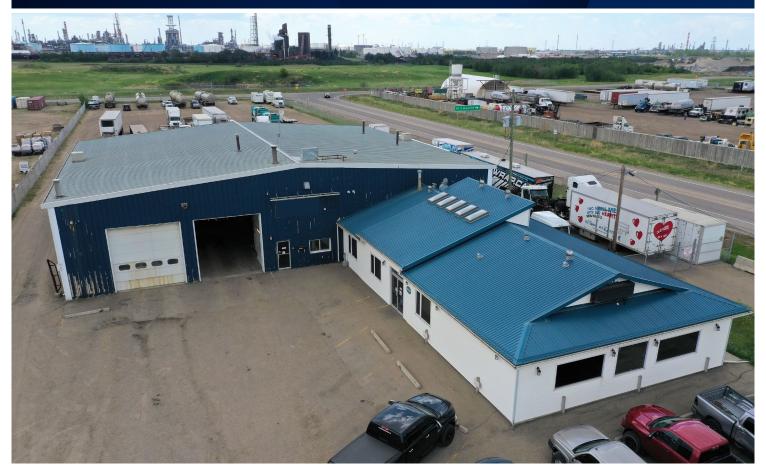

#### Investment property with 4 years remaining on Tenant's term

We are pleased to offer the opportunity to acquire this stand alone investment property in the Cloverbar industrial area of Strathcona County. The property consists of 11,800 sq ft on 2.19 Acres +/- and is 100% occupied with a lease in place until January 2028 with renewal options. An excellent opportunity for investors to acquire a desirable, care-free industrial investment property.

### **Property Information**

| MUNICIPAL ADDRESS | 323-116 Avenue, Strathcona County, AB |
|-------------------|---------------------------------------|
| LEGAL DESCRIPTION | Plan: 9122116; Lot: 4                 |
| ZONING            | IH (Heavy Industrial)                 |
| BUILDING SIZE     | 11,800 sq ft ±                        |
| SITE SIZE         | 2.19 Acres ±                          |
| BUILT             | 1984 (shop) 1993 (office addition)    |
| CONSTRUCTION      | Steel frame                           |
| GRADE LOADING     | 6 - 12' x 14'                         |
| CEILING HEIGHT    | 20' - 24'                             |
| DRAINAGE          | Trench sumps & dual compartment sumps |
| POWER             | 400 Amp, 600 Volt, 3 Phase            |
| HEATING           | Forced air & radiant                  |