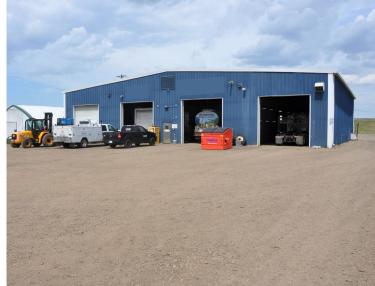

#### Investment property with 4 years remaining on Tenant's term

We are pleased to offer the opportunity to acquire this stand alone investment property in the Cloverbar industrial area of Strathcona County. The property consists of 11,800 sq ft on 2.19 Acres +/- and is 100% occupied with a lease in place until January 2028 with renewal options. An excellent opportunity for investors to acquire a desirable, care-free industrial investment property.

### **INVESTMENT SALE** | Cloverbar Stand Alone Industrial Facility

### **Property Information**

| MUNICIPAL ADDRESS | 323-116 Avenue, Strathcona County, AB |
|-------------------|---------------------------------------|
| LEGAL DESCRIPTION | Plan: 9122116; Lot: 4                 |
| ZONING            | IH (Heavy Industrial)                 |
| BUILDING SIZE     | 11,800 sq ft ±                        |
| SITE SIZE         | 2.19 Acres ±                          |
| BUILT             | 1984 (shop) 1993 (office addition)    |
| CONSTRUCTION      | Steel frame                           |
| GRADE LOADING     | 6 - 12' x 14'                         |
| CEILING HEIGHT    | 20' - 24'                             |
| DRAINAGE          | Trench sumps & dual compartment sumps |
| POWER             | 400 Amp, 600 Volt, 3 Phase            |
| HEATING           | Forced air & radiant                  |