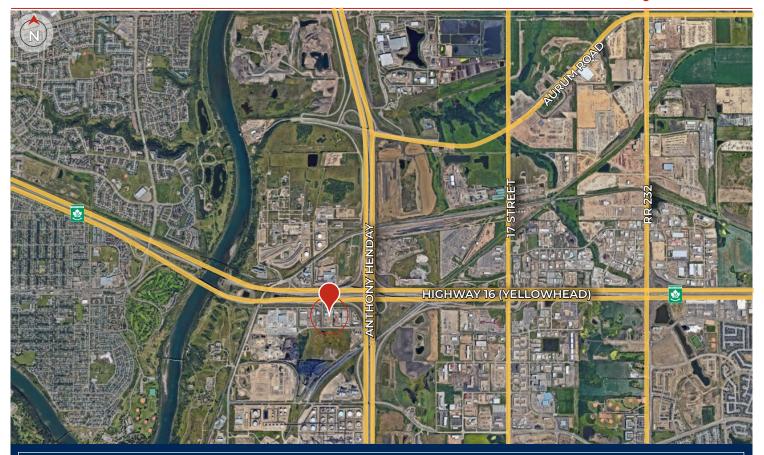

## **INVESTMENT SALE** | Cloverbar Stand Alone Industrial Facility

**Located** in Strathcona County, Alberta in the Cloverbar Industrial Area. Accessible from Highway 16 (Yellowhead) and 17th Street. Minutes to major transport routes including Highway 21, Highway 16, and the Anthony Henday. Direct access to Alberta's High Load Corridor. Strathcona County provides competitive tax rates and supports economic growth.