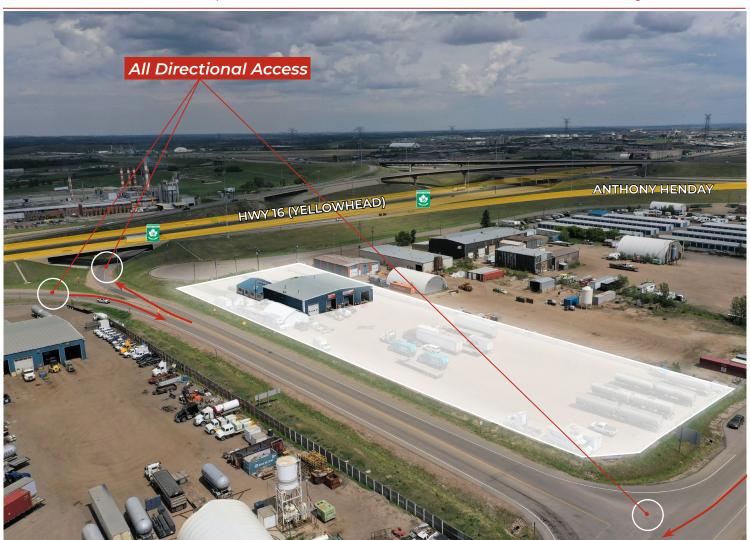

## **INVESTMENT SALE** | Cloverbar Stand Alone Industrial Facility

**Located** in Strathcona County, Alberta in the Cloverbar Industrial Area. Accessible from Highway 16 (Yellowhead) and 17th Street. Minutes to major transport routes including Highway 21, Highway 16, and the Anthony Henday. Direct access to Alberta's High Load Corridor. Strathcona County provides competitive tax rates and supports economic growth.