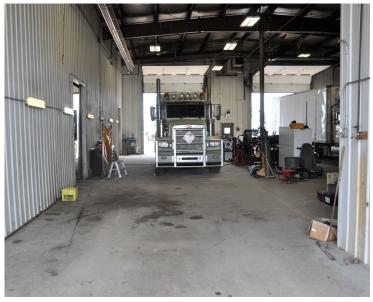

#### Investment property with 4 years remaining on Tenant's term

We are pleased to offer the opportunity to acquire this stand alone investment property in the Cloverbar industrial area of Strathcona County. The property consists of 11,800 sq ft on 2.19 Acres +/- and is 100% occupied with a lease in place until January 2028 with renewal options. An excellent opportunity for investors to acquire a desirable, care-free industrial investment property.

### **INVESTMENT SALE** | Cloverbar Stand Alone Industrial Facility