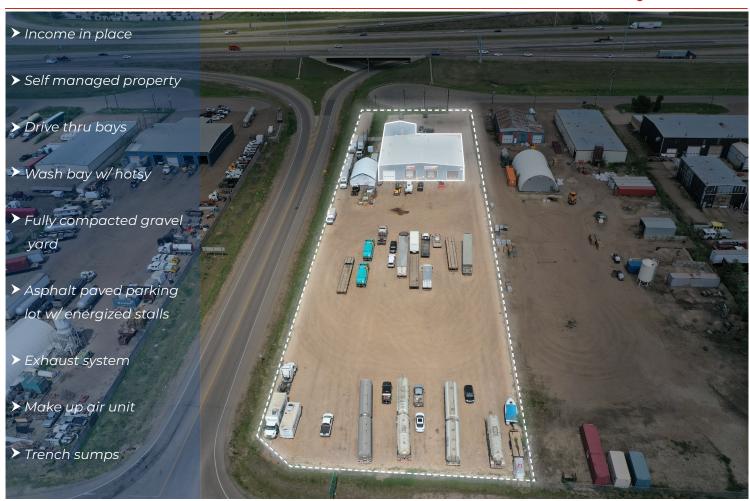

### **Property Information**

| MUNICIPAL ADDRESS | 323-116 Avenue, Strathcona County, AB |
|-------------------|---------------------------------------|
| LEGAL DESCRIPTION | Plan: 9122116; Lot: 4                 |
| ZONING            | IH (Heavy Industrial)                 |
| BUILDING SIZE     | 11,800 sq ft ±                        |
| SITE SIZE         | 2.19 Acres ±                          |
| BUILT             | 1984 (shop) 1993 (office addition)    |
| CONSTRUCTION      | Steel frame                           |
| GRADE LOADING     | 6 - 12' x 14'                         |
| CEILING HEIGHT    | 20' - 24'                             |
| DRAINAGE          | Trench sumps & dual compartment sumps |
| POWER             | 400 Amp, 600 Volt, 3 Phase            |
| HEATING           | Forced air & radiant                  |

#### **Financial Information**

Sale Price: **\$3,200,000.00** 

NOI: \$197,650/year

Cap Rate: 6.2%

Property Taxes: \$25,959.00 (2023 per annum)

Expiry: December 31, 2028

Renewal: Five (5) Year

Tenant: DRM Heavy Duty