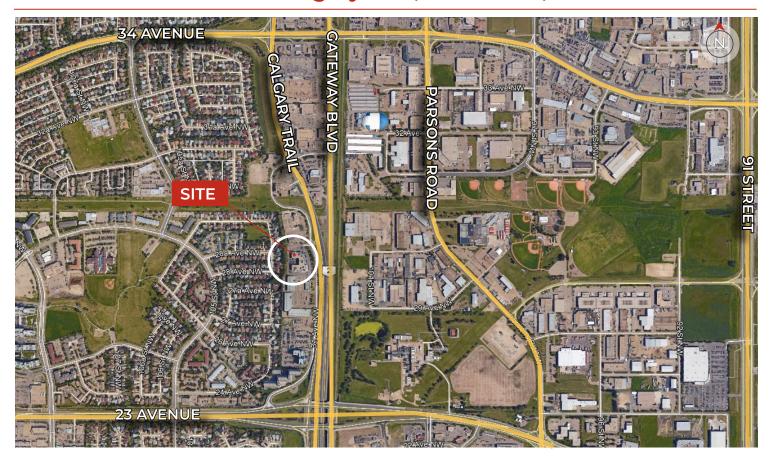

#### **HIGHLIGHTS**

- 2nd floor space totalling 5,555 sq ft (+/-)
- Elevator
- · Excellent on-site free parking
- Direct exposure to Calgary Trail
- Traffic counts in excess of 41,000 vehicles per day (2022)
- Excellent access to Calgary Trail, Gateway Boulevard,
   23rd Avenue, Anthony Henday and Whitemud Drive

#### **PROPERTY DETAILS**

MUNICIPAL ADDRESS 2920 Calgary Trail,

Edmonton, AB

**LEGAL DESCRIPTION** Condo Plan: 1021247;

Units: 19 & 21

TYPE OF SPACE Office/Retail

 UNIT 19
 4,424 sq ft (+/-)

 UNIT 21
 1,131 sq ft (+/-)