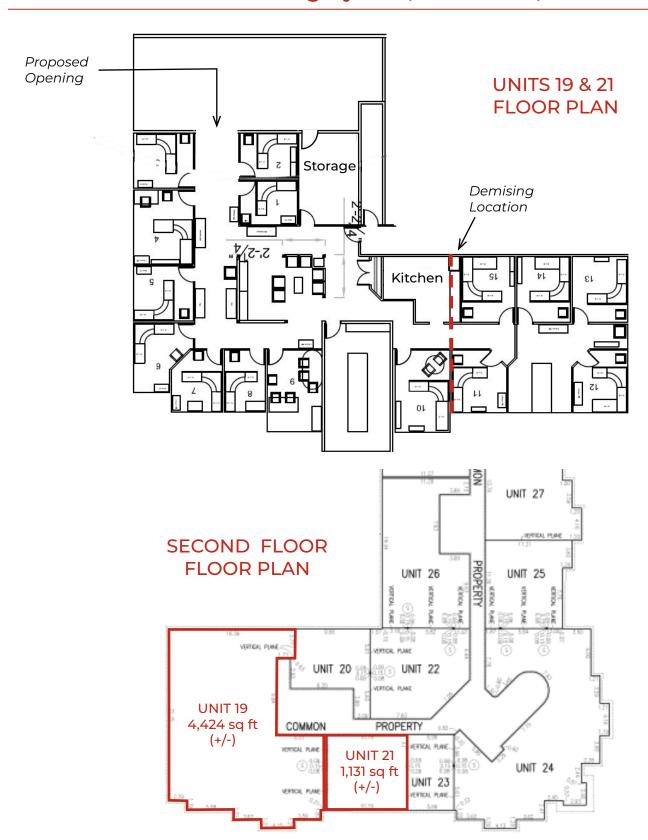

#### **PROPERTY DETAILS**

MUNICIPAL ADDRESS 2920 Calgary Trail,

Edmonton, AB

**LEGAL DESCRIPTION** Condo Plan: 1021247;

Units: 19 & 21

TYPE OF SPACE Office/Retail

 UNIT 19
 4,424 sq ft (+/-)

 UNIT 21
 1,131 sq ft (+/-)

 TOTAL
 5,555 sq ft (+/-)

**ZONING** DC2

PARKING Ample

**BUILT** 2008

SITE AREA 3.34 Acres

POSSESSION April 1, 2024