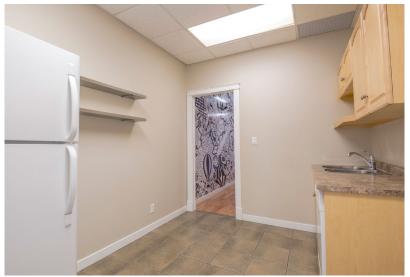

#### **HIGHLIGHTS**

- · 2,050 sq ft ± of modern office or retail space on the main floor
- Features a sleek loft-style interior design with high ceilings, a welcoming reception area, a communal workspace, three offices, a boardroom, kitchen, two bathrooms and storage areas
- · Situated within a contemporary and professional complex
- · Surface parking available at the front and rear of the building
- · Enjoy prime visibility along Chippewa Road and Athabascan Avenue
- · Conveniently positioned with easy accessibility to Baseline Road and Broadmoor Boulevard

#### PROPERTY DETAILS

MUNICIPAL ADDRESS #129, 65 Chippewa Road, Sherwood Park, AB

**LEGAL DESCRIPTION** Condo Plan: 0320643;

Unit: 8

**ZONING** C5 (Service Commercial)

TYPE OF SPACE Commercial
SIZE 2,050 sq ft ±