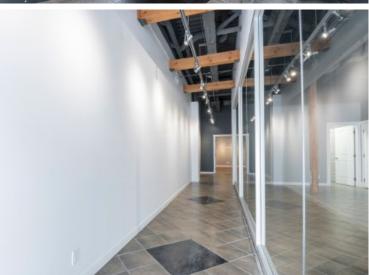

#### **HIGHLIGHTS**

- · 2,050 sq ft ± of modern office or retail space on the main floor
- Features a sleek loft-style interior design with high ceilings, a welcoming reception area, a communal workspace, three offices, a boardroom, kitchen, two bathrooms and storage areas
- · Situated within a contemporary and professional complex
- · Surface parking available at the front and rear of the building
- · Enjoy prime visibility along Chippewa Road and Athabascan Avenue
- · Conveniently positioned with easy accessibility to Baseline Road and Broadmoor Boulevard

# Quality Based on Results, Not Promises.