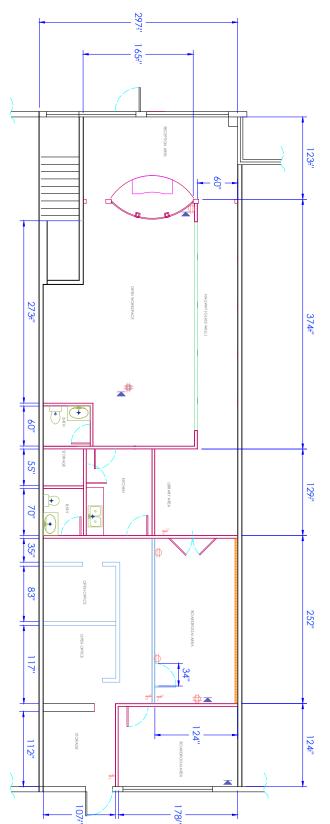

#### **HIGHLIGHTS**

- · 2,050 sq ft ± of modern office or retail space on the main floor
- Features a sleek loft-style interior design with high ceilings, a welcoming reception area, a communal workspace, three offices, a boardroom, kitchen, two bathrooms and storage areas
- · Situated within a contemporary and professional complex
- · Surface parking available at the front and rear of the building
- · Enjoy prime visibility along Chippewa Road and Athabascan Avenue
- · Conveniently positioned with easy accessibility to Baseline Road and Broadmoor Boulevard

#### PROPERTY DETAILS

MUNICIPAL ADDRESS #129, 65 Chippewa Road, Sherwood Park, AB

**LEGAL DESCRIPTION** Condo Plan: 0320643;

Unit: 8

**ZONING** C5 (Service Commercial)

TYPE OF SPACE Commercial
SIZE 2,050 sq ft ±