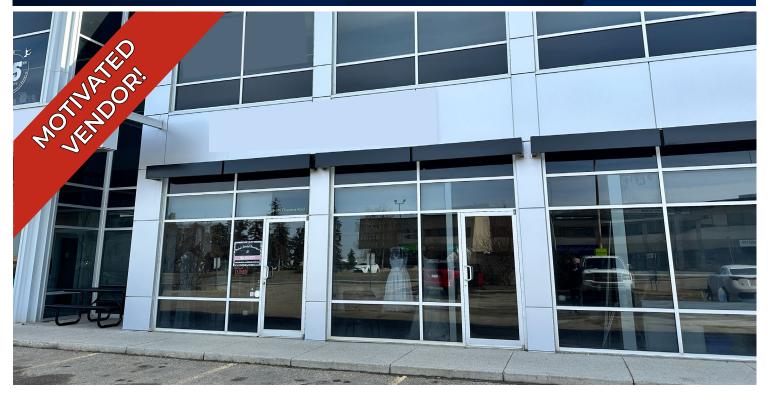

# **FOR SALE**

# SHERWOOD PARK COMMERCIAL CONDO

#129, 65 Chippewa Road, Sherwood Park, AB

#### **HIGHLIGHTS**

- · 2,050 sq ft ± of modern office or retail space on the main floor
- Features a sleek loft-style interior design with high ceilings, a welcoming reception area, a communal workspace, three offices, a boardroom, kitchen, two bathrooms and storage areas
- · Situated within a contemporary and professional complex
- · Surface parking available at the front and rear of the building
- · Enjoy prime visibility along Chippewa Road and Athabascan Avenue
- · Conveniently positioned with easy accessibility to Baseline Road and Broadmoor Boulevard

### FOR SALE | #129, 65 Chippewa Road, Sherwood Park, AB