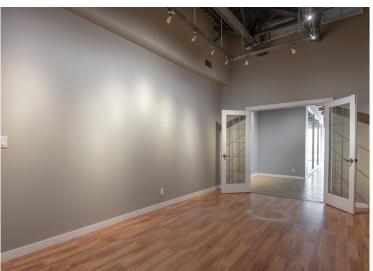

#### **HIGHLIGHTS**

- · 2,050 sq ft ± of modern office or retail space on the main floor
- Features a sleek loft-style interior design with high ceilings, a welcoming reception area, a communal workspace, three offices, a boardroom, kitchen, two bathrooms and storage areas
- · Situated within a contemporary and professional complex
- · Surface parking available at the front and rear of the building
- · Enjoy prime visibility along Chippewa Road and Athabascan Avenue
- · Conveniently positioned with easy accessibility to Baseline Road and Broadmoor Boulevard

#### PROPERTY DETAILS

MUNICIPAL ADDRESS #129, 65 Chippewa Road, Sherwood Park, AB

**LEGAL DESCRIPTION** Condo Plan: 0320643;

Unit: 8

**ZONING** C5 (Service Commercial)

TYPE OF SPACE Commercial
SIZE 2,050 sq ft ±