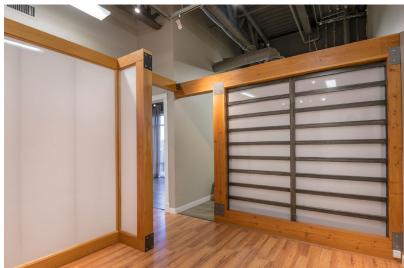

#### **HIGHLIGHTS**

- · 2,050 sq ft ± of modern office or retail space on the main floor
- Features a sleek loft-style interior design with high ceilings, a welcoming reception area, a communal workspace, three offices, a boardroom, kitchen, two bathrooms and storage areas
- · Situated within a contemporary and professional complex
- · Surface parking available at the front and rear of the building
- · Enjoy prime visibility along Chippewa Road and Athabascan Avenue
- · Conveniently positioned with easy accessibility to Baseline Road and Broadmoor Boulevard