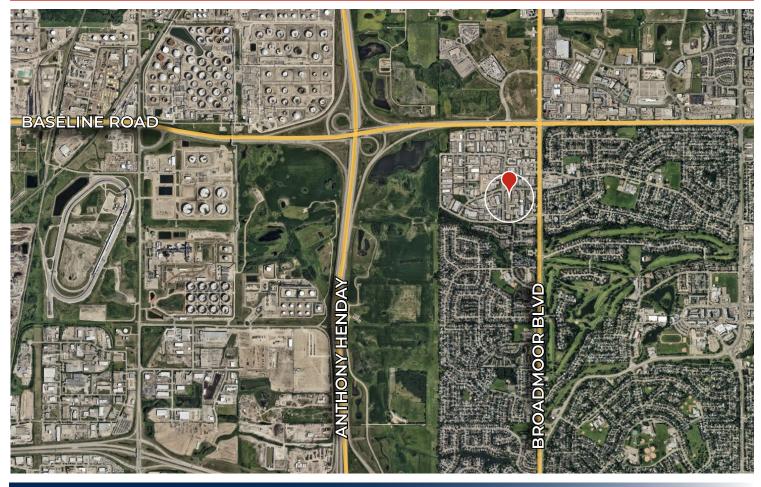

#### **HIGHLIGHTS**

- · 2,050 sq ft ± of modern office or retail space on the main floor
- Features a sleek loft-style interior design with high ceilings, a welcoming reception area, a communal workspace, three offices, a boardroom, kitchen, two bathrooms and storage areas
- · Situated within a contemporary and professional complex
- · Surface parking available at the front and rear of the building
- · Enjoy prime visibility along Chippewa Road and Athabascan Avenue
- · Conveniently positioned with easy accessibility to Baseline Road and Broadmoor Boulevard

#### PROPERTY DETAILS

MUNICIPAL ADDRESS #129, 65 Chippewa Road, Sherwood Park, AB

**LEGAL DESCRIPTION** Condo Plan: 0320643;

Unit: 8

**ZONING** C5 (Service Commercial)

TYPE OF SPACE Commercial
SIZE 2,050 sq ft ±