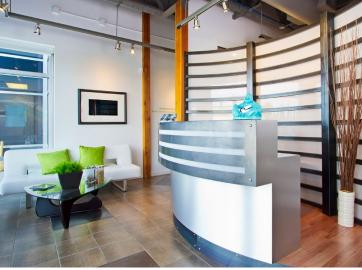

#### **HIGHLIGHTS**

- · 2,050 sq ft ± of modern office or retail space on the main floor
- Features a sleek loft-style interior design with high ceilings, a welcoming reception area, a communal workspace, three offices, a boardroom, kitchen, two bathrooms and storage areas
- · Situated within a contemporary and professional complex
- · Surface parking available at the front and rear of the building
- · Enjoy prime visibility along Chippewa Road and Athabascan Avenue
- · Conveniently positioned with easy accessibility to Baseline Road and Broadmoor Boulevard

# FOR SALE | #129, 65 Chippewa Road, Sherwood Park, AB