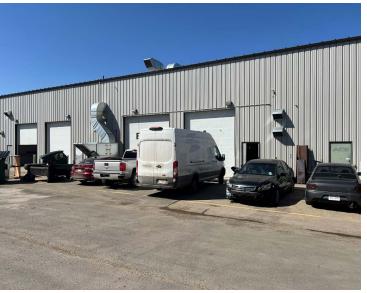

* (3) 12' x 14' (drive-thru)

**CEILING HEIGHT** 18' 7" - 26' 10"

**HVAC** Forced air in office, radiant

in shop

**LIGHTING** T5

**POWER** 225 Amp, 240, 120/208 Volt

3 Phase

**DRAINAGE** Trench and dual

compartment sump

PARKING Scramble

#### **FINANCIALS**

**SALE PRICE** \$909,000.00 (\$235.00/sq ft)

**CONDO FEES** \$585.32/month (2024)

**PROPERTY TAXES** \$10,051.44/annum (2024)

LEASE RATE \$15.00/sq ft

**OP COSTS** \$4.65/sq ft

POSSESSION October 1, 2024

### **Additional Information**

- Direct frontage to Sparrow Drive
- Storage mezzanine in warehouse









**T** 780.448.0800 **F** 780.426.3007 #201, 9038 51 Avenue NW Edmonton, AB T6E 5X4

## Leduc Industrial Condo For Sale/Lease | #105/106, 7609 Sparrow Drive

Inside measurements, for illustration purposes only









**T** 780.448.0800 **F** 780.426.3007 #201, 9038 51 Avenue NW Edmonton, AB T6E 5X4

## Leduc Industrial Condo For Sale/Lease | #105/106, 7609 Sparrow Drive



## Quality Based on **Results**, Not **Promises**.



ERIC STANG
Partner, Associate
C 780.667.9605
eric@royalparkrealty.com





**T** 780.448.0800 **F** 780.426.3007 #201, 9038 51 Avenue NW Edmonton, AB T6E 5X4