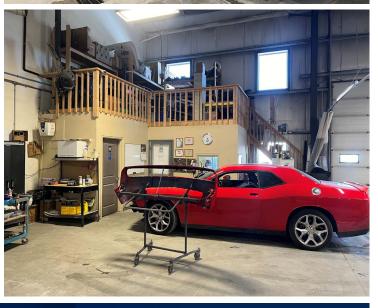

### **Additional Information**

- Direct frontage to Sparrow Drive
- Storage mezzanine in warehouse

**T** 780.448.0800 **F** 780.426.3007 #201, 9038 51 Avenue NW Edmonton, AB T6E 5X4

## Leduc Industrial Condo For Sale/Lease | #105/106, 7609 Sparrow Drive

Inside measurements, for illustration purposes only

**T** 780.448.0800 **F** 780.426.3007 #201, 9038 51 Avenue NW Edmonton, AB T6E 5X4