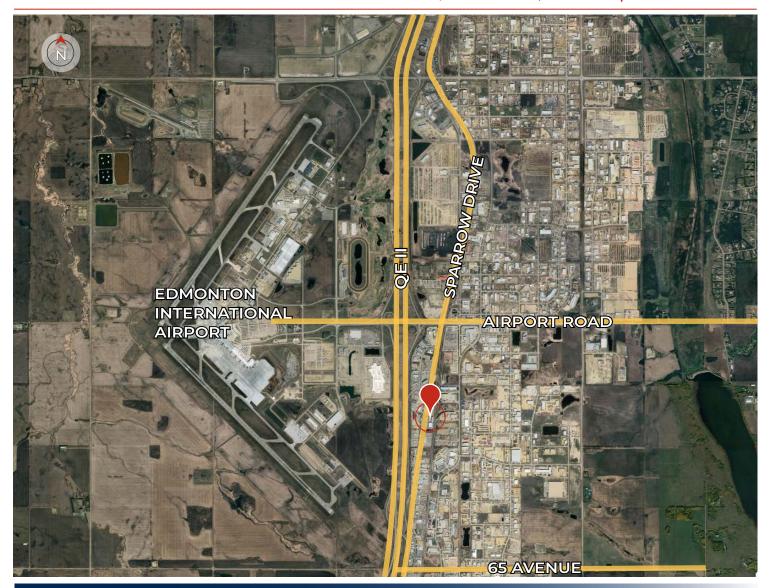

#### **HIGHLIGHTS**

- · 3,864 sq ft ± drive-thru industrial condo located in Leduc Business Park
- · Fully paved marshalling area
- Features 1 office and 2 washrooms
- · Prime visibility to Sparrow Drive
- · Excellent access to major thoroughfares including Airport Road & QE II