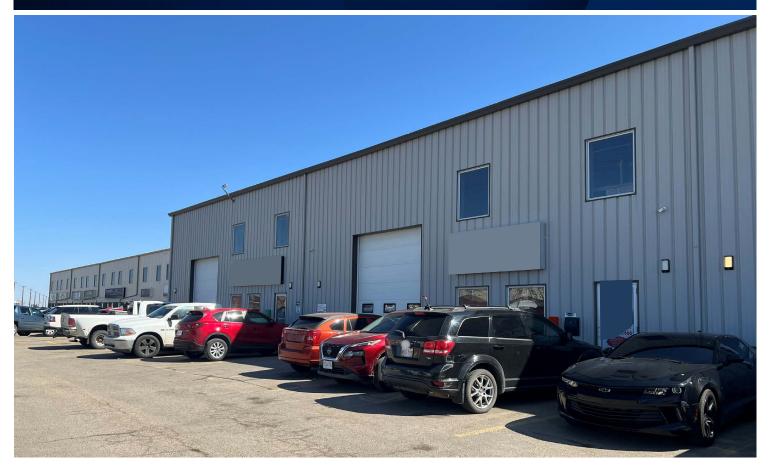

#### **HIGHLIGHTS**

- · 3,864 sq ft ± drive-thru industrial condo located in Leduc Business Park
- · Fully paved marshalling area
- Features 1 office and 2 washrooms
- · Prime visibility to Sparrow Drive
- · Excellent access to major thoroughfares including Airport Road & QE II

#### **PROPERTY DETAILS**

MUNICIPAL ADDRESS #105/#106, 7609 Sparrow

Dr., Leduc, AB

**LEGAL DESCRIPTION** Condo Plan: 1221300

Units: 9 & 10

**ZONING** IL (Light Industrial)

TYPE OF SPACE Industrial condo

**SIZE** 3,864 sq ft ±