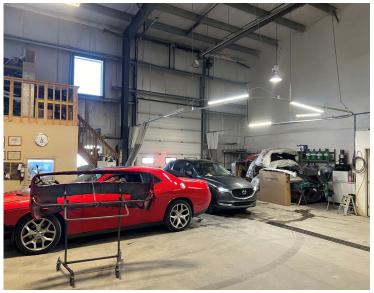

G** (3) 12' x 14' (drive-thru)

**CEILING HEIGHT** 18' 7" - 26' 10"

**HVAC** Forced air in office, radiant

in shop

**LIGHTING** T5

**POWER** 225 Amp, 240, 120/208 Volt

3 Phase

**DRAINAGE** Trench and dual

compartment sump

PARKING Scramble

#### **FINANCIALS**

**SALE PRICE** \$909,000.00 (\$235.00/sq ft)

**CONDO FEES** \$585.32/month (2024)

**PROPERTY TAXES** \$10,051.44/annum (2024)

LEASE RATE \$15.00/sq ft

**OP COSTS** \$4.65/sq ft

POSSESSION October 1, 2024

### **Additional Information**

- Direct frontage to Sparrow Drive
- Storage mezzanine in warehouse









**T** 780.448.0800 **F** 780.426.3007 #201, 9038 51 Avenue NW Edmonton, AB T6E 5X4

## Leduc Industrial Condo For Sale/Lease | #105/106, 7609 Sparrow Drive

Inside measurements, for illustration purposes only









**T** 780.448.0800 **F** 780.426.3007 #201, 9038 51 Avenue NW Edmonton, AB T6E 5X4

## Leduc Industrial Condo For Sale/Lease | #105/106, 7609 Sparrow Drive



## Quality Based on **Results**, Not **Promises**.



ERIC STANG
Partner, Associate
C 780.667.9605
eric@royalparkrealty.com





**T** 780.448.0800 **F** 780.426.3007 #201, 9038 51 Avenue NW Edmonton, AB T6E 5X4