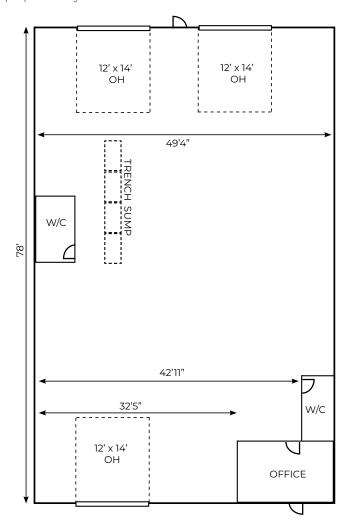

## Leduc Industrial Condo For Sale/Lease | #105/106, 7609 Sparrow Drive

Inside measurements, for illustration purposes only

**T** 780.448.0800 **F** 780.426.3007 #201, 9038 51 Avenue NW Edmonton, AB T6E 5X4

**GRADE LOADING** (3) 12' x 14' (drive-thru)

**CEILING HEIGHT** 18' 7" - 26' 10"

**HVAC** Forced air in office, radiant

in shop

**LIGHTING** T5

**POWER** 225 Amp, 240, 120/208 Volt

3 Phase

**DRAINAGE** Trench and dual

compartment sump

PARKING Scramble

#### **HIGHLIGHTS**

- · 3,864 sq ft ± drive-thru industrial condo located in Leduc Business Park
- · Fully paved marshalling area
- Features 1 office and 2 washrooms
- · Prime visibility to Sparrow Drive
- · Excellent access to major thoroughfares including Airport Road & QE II