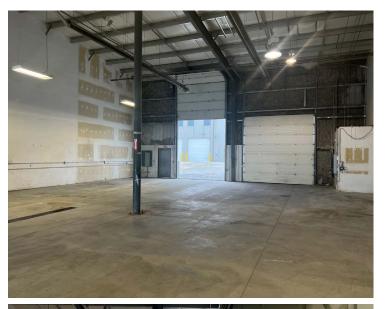

## Leduc Industrial Condo For Sale/Lease | #105/106, 7609 Sparrow Drive

Inside measurements, for illustration purposes only

**T** 780.448.0800 **F** 780.426.3007 #201, 9038 51 Avenue NW Edmonton, AB T6E 5X4