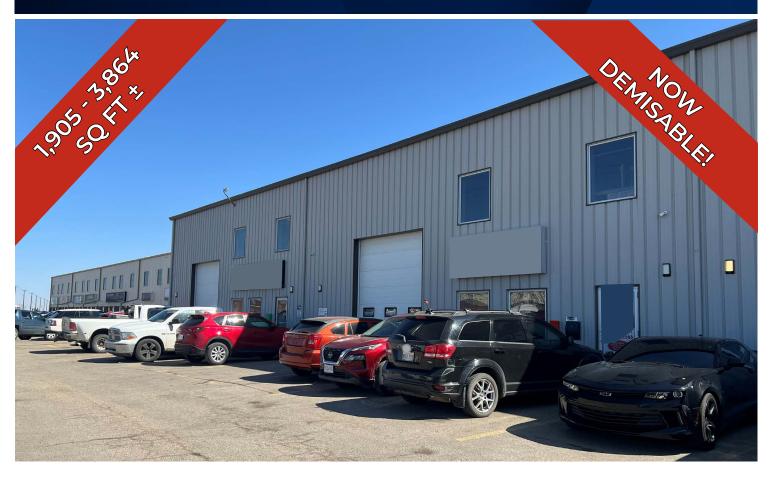

#### **HIGHLIGHTS**

- 1,905 3,864 sq ft ± drive-thru industrial condo located in Leduc Business Park
- · Fully paved marshalling area
- · Features 1 office and 2 washrooms
- · Prime visibility to Sparrow Drive
- · Excellent access to major thoroughfares including Airport Road & QE II

#### PROPERTY DETAILS

MUNICIPAL ADDRESS #105/#106, 7609 Sparrow

Drive, Leduc, AB

**LEGAL DESCRIPTION** Condo Plan: 1221300

Units: 9 & 10

**ZONING** IBL (Business Light

Industrial)

TYPE OF SPACE Industrial Condo

YEAR BUILT 2012

**SIZE** 1,905 - 3,864 sq ft ±

**GRADE LOADING** (3) 12' x 14' (drive-thru)

**CEILING HEIGHT** 18' 7" - 26' 10"

**HVAC** Forced air in office, radiant

in shop

**LIGHTING** T5

**POWER** 225 Amp, 240, 120/208 Volt