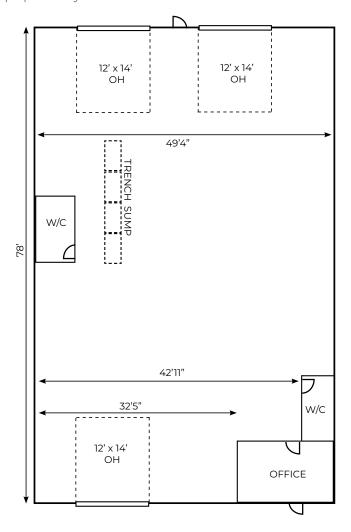

## Leduc Industrial Condo For Sale/Lease | #105/106, 7609 Sparrow Drive

Inside measurements, for illustration purposes only

**T** 780.448.0800 **F** 780.426.3007 #201, 9038 51 Avenue NW Edmonton, AB T6E 5X4

YEAR BUILT 2012

**SIZE** 1,905 - 3,864 sq ft ±

**GRADE LOADING** (3) 12' x 14' (drive-thru)

**CEILING HEIGHT** 18' 7" - 26' 10"

**HVAC** Forced air in office, radiant

in shop

**LIGHTING** T5

**POWER** 225 Amp, 240, 120/208 Volt

3 Phase

**DRAINAGE** Trench and dual

compartment sump

PARKING Scramble