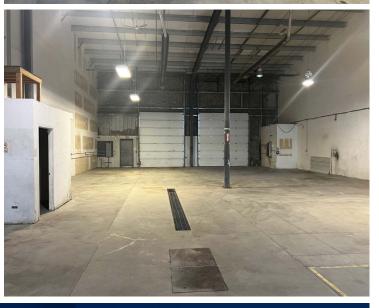

## Leduc Industrial Condo For Sale/Lease | #105/106, 7609 Sparrow Drive

Inside measurements, for illustration purposes only

**T** 780.448.0800 **F** 780.426.3007 #201, 9038 51 Avenue NW Edmonton, AB T6E 5X4