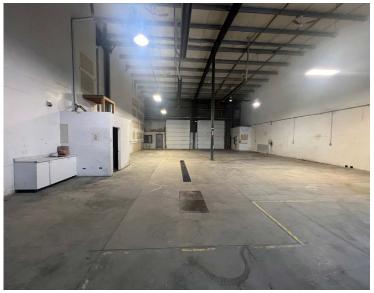

HEIGHT** 18' 7" - 26' 10"

**HVAC** Forced air in office, radiant

in shop

**LIGHTING** T5

**POWER** 225 Amp, 240, 120/208 Volt

3 Phase

**DRAINAGE** Trench and dual

compartment sump

PARKING Scramble

#### **FINANCIALS**

**SALE PRICE** \$447,675 - \$909,000

(\$235.00/sq ft)

**CONDO FEES** \$607.27/month (2024)

**PROPERTY TAXES** \$10,051.44/annum (2024)

LEASE RATE \$15.00/sq ft

**OP COSTS** \$4.80/sq ft

POSSESSION Immediate

### **Additional Information**

- Direct frontage to Sparrow Drive
- Storage mezzanine in warehouse
- · Demisable into two separate units









**T** 780.448.0800 **F** 780.426.3007 #201, 9038 51 Avenue NW Edmonton, AB T6E 5X4

## Leduc Industrial Condo For Sale/Lease | #105/106, 7609 Sparrow Drive

Inside measurements, for illustration purposes only









**T** 780.448.0800 **F** 780.426.3007 #201, 9038 51 Avenue NW Edmonton, AB T6E 5X4

## Leduc Industrial Condo For Sale/Lease | #105/106, 7609 Sparrow Drive



## Quality Based on Results, Not Promises.



ERIC STANG
Partner, Associate
C 780.667.9605
eric@royalparkrealty.com



JOANNA LEWIS
Associate
C 780.999.9642
joanna@royalparkrealty.com





**T** 780.448.0800 **F** 780.426.3007 #201, 9038 51 Avenue NW Edmonton, AB T6E 5X4