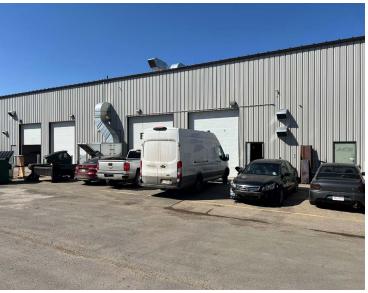

IGHT** 18' 7" - 26' 10"

**HVAC** Forced air in office, radiant

in shop

**LIGHTING** T5

**POWER** 225 Amp, 240, 120/208 Volt

3 Phase

**DRAINAGE** Trench and dual

compartment sump

PARKING Scramble

#### **FINANCIALS**

**SALE PRICE** \$447,675 - \$909,000

(\$235.00/sq ft)

**CONDO FEES** \$607.27/month (2024)

**PROPERTY TAXES** \$10,051.44/annum (2024)

LEASE RATE \$15.00/sq ft

**OP COSTS** \$4.80/sq ft

POSSESSION Immediate

### **Additional Information**

- Direct frontage to Sparrow Drive
- Storage mezzanine in warehouse
- · Demisable into two separate units









**T** 780.448.0800 **F** 780.426.3007 #201, 9038 51 Avenue NW Edmonton, AB T6E 5X4

## Leduc Industrial Condo For Sale/Lease | #105/106, 7609 Sparrow Drive

Inside measurements, for illustration purposes only









**T** 780.448.0800 **F** 780.426.3007 #201, 9038 51 Avenue NW Edmonton, AB T6E 5X4

## Leduc Industrial Condo For Sale/Lease | #105/106, 7609 Sparrow Drive



## Quality Based on Results, Not Promises.



ERIC STANG
Partner, Associate
C 780.667.9605
eric@royalparkrealty.com



JOANNA LEWIS
Associate
C 780.999.9642
joanna@royalparkrealty.com





**T** 780.448.0800 **F** 780.426.3007 #201, 9038 51 Avenue NW Edmonton, AB T6E 5X4