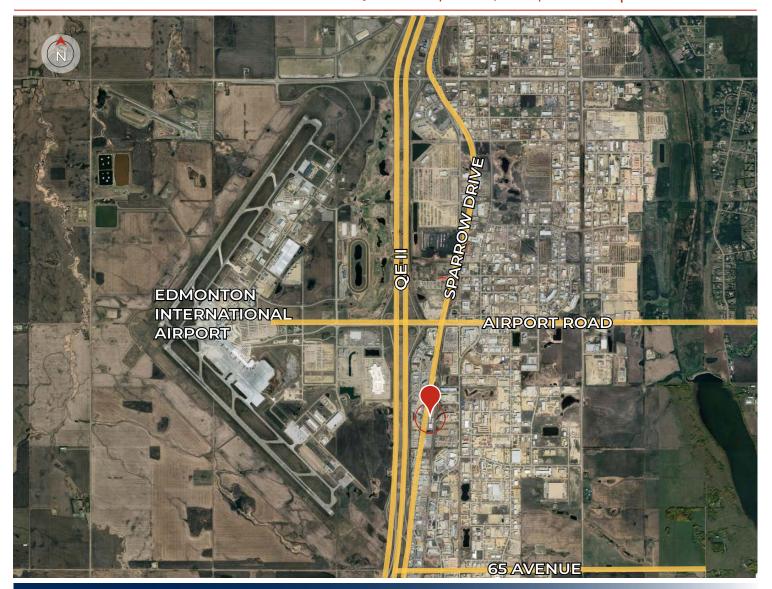

#### **HIGHLIGHTS**

- 1,905 3,864 sq ft ± drive-thru industrial condo located in Leduc Business Park
- · Fully paved marshalling area
- · Features 1 office and 2 washrooms
- · Prime visibility to Sparrow Drive
- · Excellent access to major thoroughfares including Airport Road & QE II