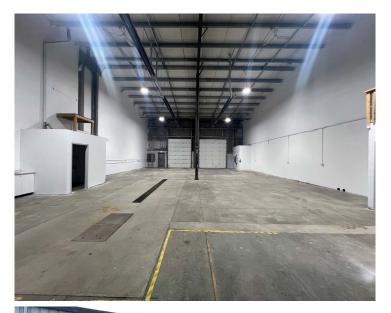

## Leduc Industrial Condo For Sale/Lease | #105/106, 7609 Sparrow Drive

Inside measurements, for illustration purposes only

**T** 780.448.0800 **F** 780.426.3007 #201, 9038 51 Avenue NW Edmonton, AB T6E 5X4

## Leduc Industrial Condo For Sale/Lease | #105/106, 7609 Sparrow Drive