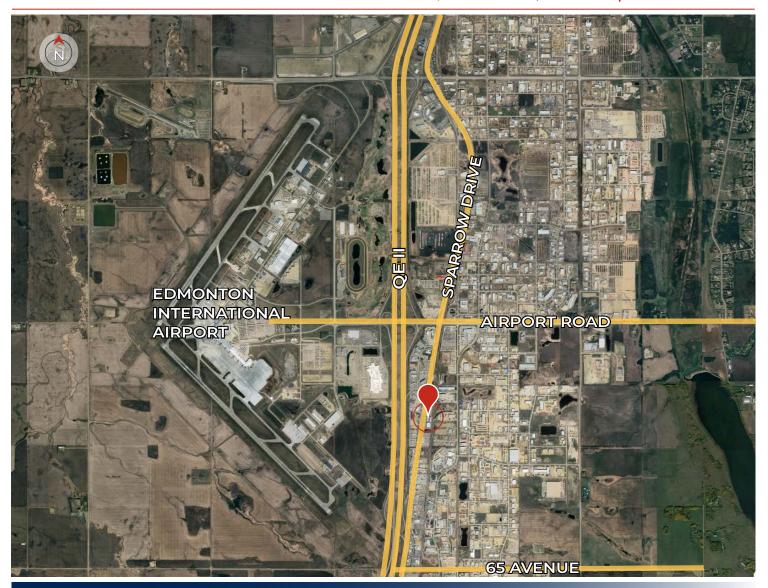

# LEDUC INDUSTRIAL CONDO

#105/#106, 7609 Sparrow Drive, Leduc, AB

#### **HIGHLIGHTS**

- 1,905 3,864 sq ft ± drive-thru industrial condo
- · Recent upgrades include: power washed, fresh paint, LED lighting
- Fully paved marshalling area
- · 1 office and 2 washrooms
- · Prime visibility to Sparrow Drive
- · Excellent access to major thoroughfares including Airport Road & QE II