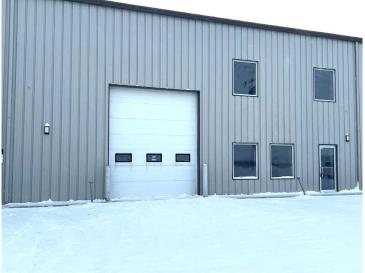

YEAR BUILT 2012

**SIZE** 1,905 - 3,864 sq ft ±

**GRADE LOADING** (3) 12' x 14' (drive-thru)

**CEILING HEIGHT** 18' 7" - 26' 10"

**HVAC** Forced air in office, radiant

in shop

**LIGHTING** T5

**POWER** 225 Amp, 240, 120/208 Volt

## Leduc Industrial Condo For Sale/Lease | #105/106, 7609 Sparrow Drive