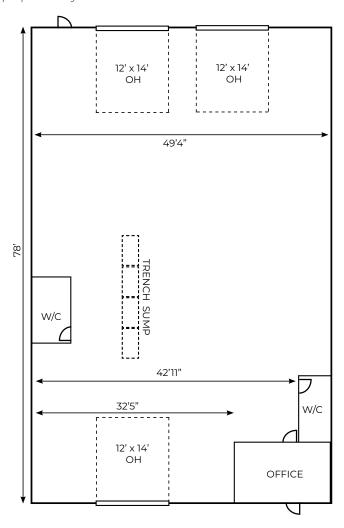

#### PROPERTY DETAILS

MUNICIPAL ADDRESS #105/#106, 7609 Sparrow

Drive, Leduc, AB

**LEGAL DESCRIPTION** Condo Plan: 1221300

Units: 9 & 10

**ZONING** IBL (Business Light

Industrial)

TYPE OF SPACE Industrial Condo

YEAR BUILT 2012

**SIZE** 1,905 - 3,864 sq ft ±

**GRADE LOADING** (3) 12' x 14' (drive-thru)

**CEILING HEIGHT** 18' 7" - 26' 10"

**HVAC** Forced air in office, radiant

in shop

**LIGHTING** T5

**POWER** 225 Amp, 240, 120/208 Volt

3 Phase

**DRAINAGE** Trench and dual

compartment sump

PARKING Scramble

## Leduc Industrial Condo For Sale/Lease | #105/106, 7609 Sparrow Drive

Inside measurements, for illustration purposes only

**T** 780.448.0800 **F** 780.426.3007 #201, 9038 51 Avenue NW Edmonton, AB T6E 5X4