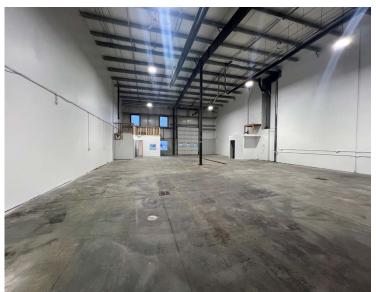

**LIGHTING** T5

**POWER** 225 Amp, 240, 120/208 Volt

3 Phase

**DRAINAGE** Trench and dual

compartment sump

PARKING Scramble

#### **FINANCIALS**

**SALE PRICE** 

**SINGLE BAY** \$476,250 (\$250.00/sq ft)

**DOUBLE BAY** \$909,000 (\$235.00/sq ft)

**CONDO FEES** \$607.27/month (2024)

**PROPERTY TAXES** \$10,051.44/annum (2024)

LEASE RATE \$15.00/ sq ft-starting at \$14.75/sq ft

**OP COSTS** \$4.80/sq ft

POSSESSION Immediate

### **Additional Information**

- Direct frontage to Sparrow Drive
- · Storage mezzanine in warehouse
- Demisable into two separate units









**T** 780.448.0800 **F** 780.426.3007 #201, 9038 51 Avenue NW Edmonton, AB T6E 5X4

## Leduc Industrial Condo For Sale/Lease | #105/106, 7609 Sparrow Drive

Inside measurements, for illustration purposes only









**T** 780.448.0800 **F** 780.426.3007 #201, 9038 51 Avenue NW Edmonton, AB T6E 5X4

## Leduc Industrial Condo For Sale/Lease | #105/106, 7609 Sparrow Drive



## Quality Based on **Results**, Not **Promises.**



ERIC STANG
Partner, Associate
C 780.667.9605
eric@royalparkrealty.com



JOANNA LEWIS
Associate
C 780.999.9642
joanna@royalparkrealty.com





**T** 780.448.0800 **F** 780.426.3007 #201, 9038 51 Avenue NW Edmonton, AB T6E 5X4