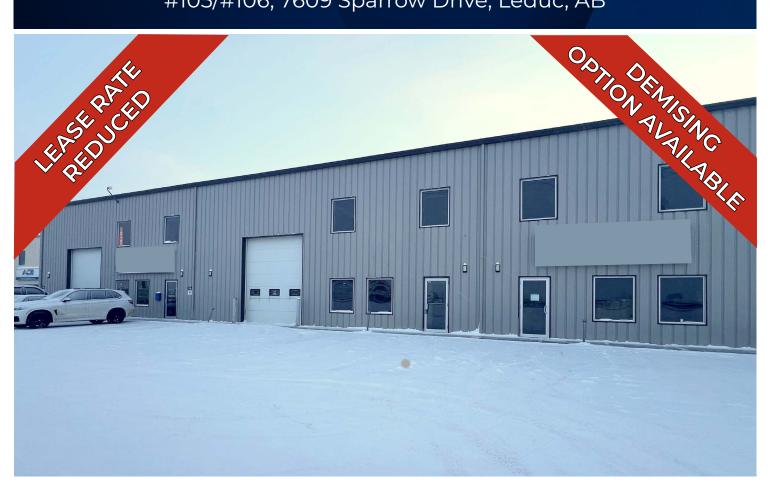

# LEDUC INDUSTRIAL CONDO

#105/#106, 7609 Sparrow Drive, Leduc, AB

#### **HIGHLIGHTS**

- 1,905 3,864 sq ft ± drive-thru industrial condo
- · Recent upgrades include: power washed, fresh paint, LED lighting
- Fully paved marshalling area
- · 1 office and 2 washrooms
- · Prime visibility to Sparrow Drive
- · Excellent access to major thoroughfares including Airport Road & QE II

#### PROPERTY DETAILS

MUNICIPAL ADDRESS #105/#106, 7609 Sparrow

Drive, Leduc, AB

**LEGAL DESCRIPTION** Condo Plan: 1221300

Units: 9 & 10

**ZONING** IBL (Business Light

Industrial)

TYPE OF SPACE Industrial Condo

YEAR BUILT 2012

**SIZE** 1,905 - 3,864 sq ft ±

**GRADE LOADING** (3) 12' x 14' (drive-thru)

**CEILING HEIGHT** 18' 7" - 26' 10"

**HVAC** Forced air in office, radiant

in shop

**LIGHTING** T5

**POWER** 225 Amp, 240, 120/208 Volt