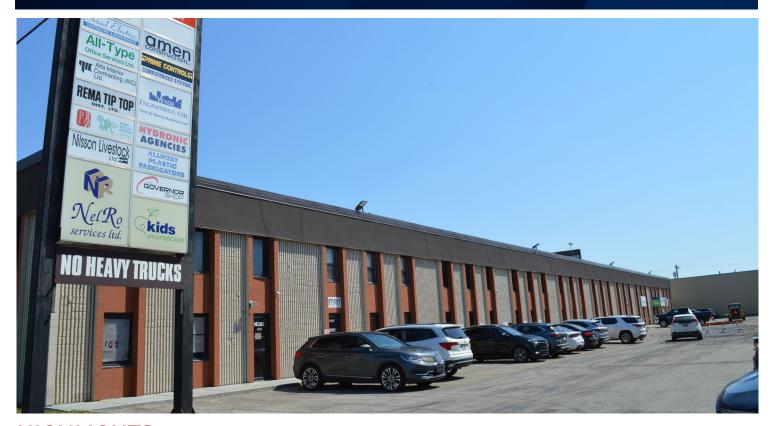

## ATOMIC CENTRE OFFICE/WAREHOUSE CONDO

15363 117 Avenue NW, Edmonton, AB

## **HIGHLIGHTS**

- · 4,626 sq ft ± two-storey commercial office condo with rear warehouse space
- · Located just off 118 Avenue & 156 Street
- · Fully paved marshalling area
- · Excellent access to major thoroughfares

## **Property Information**

MUNICIPAL ADDRESS 15363 117 Avenue NW,

Edmonton, AB

**LEGAL DESCRIPTION** Condo Plan: 792245; Unit: 5

**ZONING**IH (Heavy Industrial) **NEIGHBOURHOOD**Garside Industrial

YEAR BUILT 1978