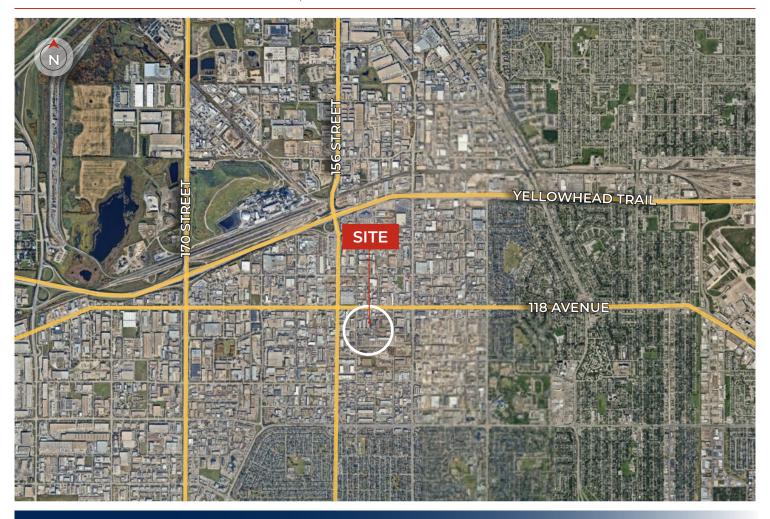

## **HIGHLIGHTS**

- · 4,626 sq ft ± two-storey commercial office condo with rear warehouse space
- · Located just off 118 Avenue & 156 Street
- · Fully paved marshalling area
- · Excellent access to major thoroughfares

## **Property Information**

MUNICIPAL ADDRESS 15363 117 Avenue NW,

Edmonton, AB

**LEGAL DESCRIPTION** Condo Plan: 792245; Unit: 5

**ZONING**IH (Heavy Industrial) **NEIGHBOURHOOD**Garside Industrial

YEAR BUILT 1978