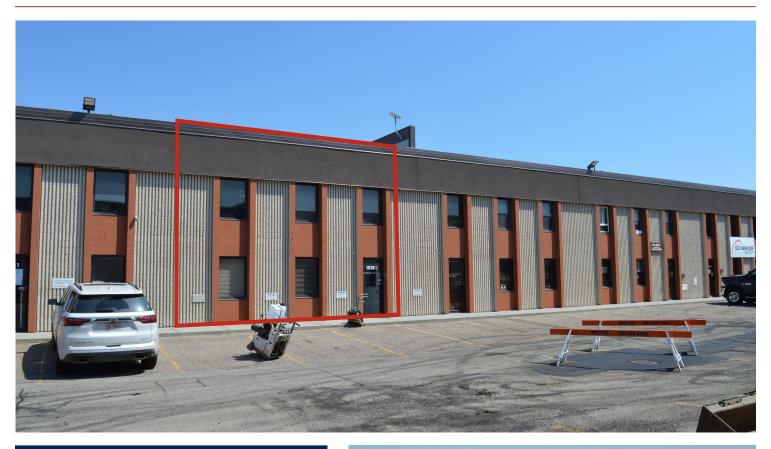

## **HIGHLIGHTS**

- · 4,626 sq ft ± two-storey commercial office condo with rear warehouse space
- · Located just off 118 Avenue & 156 Street
- · Fully paved marshalling area
- · Excellent access to major thoroughfares

## **Property Information**

MUNICIPAL ADDRESS 15363 117 Avenue NW,

Edmonton, AB

**LEGAL DESCRIPTION** Condo Plan: 792245; Unit: 5

**ZONING**IH (Heavy Industrial) **NEIGHBOURHOOD**Garside Industrial

YEAR BUILT 1978