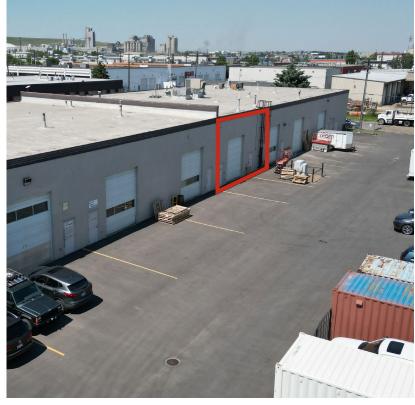

## **HIGHLIGHTS**

- · 4,626 sq ft ± two-storey commercial office condo with rear warehouse space
- · Located just off 118 Avenue & 156 Street
- · Fully paved marshalling area
- · Excellent access to major thoroughfares

## **Property Information**

MUNICIPAL ADDRESS 15363 117 Avenue NW,

Edmonton, AB

**LEGAL DESCRIPTION** Condo Plan: 792245; Unit: 5

**ZONING**IH (Heavy Industrial) **NEIGHBOURHOOD**Garside Industrial

YEAR BUILT 1978