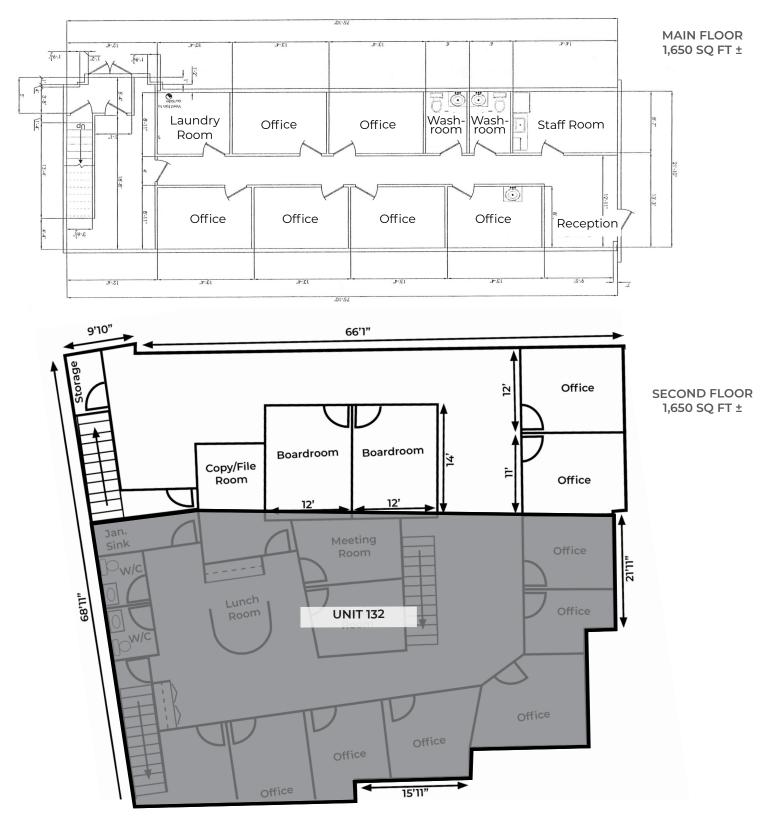

## FLOOR PLANS | Unit 130, 150 Chippewa Road, Sherwood Park, AB

Drawings are for illustration purposes only, exact measurements to confirmed by tenant

ROYAL PARK REALTY<sup>TM</sup> T 780.448.0800 F 780.426.3007 #201, 9083 51 Avenue NW Edmonton, AB T6E 5X4

## FLOOR PLANS | Unit 132, 150 Chippewa Road, Sherwood Park, AB

Drawings are for illustration purposes only, exact measurements to confirmed by tenant

T 780.448.0800 F 780.426.3007 #201, 9083 51 Avenue NW Edmonton, AB T6E 5X4