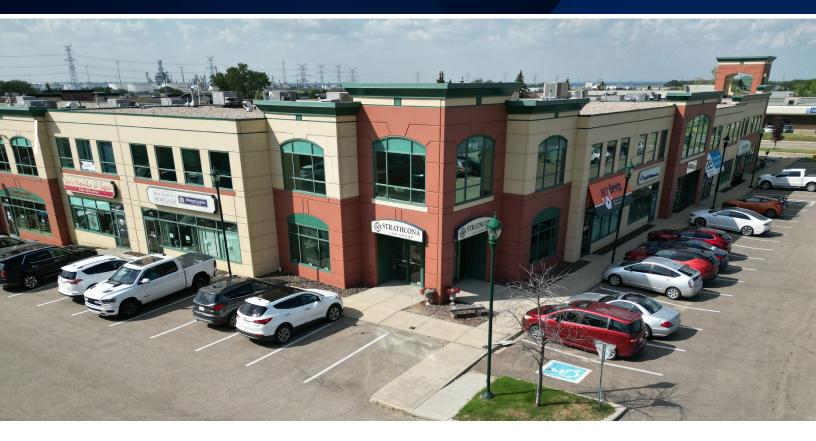

## SHERWOOD PARK RETAIL/OFFICE CONDO

Units 130 & 132, 150 Chippewa Road, Sherwood Park, AB

## HIGHLIGHTS

- Sherwood Park/Strathcona County retail and office opportunity
- Fully developed two storey units with main and second floor demisable/ expandable options
- · Can be leased with furnishings
- · 12 dedicated parking stalls with additional parking adjacent
- Corner location in Heritage Court business complex with signage visible from Chippewa Road in two directions
- · Options to purchase multiple units with tenants/income in place

## FOR SALE/LEASE | Units 130 & 132, 150 Chippewa Road, Sherwood Park, AB