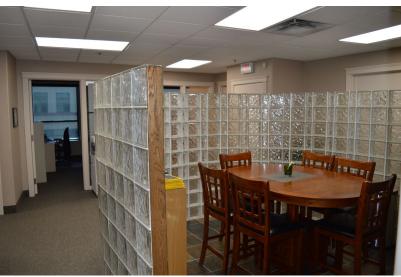

## **ADDITIONAL FEATURES**

- Close proximity to numerous amenities
- Other uses in the complex include dental, insurance, law, chiropractor, spas, psychologists and more!
- Main floor spaces consist of receptions, meeting rooms, board rooms, and washrooms
- Second floor consists of 9 offices, 7 workstations, 2 conference rooms equipped for video conferencing, 2 washrooms, kitchen, file storage room and document assembly area
- Landlord open to elevator installation based on Tenant requirements