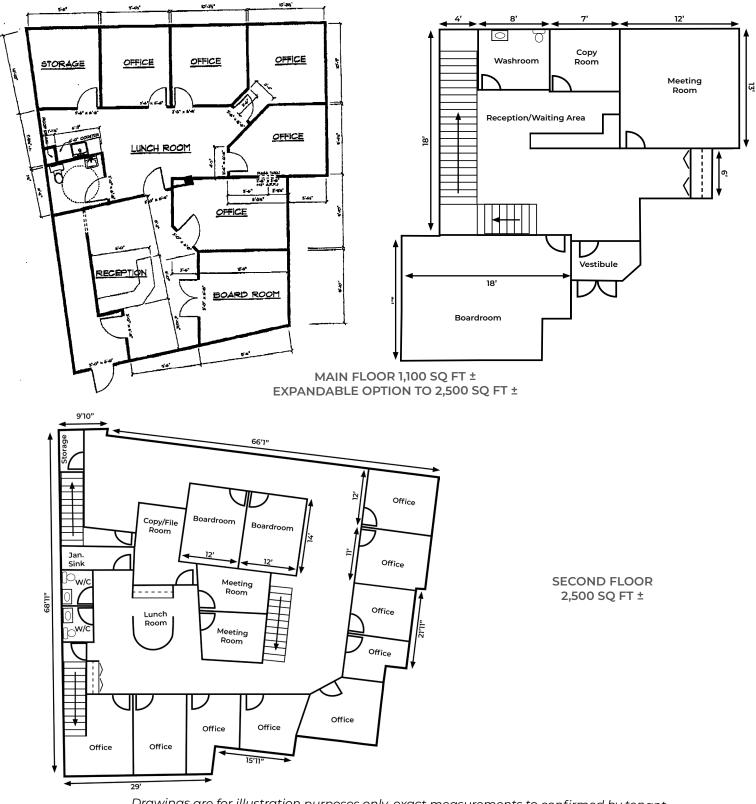

## FLOOR PLANS | Unit 130, 150 Chippewa Road, Sherwood Park, AB

Drawings are for illustration purposes only, exact measurements to confirmed by tenant

ROYAL PARK REALTY<sup>TM</sup> T 780.448.0800 F 780.426.3007 #201, 9083 51 Avenue NW Edmonton, AB T6E 5X4

## FLOOR PLANS | Unit 132, 150 Chippewa Road, Sherwood Park, AB

Drawings are for illustration purposes only, exact measurements to confirmed by tenant

T 780.448.0800 F 780.426.3007 #201, 9083 51 Avenue NW Edmonton, AB T6E 5X4

## **DETAILS & FINANCIALS**

| MUNICIPAL<br>ADDRESS | #130 & #132, 150 Chippewa Road,<br>Sherwood Park, AB       |                  |
|----------------------|------------------------------------------------------------|------------------|
| LEGAL<br>DESCRIPTION | Condo Plan: 9924766;<br>Unit: 19                           |                  |
| ZONING               | C5 ( <u>Service Commercial</u> )                           |                  |
| TYPE OF SPACE        | Retail/Office                                              |                  |
| UNIT 130             | Main Floor:<br>Second Floor:<br>Total:                     |                  |
| UNIT 132             | Main Floor:<br>(1,400 sq ft ± o<br>Second Floor:<br>Total: | ption to expand) |
| PARKING              | 12 dedicated & scramble                                    |                  |
| SIGNAGE              | Facade                                                     |                  |
| SALE PRICE           | \$2,000,000.00                                             |                  |
| PROPERTY TAXES       | \$15,972.28/yr (2024)                                      |                  |
| CONDO FEES           | \$842.77/month (2024)                                      |                  |
| LEASE RATE           | Market                                                     |                  |
| OP COSTS             | \$8.40/sq ft (2024)                                        |                  |
| POSSESSION           | Negotiable                                                 |                  |

## **ADDITIONAL FEATURES**

- Close proximity to numerous amenities
- Other uses in the complex include dental, insurance, law, chiropractor, spas, psychologists and more!
- Main floor spaces consist of receptions, meeting rooms, board rooms, and washrooms
- Second floor consists of 9 offices, 7 workstations, 2 conference rooms equipped for video conferencing, 2 washrooms, kitchen, file storage room and document assembly area
- Landlord open to elevator installation based on Tenant requirements