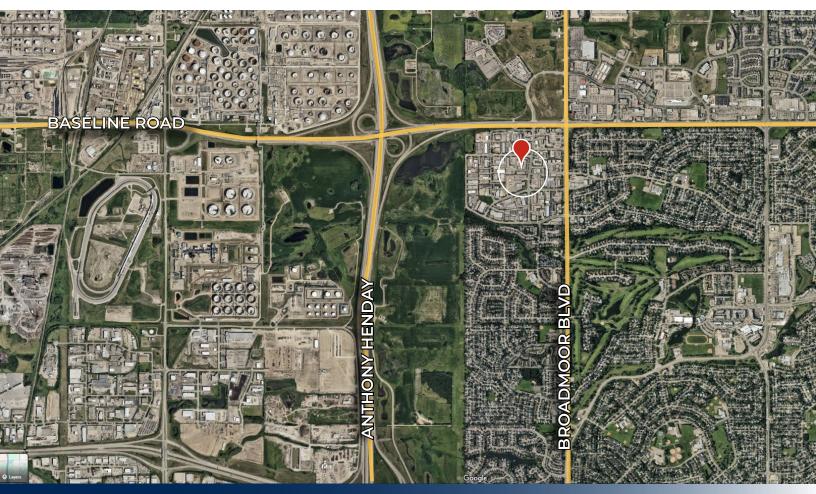

## HIGHLIGHTS

- Sherwood Park/Strathcona County retail and office opportunity
- Fully developed two storey units with main and second floor demisable/ expandable options
- · Can be leased with furnishings
- · 12 dedicated parking stalls with additional parking adjacent
- Corner location in Heritage Court business complex with signage visible from Chippewa Road in two directions
- · Options to purchase multiple units with tenants/income in place

## **ADDITIONAL FEATURES**

- Close proximity to numerous amenities
- Other uses in the complex include dental, insurance, law, chiropractor, spas, psychologists and more!
- Main floor spaces consist of receptions, meeting rooms, board rooms, and washrooms
- Second floor consists of 9 offices, 7 workstations, 2 conference rooms equipped for video conferencing, 2 washrooms, kitchen, file storage room and document assembly area
- Landlord open to elevator installation based on Tenant requirements