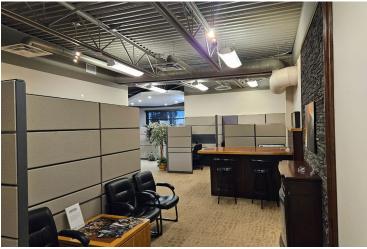

#### **HIGHLIGHTS**

- 6,534 sq ft ± two-storey office/warehouse space
- Main floor consists of 3,406 sq ft ± with showroom, 4 offices and bull pen area as well as 1,228 sq ft ± warehouse space with grade loading OH doors
- Second floor consists of 1,900 sq ft ± with boardroom, bull pen area and storage rooms
- · 20 allotted parking stalls with additional parking adjacent
- · Quick access to Anthony Henday and Yellowhead Trail

#### PROPERTY DETAILS

MUNICIPAL ADDRESS #110, 120 Pembina Road,

Sherwood Park, AB

**LEGAL DESCRIPTION** Condo Plan: 1025984;

Units: 6 & 7

ZONING DC48 "A"

TYPE OF PROPERTY Commercial Condo

YEAR BUILT 2011