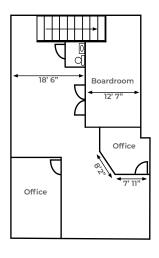

#### **HIGHLIGHTS**

- 6,534 sq ft ± two-storey office/warehouse space
- Main floor consists of 3,406 sq ft ± with showroom, 4 offices and bull pen area as well as 1,228 sq ft ± warehouse space with grade loading OH doors
- Second floor consists of 1,900 sq ft ± with boardroom, bull pen area and storage rooms
- · 20 allotted parking stalls with additional parking adjacent
- · Quick access to Anthony Henday and Yellowhead Trail

#### PROPERTY DETAILS

MUNICIPAL ADDRESS #110, 120 Pembina Road,

Sherwood Park, AB

**LEGAL DESCRIPTION** Condo Plan: 1025984;

Units: 6 & 7

ZONING DC48 "A"

TYPE OF PROPERTY Commercial Condo

YEAR BUILT 2011

**CONSTRUCTION** Precast concrete

SITE SIZE 2.7 acres ±

MAIN FLOOR OFFICE $3,406 \text{ sq ft } \pm$ 2ND FLOOR OFFICE $1,900 \text{ sq ft } \pm$ WAREHOUSE $1,228 \text{ sq ft } \pm$ TOTAL $6,534 \text{ sq ft } \pm$ 

STORAGE MEZZANINE 700 sq ft ±

PARKING 143 stalls on site (10/unit)

**LOADING** 14' x 16' OH grade

CEILING HEIGHT 22'

**SIGNAGE** Façade

POSSESSION Negotiable

## FOR SALE | #110, 120 Pembina Road, Sherwood Park, AB

Drawings are for illustration purposes only, exact measurements to confirmed by buyer

MAIN FLOOR SECOND FLOOR

**T** 780.448.0800 **F** 780.426.3007 #201, 9038 51 Avenue NW Edmonton, AB T6E 5X4