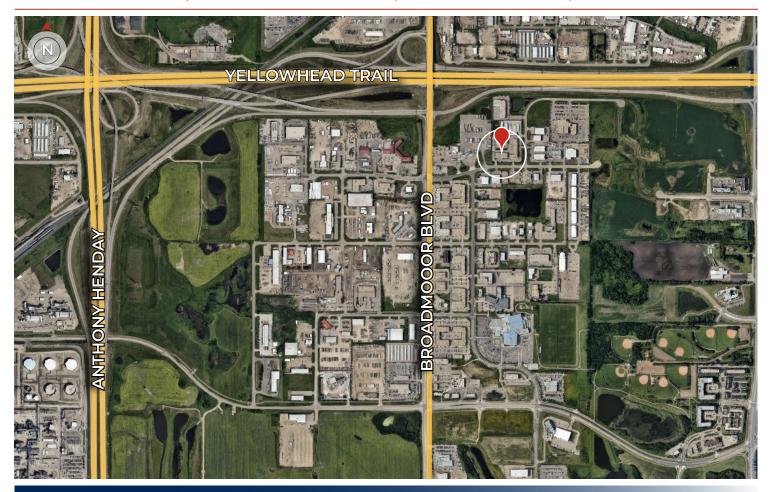

#### PROPERTY DETAILS

MUNICIPAL ADDRESS #110, 120 Pembina Road,

Sherwood Park, AB

**LEGAL DESCRIPTION** Condo Plan: 1025984;

Units: 6 & 7

ZONING DC48 "A"

TYPE OF PROPERTY Commercial Condo

YEAR BUILT 2011

#### **ADDITIONAL FEATURES**

- · Close proximity to numerous amenities
- Other uses in the building include IT company, safety equipment supplier, and more!

**T** 780.448.0800 **F** 780.426.3007 #201, 9038 51 Avenue NW Edmonton, AB T6E 5X4