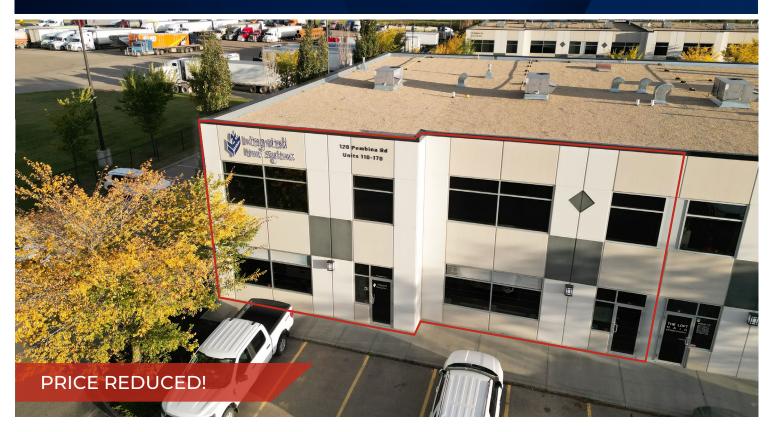

## SHERWOOD PARK OFFICE/WAREHOUSE

#110, 120 Pembina Road, Sherwood Park, AB

#### **HIGHLIGHTS**

- 6,534 sq ft ± two-storey office/warehouse space
- Main floor consists of 3,406 sq ft ± with showroom, 4 offices and bull pen area as well as 1,228 sq ft ± warehouse space with grade loading OH doors
- Second floor consists of 1,900 sq ft ± with boardroom, bull pen area and storage rooms
- · 20 allotted parking stalls with additional parking adjacent
- · Quick access to Anthony Henday and Yellowhead Trail

## FOR SALE | #110, 120 Pembina Road, Sherwood Park, AB