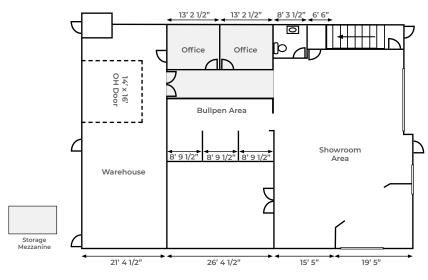

#### **HIGHLIGHTS**

- 6,534 sq ft ± two-storey office/warehouse space
- Main floor consists of 3,406 sq ft ± with showroom, 4 offices and bull pen area as well as 1,228 sq ft ± warehouse space with grade loading OH doors
- Second floor consists of 1,900 sq ft ± with boardroom, bull pen area and storage rooms
- · 20 allotted parking stalls with additional parking adjacent
- · Quick access to Anthony Henday and Yellowhead Trail

#### PROPERTY DETAILS

MUNICIPAL ADDRESS #110, 120 Pembina Road,

Sherwood Park, AB

**LEGAL DESCRIPTION** Condo Plan: 1025984;

Units: 6 & 7

ZONING DC48 "A"

TYPE OF PROPERTY Commercial Condo

YEAR BUILT 2011

**CONSTRUCTION** Precast concrete

SITE SIZE 2.7 acres ±

MAIN FLOOR OFFICE $3,406 \text{ sq ft } \pm$ 2ND FLOOR OFFICE $1,900 \text{ sq ft } \pm$ WAREHOUSE $1,228 \text{ sq ft } \pm$ TOTAL $6,534 \text{ sq ft } \pm$ 

STORAGE MEZZANINE 700 sq ft ±

PARKING 143 stalls on site (10/unit)

**LOADING** 14' x 16' OH grade

CEILING HEIGHT 22'

**SIGNAGE** Façade

POSSESSION Negotiable

## FOR SALE | #110, 120 Pembina Road, Sherwood Park, AB

Drawings are for illustration purposes only, exact measurements to confirmed by buyer

MAIN FLOOR SECOND FLOOR

**T** 780.448.0800 **F** 780.426.3007 #201, 9038 51 Avenue NW Edmonton, AB T6E 5X4