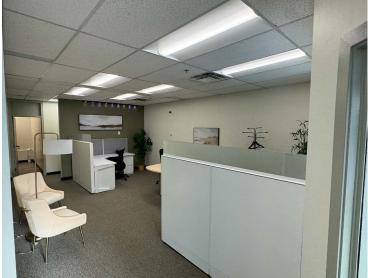

### **HIGHLIGHTS**

- 1,203 sq ft ± shared office space located in South Edmonton
- 2 offices and bullpen area available for sub-lease (option for an additional office available if required)
- · Shared boardroom, kitchen and washrooms
- Ideal for a variety of professional uses such as accountants, lawyers, bookkeepers, etc.
- Direct exposure to 51 Avenue and 91 Street
- · Excellent access to Whitemud Drive