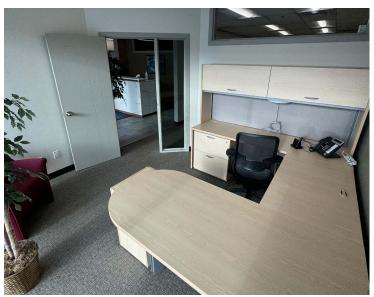

### **HIGHLIGHTS**

- 1,203 sq ft ± shared office space located in South Edmonton
- 2 offices and bullpen area available for sub-lease (option for an additional office available if required)
- · Shared boardroom, kitchen and washrooms
- Ideal for a variety of professional uses such as accountants, lawyers, bookkeepers, etc.
- Direct exposure to 51 Avenue and 91 Street
- · Excellent access to Whitemud Drive