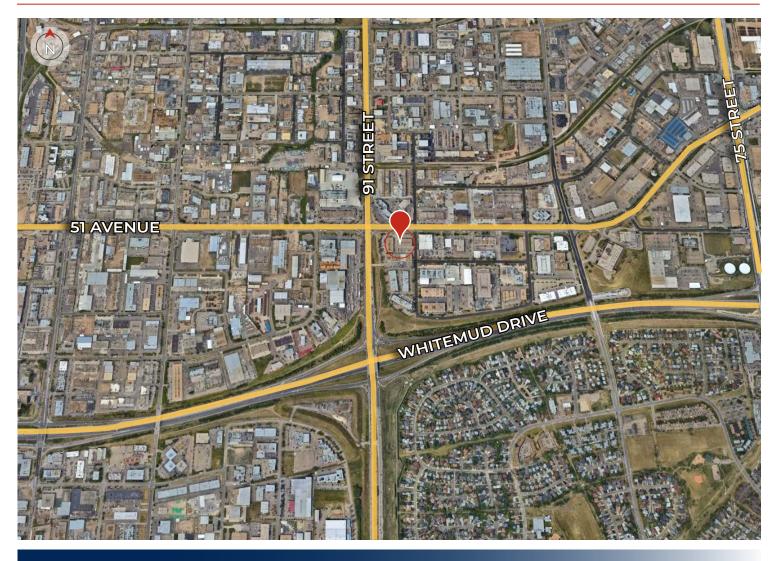

### **HIGHLIGHTS**

- 1,203 sq ft ± shared office space located in South Edmonton
- 2 offices and bullpen area available for sub-lease (option for an additional office available if required)
- · Shared boardroom, kitchen and washrooms
- Ideal for a variety of professional uses such as accountants, lawyers, bookkeepers, etc.
- Direct exposure to 51 Avenue and 91 Street
- · Excellent access to Whitemud Drive

### **PROPERTY DETAILS**

MUNICIPAL ADDRESS Unit #117, 8905 51 Ave

NW, Edmonton, AB

**LEGAL DESCRIPTION** Plan: 5057TR; Block: 7;

Lot: 1

**ZONING** BE (Business

Employment)

**TYPE OF SPACE** Office Condo