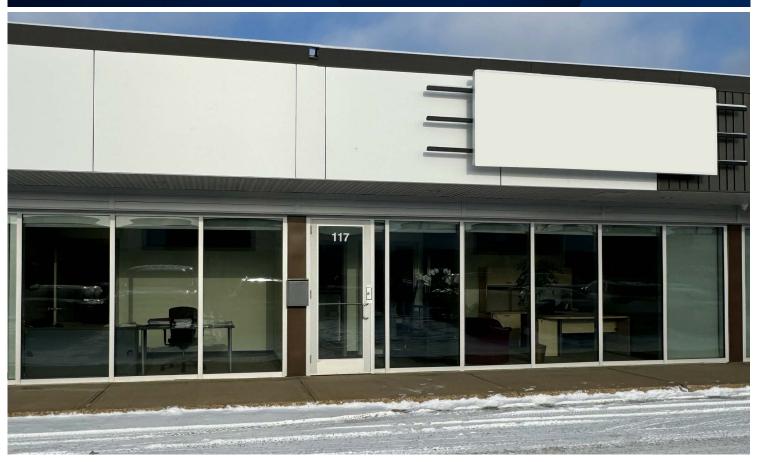

# SHARED OFFICE SPACE IN SOUTH EDMONTON

Unit 117, 8905 51 Ave NW, Edmonton, AB

### **HIGHLIGHTS**

- 1,203 sq ft ± shared office space located in South Edmonton
- 2 offices and bullpen area available for sub-lease (option for an additional office available if required)
- · Shared boardroom, kitchen and washrooms
- Ideal for a variety of professional uses such as accountants, lawyers, bookkeepers, etc.
- Direct exposure to 51 Avenue and 91 Street
- · Excellent access to Whitemud Drive

### **PROPERTY DETAILS**

MUNICIPAL ADDRESS Unit #117, 8905 51 Ave

NW, Edmonton, AB

**LEGAL DESCRIPTION** Plan: 5057TR; Block: 7;

Lot: 1

**ZONING** BE (Business

Employment)

**TYPE OF SPACE** Office Condo

**SIZE** 1,203 sq ft  $\pm$ 

CEILING HEIGHT 8'

**HEATING** Rooftop HVAC

PARKING Scramble