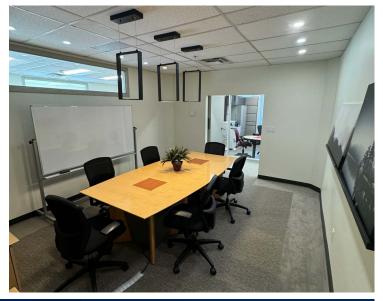

### **HIGHLIGHTS**

- 1,203 sq ft ± shared office space located in South Edmonton
- 2 offices and bullpen area available for sub-lease (option for an additional office available if required)
- · Shared boardroom, kitchen and washrooms
- Ideal for a variety of professional uses such as accountants, lawyers, bookkeepers, etc.
- Direct exposure to 51 Avenue and 91 Street
- · Excellent access to Whitemud Drive

### **PROPERTY DETAILS**

MUNICIPAL ADDRESS Unit #117, 8905 51 Ave

NW, Edmonton, AB

**LEGAL DESCRIPTION** Plan: 5057TR; Block: 7;

Lot: 1

**ZONING** BE (Business

Employment)

**TYPE OF SPACE** Office Condo