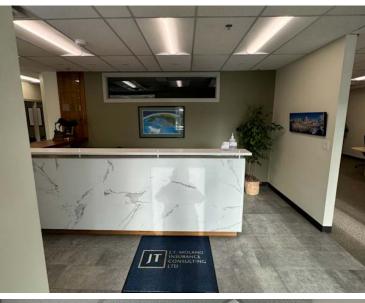

### **HIGHLIGHTS**

- 1,203 sq ft ± shared office space located in South Edmonton
- 2 offices and bullpen area available for sub-lease (option for an additional office available if required)
- · Shared boardroom, kitchen and washrooms
- Ideal for a variety of professional uses such as accountants, lawyers, bookkeepers, etc.
- Direct exposure to 51 Avenue and 91 Street
- · Excellent access to Whitemud Drive