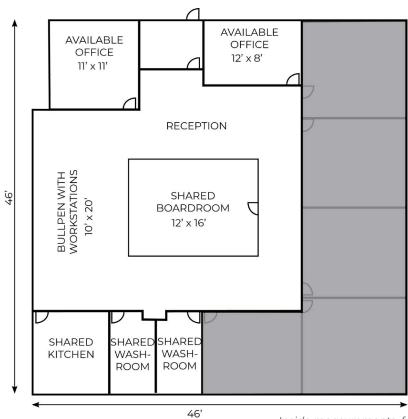

### **HIGHLIGHTS**

- 1,203 sq ft ± shared office space located in South Edmonton
- 2 offices and bullpen area available for sub-lease (option for an additional office available if required)
- · Shared boardroom, kitchen and washrooms
- Ideal for a variety of professional uses such as accountants, lawyers, bookkeepers, etc.
- Direct exposure to 51 Avenue and 91 Street
- · Excellent access to Whitemud Drive

### **PROPERTY DETAILS**

MUNICIPAL ADDRESS Unit #117, 8905 51 Ave

NW, Edmonton, AB

**LEGAL DESCRIPTION** Plan: 5057TR; Block: 7;

Lot: 1

**ZONING** BE (Business

Employment)

**TYPE OF SPACE** Office Condo

**SIZE** 1,203 sq ft  $\pm$ 

CEILING HEIGHT 8'

**HEATING** Rooftop HVAC

PARKING Scramble