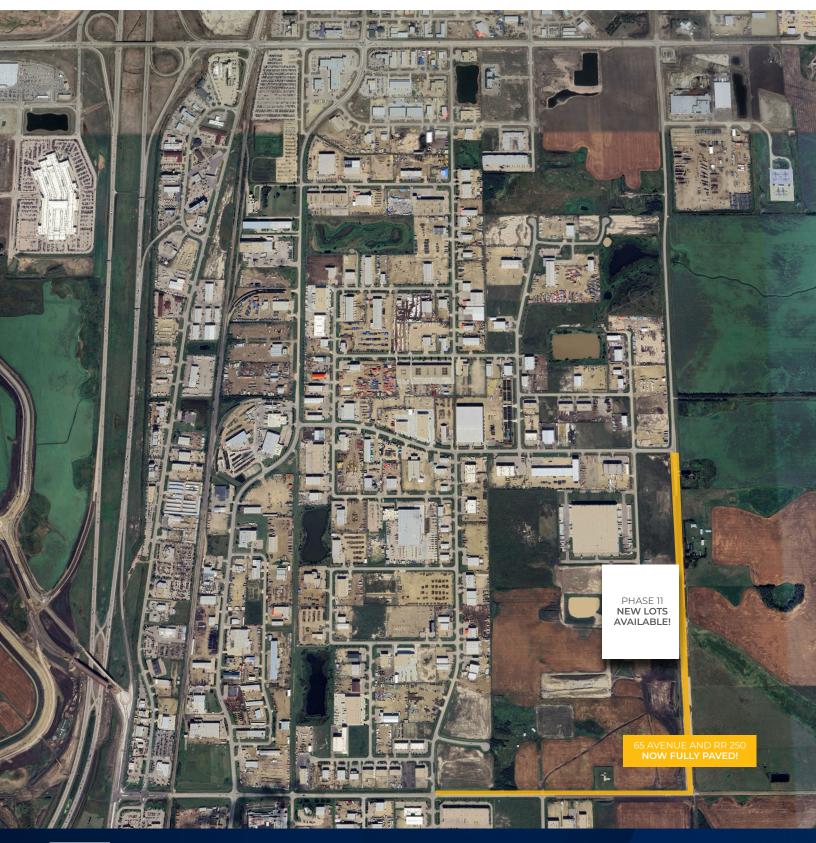

### **OVERVIEW - PHASES 5, 7, 8, 9 & 10 LEDUC BUSINESS PARK**

**T** 780.955.7171 **F** 780.955.7764 #25, 1002 7 Street, Nisku, AB T9E 7P2

**T** 780.955.7171 **F** 780.955.7764 #25, 1002 7 Street, Nisku, AB T9E 7P2

### LEDUC BUSINESS PARK LOCATION

**T** 780.955.7171 **F** 780.955.7764 #25, 1002 7 Street, Nisku, AB T9E 7P2