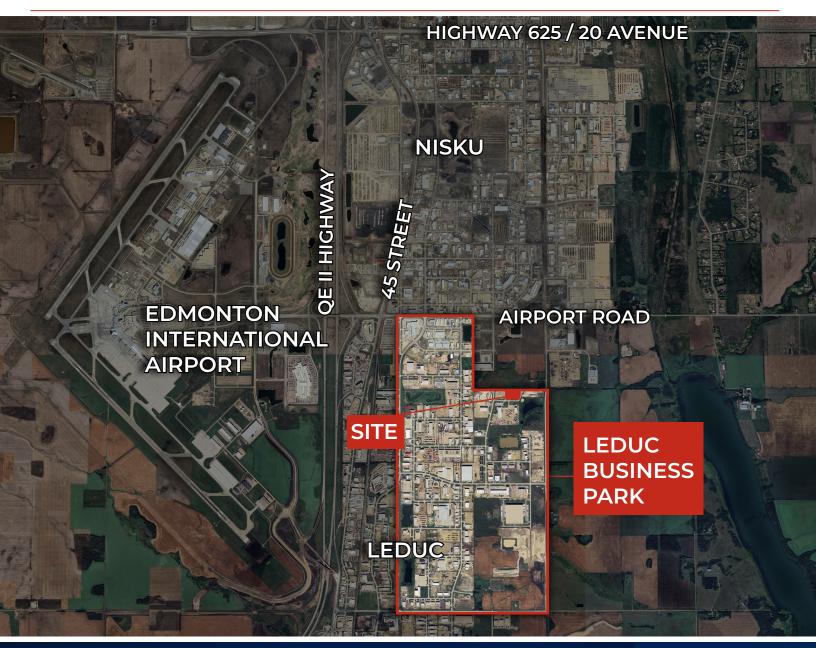

### LEDUC BUSINESS PARK LOCATION

**T** 780.955.7171 **F** 780.955.7764 #25, 1002 7 Street, Nisku, AB T9E 7P2