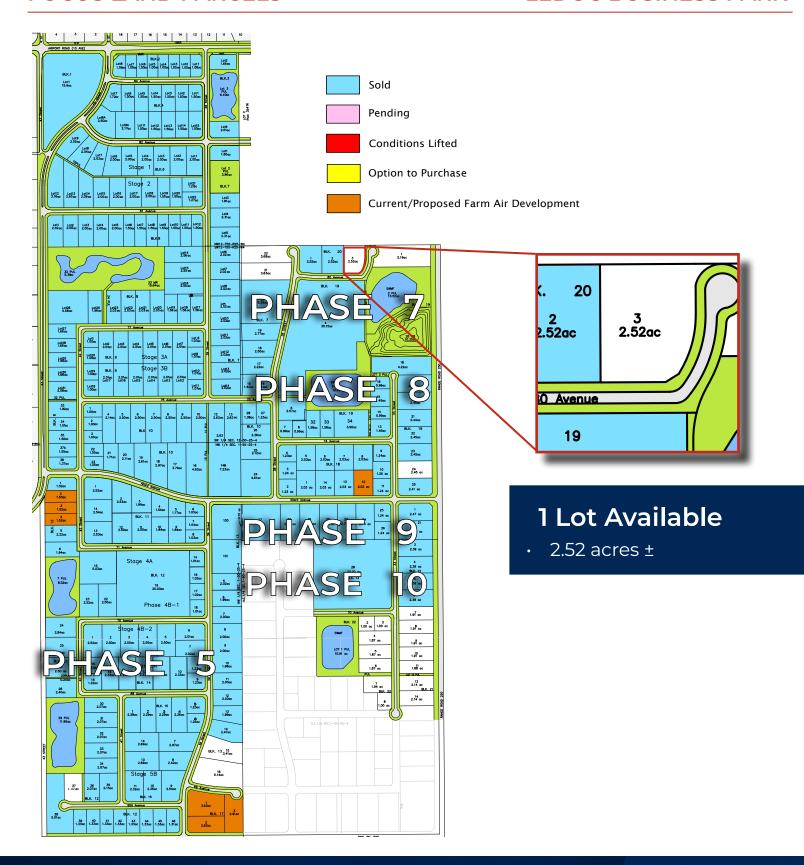

### ADDITIONAL LOTS AVAILABLE IN LEDUC

# INTERESTED IN PURCHASING LAND IN THE LEDUC BUSINESS PARK BUT THESE LOTS DON'T QUITE FIT YOUR NEEDS? CHECK OUT THE ADDITIONAL LOTS AVAILABLE BELOW!

**T** 780.955.7171 **F** 780.955.7764 #25, 1002 7 Street, Nisku, AB T9E 7P2

## **ADDITIONAL LOTS AVAILABLE IN LEDUC**

**T** 780.955.7171 **F** 780.955.7764 #25, 1002 7 Street, Nisku, AB T9E 7P2

- We've been in business since 1975
- · We service the greater Edmonton area
- Two offices Edmonton and Nisku
- Over 10 professional associates representing a diverse cross section of market expertise
- Commercial real estate only. We have tremendous experience with industrial, land, office and retail real estate
- We're in business for the long term our brand and reputation are paramount to us and we serve our clients accordingly