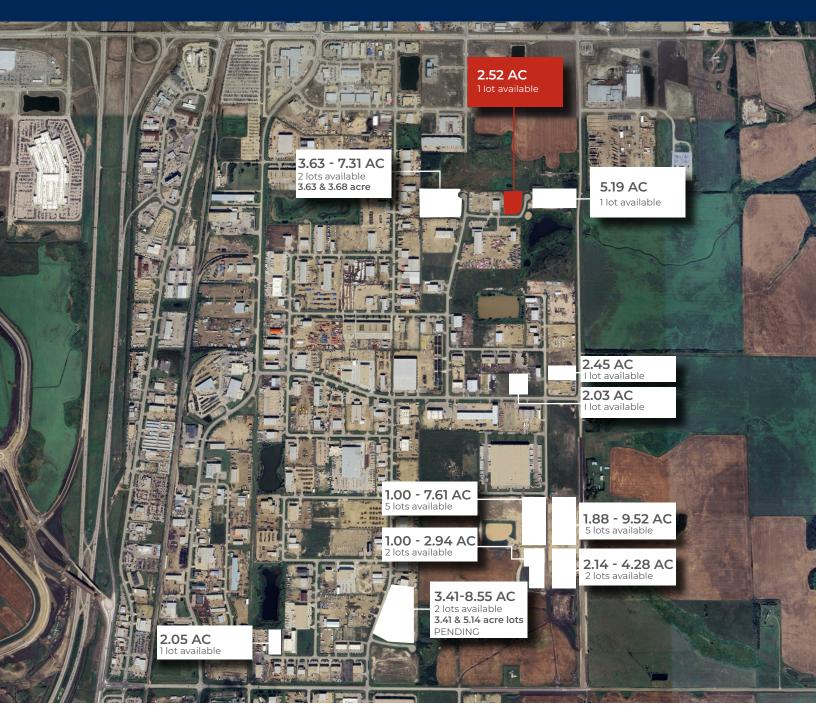

### ADDITIONAL LOTS AVAILABLE IN LEDUC

# INTERESTED IN PURCHASING LAND IN THE LEDUC BUSINESS PARK BUT THESE LOTS DON'T QUITE FIT YOUR NEEDS? CHECK OUT THE ADDITIONAL LOTS AVAILABLE BELOW!

**T** 780.955.7171 **F** 780.955.7764 #25, 1002 7 Street, Nisku, AB T9E 7P2

## **ADDITIONAL LOTS AVAILABLE IN LEDUC**

**T** 780.955.7171 **F** 780.955.7764 #25, 1002 7 Street, Nisku, AB T9E 7P2

- We've been in business since 1975
- · We service the greater Edmonton area
- Two offices Edmonton and Nisku
- Over 10 professional associates representing a diverse cross section of market expertise
- Commercial real estate only. We have tremendous experience with industrial, land, office and retail real estate
- We're in business for the long term our brand and reputation are paramount to us and we serve our clients accordingly