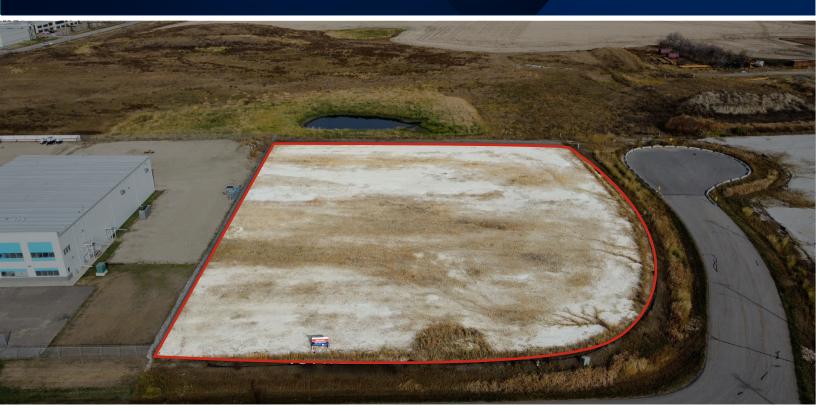

# 2.52 ACRE INDUSTRIAL LOT IN LEDUC BUSINESS PARK

79 Avenue, Leduc, AB

#### **HIGHLIGHTS**

- · Fully serviced industrial land
- · 2.52 ± acre lot available
- · Ready for immediate development
- · Build to suit options available
- Lots are stripped and graded
- · Excellent geotechnical qualities
- Leduc Business Park has high development standards ensuring long term integrity
- · Access to the High Load Corridor
- · Easy access to the Edmonton International Airport

#### **PROPERTY DETAILS**

**ZONING** M2 (Medium Industrial)

MUNICIPAL ADDRESS 3402 79 Avenue, Leduc, AB

LEGAL ADDRESS Plan: 132 3039; Block: 20; Lot: 3

**BUSINESS PARK** Leduc Business Park