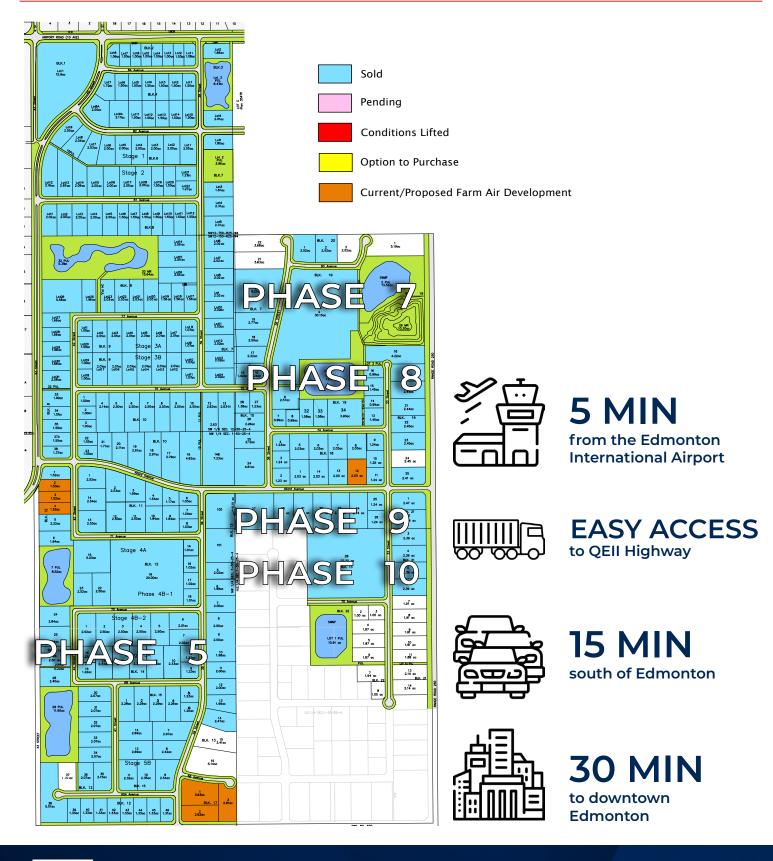

### **OVERVIEW - PHASES 5, 7, 8, 9 & 10 LEDUC BUSINESS PARK**

**T** 780.955.7171 **F** 780.955.7764 #25, 1002 7 Street, Nisku, AB T9E 7P2

**T** 780.955.7171 **F** 780.955.7764 #25, 1002 7 Street, Nisku, AB T9E 7P2