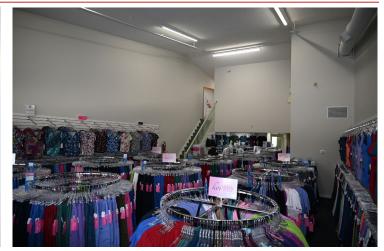

## HIGHLIGHTS

- 2,400 sq ft ± on two floors
- Features front and back entrances leading to an openconcept main floor ready for your development
- · Ideal for office or retail use
- Ample parking at the front and back
- Excellent access to 170 Street, 100 Avenue & Anthony Henday

## **Property Information**

| MUNICIPAL<br>ADDRESS  | 10084/10062 164 ST NW,<br>Edmonton, AB |  |
|-----------------------|----------------------------------------|--|
| LEGAL<br>DESCRIPTION  | Condo Plan: 0024423;<br>Units 24 & 27  |  |
| ZONING                | <u>DC2 (335)</u>                       |  |
| MAIN FLOOR            | 1,980 sq ft ±                          |  |
| 2 <sup>ND</sup> FLOOR | 420 sq ft ±                            |  |
| TOTAL AREA            | 2,400 sq ft ±                          |  |
| BUILT                 | 2000                                   |  |
| PARKING               | Assigned & scramble                    |  |
| UTILITIES             | Separately metered                     |  |
| SIGNAGE               | Facade & pylon                         |  |