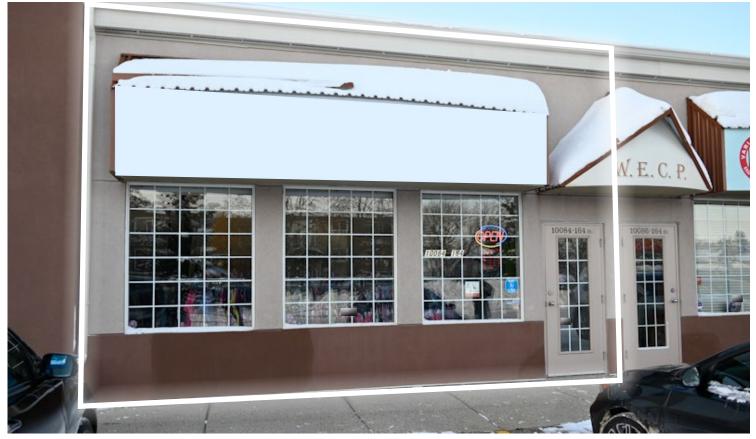

## PRIME CONDO SPACE ON 164 STREET

10084/10062 164 Street NW, Edmonton, AB

## HIGHLIGHTS

- 2,400 sq ft ± on two floors
- Features front and back entrances leading to an openconcept main floor ready for your development
- · Ideal for office or retail use
- Ample parking at the front and back
- Excellent access to 170 Street, 100 Avenue & Anthony Henday

## For Sale Prime Condo Space 10084/10062 164 St NW, Edmonton

## **Property Information**

| MUNICIPAL<br>ADDRESS  | 10084/10062 164 ST NW,<br>Edmonton, AB |  |
|-----------------------|----------------------------------------|--|
| LEGAL<br>DESCRIPTION  | Condo Plan: 0024423;<br>Units 24 & 27  |  |
| ZONING                | <u>DC2 (335)</u>                       |  |
| MAIN FLOOR            | 1,980 sq ft ±                          |  |
| 2 <sup>ND</sup> FLOOR | 420 sq ft ±                            |  |
| TOTAL AREA            | 2,400 sq ft ±                          |  |
| BUILT                 | 2000                                   |  |
| PARKING               | Assigned & scramble                    |  |
| UTILITIES             | Separately metered                     |  |
| SIGNAGE               | Facade & pylon                         |  |