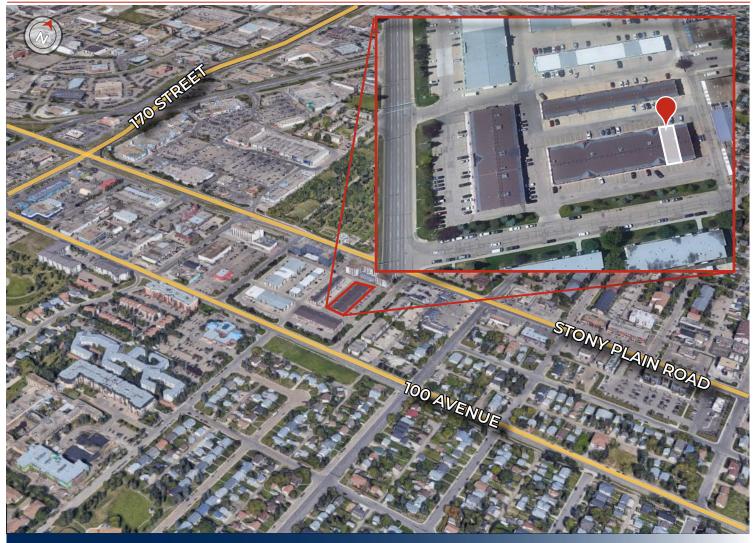

## HIGHLIGHTS

- 2,400 sq ft ± on two floors
- Features front and back entrances leading to an openconcept main floor ready for your development
- · Ideal for office or retail use
- Ample parking at the front and back
- Excellent access to 170 Street, 100 Avenue & Anthony Henday

## For Sale Prime Condo Space 10084/10062 164 St NW, Edmonton