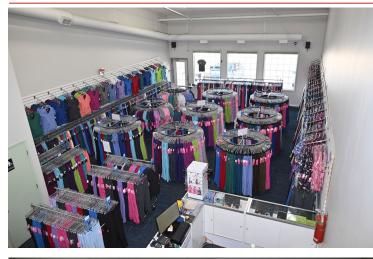

## HIGHLIGHTS

- 2,400 sq ft ± on two floors
- Features front and back entrances leading to an openconcept main floor ready for your development
- · Ideal for office or retail use
- Ample parking at the front and back
- Excellent access to 170 Street, 100 Avenue & Anthony Henday

## **Property Information**

| MUNICIPAL<br>ADDRESS  | 10084/10062 164 ST NW,<br>Edmonton, AB |  |
|-----------------------|----------------------------------------|--|
| LEGAL<br>DESCRIPTION  | Condo Plan: 0024423;<br>Units 24 & 27  |  |
| ZONING                | <u>DC2 (335)</u>                       |  |
| MAIN FLOOR            | 1,980 sq ft ±                          |  |
| 2 <sup>ND</sup> FLOOR | 420 sq ft ±                            |  |
| TOTAL AREA            | 2,400 sq ft ±                          |  |
| BUILT                 | 2000                                   |  |
| PARKING               | Assigned & scramble                    |  |
| UTILITIES             | Separately metered                     |  |
| SIGNAGE               | Facade & pylon                         |  |