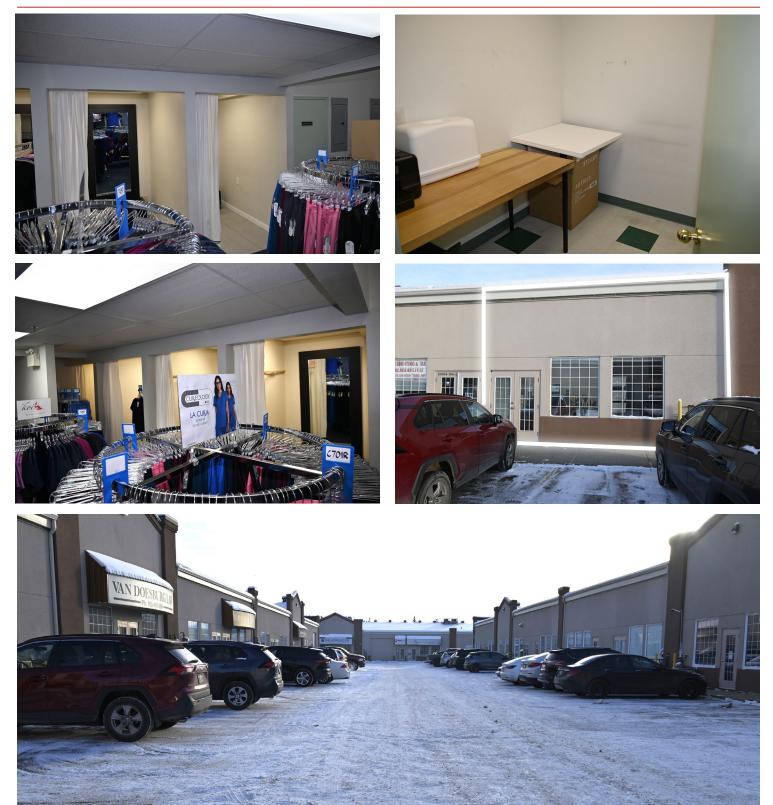

## HIGHLIGHTS

- 2,400 sq ft ± on two floors
- Features front and back entrances leading to an openconcept main floor ready for your development
- · Ideal for office or retail use
- Ample parking at the front and back
- Excellent access to 170 Street, 100 Avenue & Anthony Henday

## For Sale Prime Condo Space 10084/10062 164 St NW, Edmonton