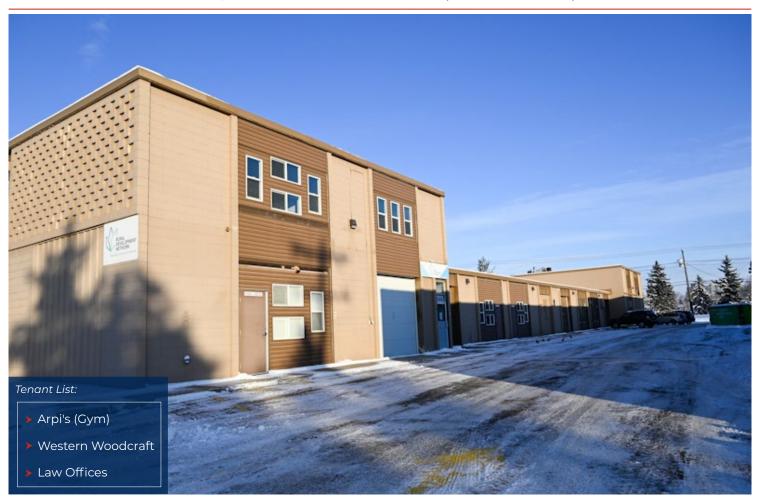

#### **Multi-Tenant Commercial Investment Property in Northwest Edmonton**

Royal Park Realty is pleased to offer for sale this multi-tenant commercial investment property, located on a highly visible lot at 142 Street NW, with exposure to 115 Avenue NW. Situated across from the TELUS World of Science, this prime location offers exceptional access. The property is well-maintained and fully leased to multiple long-term tenants, ensuring a stable and secure investment. A detailed disclosure package is available upon signing a Confidentiality Agreement.

## **Property Information**

| MUNICIPAL ADDRESS | 11440 142 St NW, Edmonton, AB     |
|-------------------|-----------------------------------|
| LEGAL DESCRIPTION | Plan: 1812MC; Block: 5; Lot: 5    |
| ZONING            | BE ( <u>Business Employment</u> ) |
| TYPE OF SPACE     | Investment                        |
| BUILT             | 1963                              |
| NEIGHBOURHOOD     | Huff Bremner Estate Industrial    |
| BUILDING SIZE     | 17,180 sq ft ±                    |
| SITE SIZE         | 0.63 acres ±                      |
| PARKING           | Ample                             |
| SIGNAGE           | Facade and pylon                  |