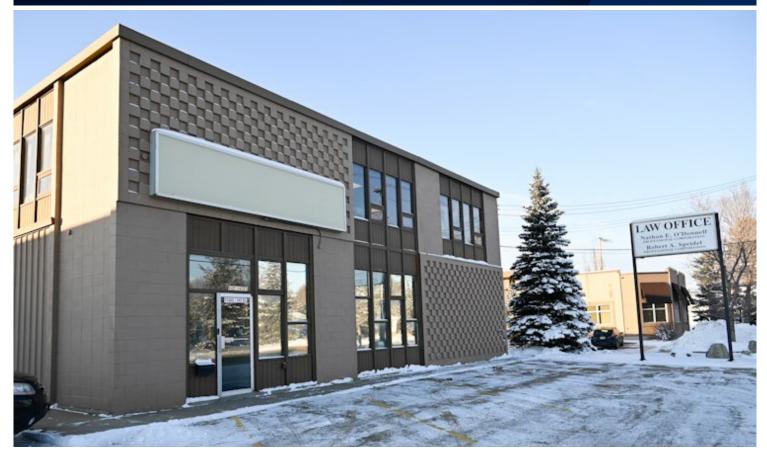

#### **Multi-Tenant Commercial Investment Property in Northwest Edmonton**

Royal Park Realty is pleased to offer for sale this multi-tenant commercial investment property, located on a highly visible lot at 142 Street NW, with exposure to 115 Avenue NW. Situated across from the TELUS World of Science, this prime location offers exceptional access. The property is well-maintained and fully leased to multiple long-term tenants, ensuring a stable and secure investment. A detailed disclosure package is available upon signing a Confidentiality Agreement.

## **Property Information**

| MUNICIPAL ADDRESS | 11440 142 St NW, Edmonton, AB     |
|-------------------|-----------------------------------|
| LEGAL DESCRIPTION | Plan: 1812MC; Block: 5; Lot: 5    |
| ZONING            | BE ( <u>Business Employment</u> ) |
| TYPE OF SPACE     | Investment                        |
| BUILT             | 1963                              |
| NEIGHBOURHOOD     | Huff Bremner Estate Industrial    |
| BUILDING SIZE     | 17,180 sq ft ±                    |
| SITE SIZE         | 0.63 acres ±                      |
| PARKING           | Ample                             |
| SIGNAGE           | Facade and pylon                  |