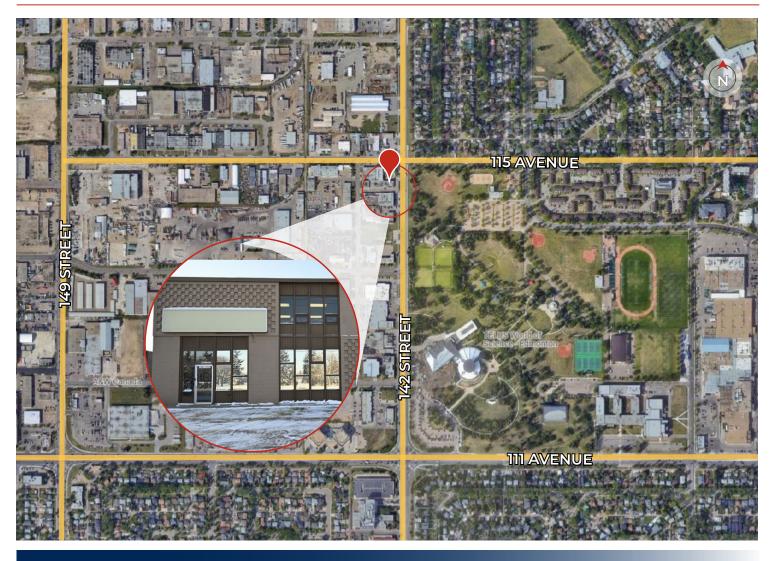

#### **Multi-Tenant Commercial Investment Property in Northwest Edmonton**

Royal Park Realty is pleased to offer for sale this multi-tenant commercial investment property, located on a highly visible lot at 142 Street NW, with exposure to 115 Avenue NW. Situated across from the TELUS World of Science, this prime location offers exceptional access. The property is well-maintained and fully leased to multiple long-term tenants, ensuring a stable and secure investment. A detailed disclosure package is available upon signing a Confidentiality Agreement.

## **Property Information**

| MUNICIPAL ADDRESS | 11440 142 St NW, Edmonton, AB     |
|-------------------|-----------------------------------|
| LEGAL DESCRIPTION | Plan: 1812MC; Block: 5; Lot: 5    |
| ZONING            | BE ( <u>Business Employment</u> ) |
| TYPE OF SPACE     | Investment                        |
| BUILT             | 1963                              |
| NEIGHBOURHOOD     | Huff Bremner Estate Industrial    |
| BUILDING SIZE     | 17,180 sq ft ±                    |
| SITE SIZE         | 0.63 acres ±                      |
| PARKING           | Ample                             |
| SIGNAGE           | Facade and pylon                  |