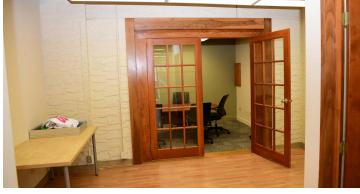

## **HIGHLIGHTS**

- 1,842 ft ± fully built out character office unit
- Open high beam ceilings and exposed brick
- Includes executive offices, boardroom, kitchenette and a shared washroom
- Ideal for many professional users including accountants, lawyers, consulting firms, administrative and more
- Fronting 119 Street with excellent access to Kingsway Avenue and minutes to the downtown core

# **ADDITIONAL HIGHLIGHTS**

- Build out includes 5 offices, boardroom, kitchenette, and shared washroom
- Move-in ready
- Separate exterior entrance
- Close proximity to numerous amenities

T 780.448.0800 F 780.426.3007 #201, 9038-51 Avenue, Edmonton, AB T6E 5X4