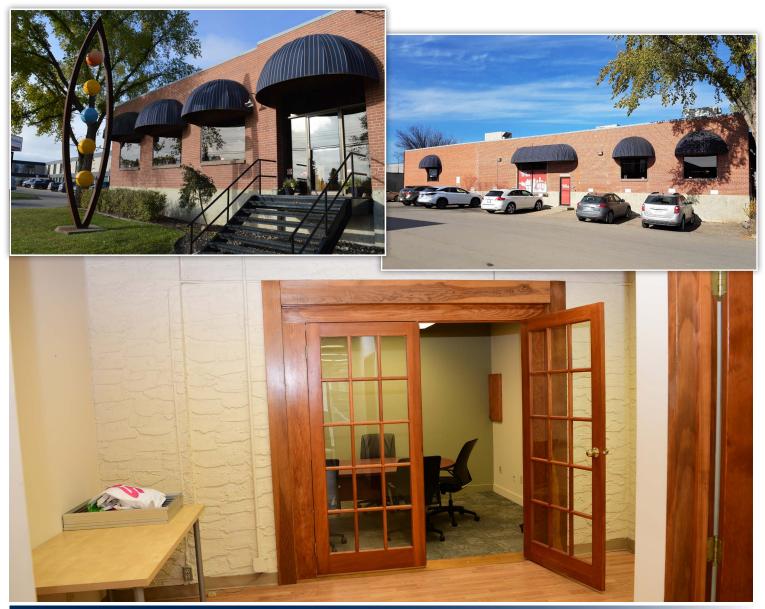

## **HIGHLIGHTS**

- 1,842 ft ± fully built out character office unit
- Open high beam ceilings and exposed brick
- Includes executive offices, boardroom, kitchenette and a shared washroom
- Ideal for many professional users including accountants, lawyers, consulting firms, administrative and more
- Fronting 119 Street with excellent access to Kingsway Avenue and minutes to the downtown core

# **ADDITIONAL HIGHLIGHTS**

- Build out includes 5 offices, boardroom, kitchenette, and shared washroom
- Move-in ready
- Separate exterior entrance
- Close proximity to numerous amenities

T 780.448.0800 F 780.426.3007 #201, 9038-51 Avenue, Edmonton, AB T6E 5X4