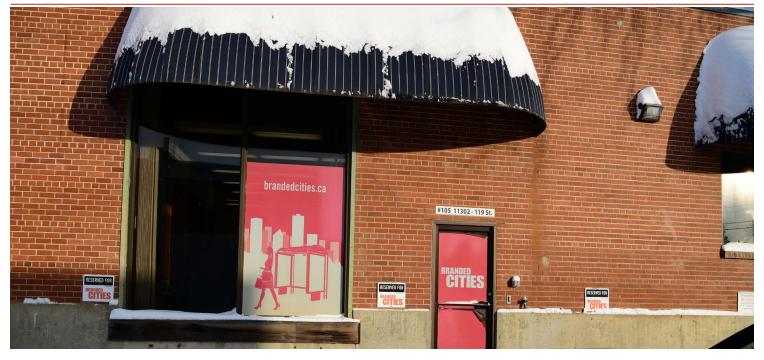

# FOR LEASE | Unit 102, 11302-119 Street NW, Edmonton, AB

| MUNICIPAL ADDRESS | Unit 102, 11302-119 St NW,<br>Edmonton, Alberta   |
|-------------------|---------------------------------------------------|
| LEGAL DESCRIPTION | Plan: 1743HW; Block: 193;<br>Lot: B               |
| ZONING            | <u>IM (Medium Industrial)</u>                     |
| TYPE OF SPACE     | Office                                            |
| NEIGHBOURHOOD     | Prince Rupert                                     |
| UNIT 1            | 1,842 sq ft ±                                     |
| PARKING           | Additional parking<br>available across the street |

royalparkrealty.com

Character move-in ready office space in central Edmonton