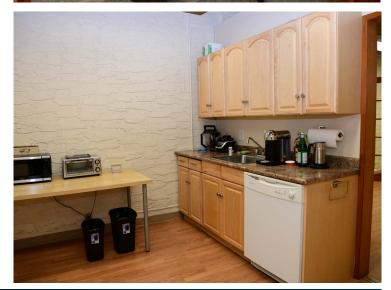

## **HIGHLIGHTS**

- 1,842 ft ± fully built out character office unit
- Open high beam ceilings and exposed brick
- Includes executive offices, boardroom, kitchenette and a shared washroom
- Ideal for many professional users including accountants, lawyers, consulting firms, administrative and more
- Fronting 119 Street with excellent access to Kingsway Avenue and minutes to the downtown core

# **ADDITIONAL HIGHLIGHTS**

- Build out includes 5 offices, boardroom, kitchenette, and shared washroom
- Move-in ready
- Separate exterior entrance
- Close proximity to numerous amenities

T 780.448.0800 F 780.426.3007 #201, 9038-51 Avenue, Edmonton, AB T6E 5X4