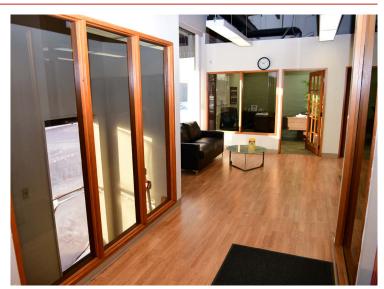

## **HIGHLIGHTS**

- 1,842 ft ± fully built out character office unit
- Open high beam ceilings and exposed brick
- Includes executive offices, boardroom, kitchenette and a shared washroom
- Ideal for many professional users including accountants, lawyers, consulting firms, administrative and more
- Fronting 119 Street with excellent access to Kingsway Avenue and minutes to the downtown core

# **ADDITIONAL HIGHLIGHTS**

- Build out includes 5 offices, boardroom, kitchenette, and shared washroom
- Move-in ready
- Separate exterior entrance
- Close proximity to numerous amenities

T 780.448.0800 F 780.426.3007 #201, 9038-51 Avenue, Edmonton, AB T6E 5X4