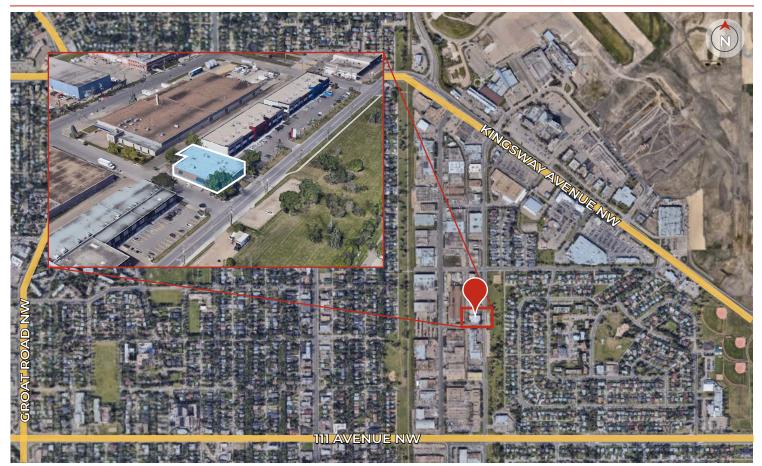

### **PROPERTY LOCATION**

T 780.448.0800 F 780.426.3007 #201, 9038-51 Avenue, Edmonton, AB T6E 5X4

royalparkrealty.com