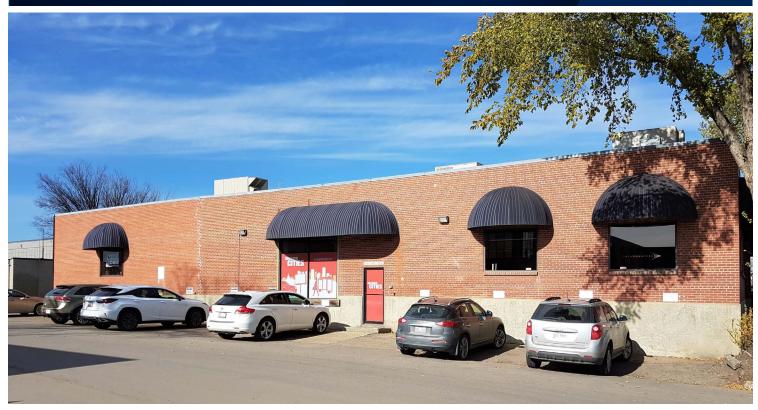

# 119 STREET CHARACTER OFFICE SPACE

11302-119 Street NW, Edmonton, AB

# FOR LEASE | Unit 102, 11302-119 Street NW, Edmonton, AB

| MUNICIPAL ADDRESS | Unit 102, 11302-119 St NW,<br>Edmonton, Alberta   |
|-------------------|---------------------------------------------------|
| LEGAL DESCRIPTION | Plan: 1743HW; Block: 193;<br>Lot: B               |
| ZONING            | <u>IM (Medium Industrial)</u>                     |
| TYPE OF SPACE     | Office                                            |
| NEIGHBOURHOOD     | Prince Rupert                                     |
| UNIT 1            | 1,842 sq ft ±                                     |
| PARKING           | Additional parking<br>available across the street |

### **PROPERTY LOCATION**

T 780.448.0800 F 780.426.3007 #201, 9038-51 Avenue, Edmonton, AB T6E 5X4

royalparkrealty.com