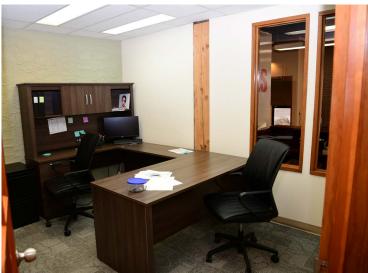

## **HIGHLIGHTS**

- 1,842 ft ± fully built out character office unit
- Open high beam ceilings and exposed brick
- Includes executive offices, boardroom, kitchenette and a shared washroom
- Ideal for many professional users including accountants, lawyers, consulting firms, administrative and more
- Fronting 119 Street with excellent access to Kingsway Avenue and minutes to the downtown core

# **ADDITIONAL HIGHLIGHTS**

- Build out includes 5 offices, boardroom, kitchenette, and shared washroom
- Move-in ready
- Separate exterior entrance
- Close proximity to numerous amenities

T 780.448.0800 F 780.426.3007 #201, 9038-51 Avenue, Edmonton, AB T6E 5X4