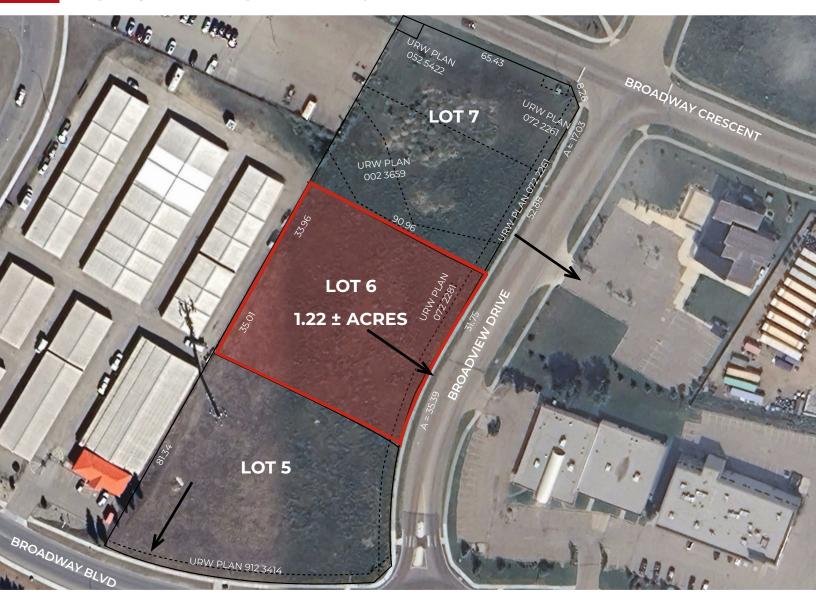

#### **HIGHLIGHTS**

- · A portion of 81 Broadway Boulevard
- · 1.22 ± acres facing Broadview Drive
- High visibility
- · Easy access to Baseline Road, Anthony Henday, and Yellowhead Trail
- · Bare land
- · Subdivision in progress

### **Information & Financials**

| MUNICIPAL ADDRESS       | TBD - Facing Broadview Drive north of Broadway Boulevard                            |
|-------------------------|-------------------------------------------------------------------------------------|
| LEGAL DESCRIPTION       | Portion of Plan 002 3658 Block 204, Lot 1B (1.22 acres ±)                           |
| TYPE OF SPACE           | Bare land                                                                           |
| ZONING                  | C5 - Service Commerical                                                             |
| SUBDIVISION IN PROGRESS | Expected completion by April 2025.<br>Services in the ditches on Broadway Boulevard |
| SALE PRICE              | \$1,125,000.00                                                                      |
| PROPERTY TAXES          | TBD                                                                                 |