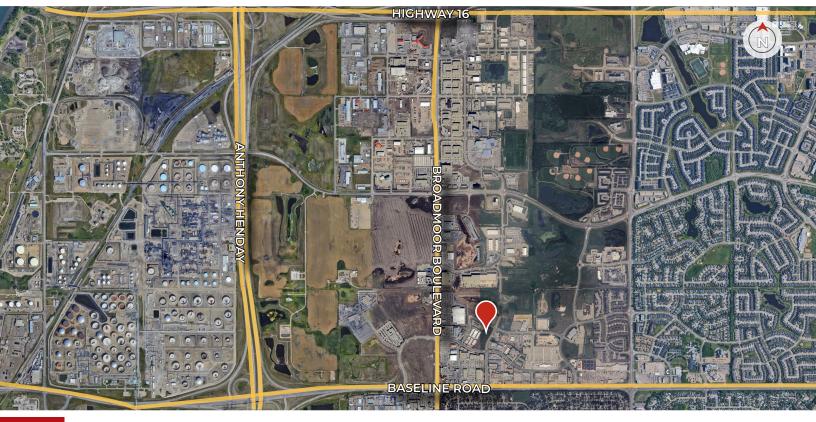

----|
| LEGAL DESCRIPTION       | Portion of Plan 002 3658 Block 204, Lot 1B (1.22 acres ±)                           |
| TYPE OF SPACE           | Bare land                                                                           |
| ZONING                  | C5 - Service Commerical                                                             |
| SUBDIVISION IN PROGRESS | Expected completion by April 2025.<br>Services in the ditches on Broadway Boulevard |
| SALE PRICE              | \$1,125,000.00                                                                      |
| PROPERTY TAXES          | TBD                                                                                 |



**T** 780.448.0800 **F** 780.426.3007 #201, 9083 51 Avenue NW Edmonton, AB T6E 5X4

#### **Regional Map**



### **Local Map**





**T** 780.448.0800 **F** 780.426.3007 #201, 9083 51 Avenue NW Edmonton, AB T6E 5X4



- We've been in business since 1975
- · We service the greater Edmonton area
- · Two offices Edmonton and Nisku
- Over 10 professional associates representing a diverse cross section of market expertise
- Commercial real estate only. We have tremendous experience with industrial, land, office and retail real estate
- We're in business for the long term our brand and reputation are paramount to us and we serve our clients accordingly

#### Marcus Schwabe | Senior Associate, BSc. BEd.



C 780.991.7539 marcus@royalparkrealty.com



Marcus joined the brokerage in 2014 with a background in management, education, home building and healthcare. His diverse experience provides him with a