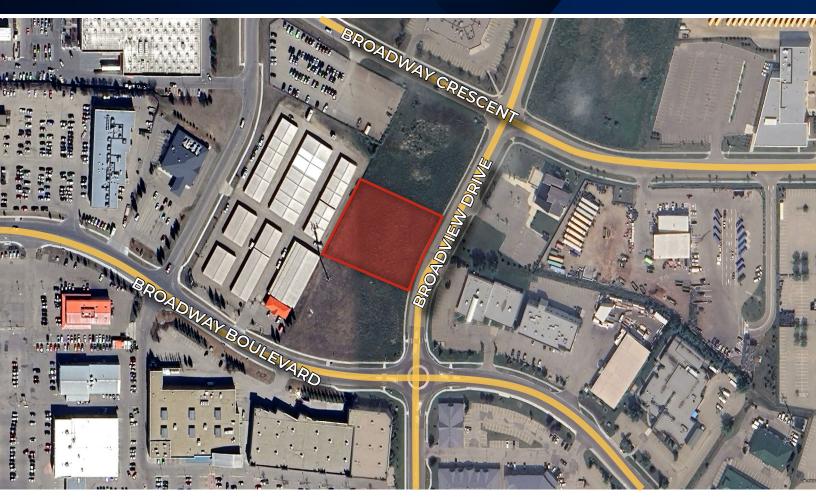

#### Property Location | 81 Broadway Boulevard, Sherwood Park, AB

### **Information & Financials**

| MUNICIPAL ADDRESS       | TBD - Facing Broadview Drive north of Broadway Boulevard                            |
|-------------------------|-------------------------------------------------------------------------------------|
| LEGAL DESCRIPTION       | Portion of Plan 002 3658 Block 204, Lot 1B (1.22 acres ±)                           |
| TYPE OF SPACE           | Bare land                                                                           |
| ZONING                  | C5 - Service Commerical                                                             |
| SUBDIVISION IN PROGRESS | Expected completion by April 2025.<br>Services in the ditches on Broadway Boulevard |
| SALE PRICE              | \$1,125,000.00                                                                      |
| PROPERTY TAXES          | TBD                                                                                 |