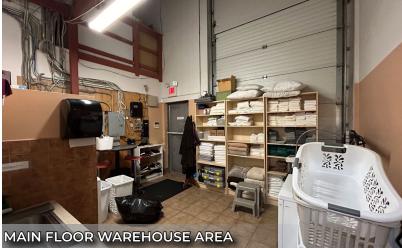

## Photos | #122, 150 Chippewa Road, Sherwood Park, AB

T 780.448.0800 F 780.426.3007 #201, 9083 51 Avenue NW Edmonton, AB T6E 5X4

#### Warehouse Details

| CLEAR CEILING<br>HEIGHT | 18 ft ± (TBC)               |
|-------------------------|-----------------------------|
| LOADING                 | (1) 12' x 8' grade          |
| HEATING                 | Suspended gas furnace       |
| LIGHTING                | Fluorescent, halide and LED |