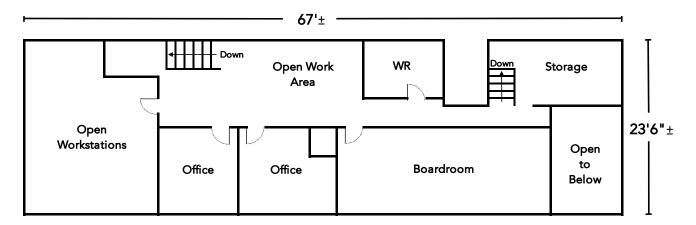

#### Floor Plans (For illustration purposes only. Exact measurements and layout to be confirmed by tenant)

# SECOND FLOOR

T 780.448.0800 F 780.426.3007 #201, 9083 51 Avenue NW Edmonton, AB T6E 5X4