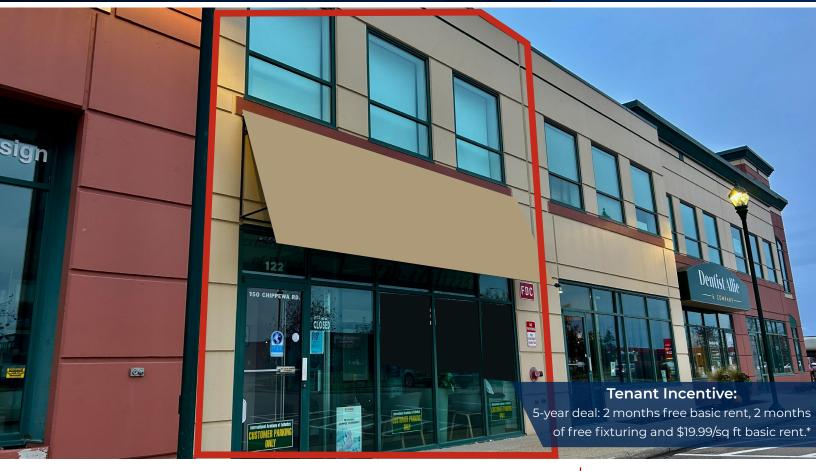

# CR150 Retail/Office/Flex Condo

#122, 150 Chippewa Road, Sherwood Park, AB

#### HIGHLIGHTS

- 3,205 sq ft ± of bright retail/office flex space off Chippewa Road in Sherwood Park, AB
- Fully developed space with high-end finishing on two floors
- Outstanding parking
- Ideal for businesses such as medical, dental, spa, physiotherapy, nail salon and education and training

# Property Details and Financials | #122, 150 Chippewa Road, Sherwood Park

| ADDRESS              | #122, 150 Chippewa Road,<br>Sherwood Park, AB |
|----------------------|-----------------------------------------------|
| LEGAL DESCRIPTION    | Plan: 802 0706; Block: 5;<br>Unit: 9A         |
| ZONING               | C5 ( <u>Service Commercial</u> )              |
| NEIGHBOURHOOD        | Heritage Court                                |
| CONSTRUCTION<br>TYPE | Concrete block and steel frame                |
| SPACE SIZE           | 3,205 sq ft ±                                 |
| MAIN FLOOR           | 1,605 sq ft ±                                 |
| SECOND FLOOR         | 1,600 sq ft ±                                 |
| POWER                | 100A/600V (TBC)                               |
| SIGNAGE              | Facade                                        |
| PARKING              | 5 stalls (TBC)                                |
| LEASE RATE           | <del>\$22.00/ sq ft (net)</del>               |
|                      | \$19.99/sq ft (net)                           |
| OP COSTS             | \$5.10/ sq ft (2024)                          |
| POSSESSION           | November 2025                                 |