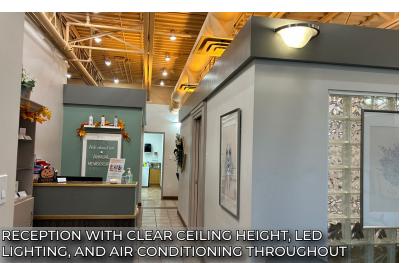

## Photos | #122, 150 Chippewa Road, Sherwood Park, AB

T 780.448.0800 F 780.426.3007 #201, 9083 51 Avenue NW Edmonton, AB T6E 5X4

### **Retail & Office Details**

| HEATING AND<br>COOLING | Rooftop HVAC                                                                                                                                                      |
|------------------------|-------------------------------------------------------------------------------------------------------------------------------------------------------------------|
| LIGHTING               | Fluorescent and LED                                                                                                                                               |
| LAYOUT                 | <ol> <li>(1) reception area</li> <li>(5) offices</li> <li>(1) boardroom</li> <li>(3) washrooms</li> <li>(3) open work areas</li> <li>(2) storage areas</li> </ol> |

#### Warehouse Details

| CLEAR CEILING<br>HEIGHT | 18 ft ± (TBC)               |
|-------------------------|-----------------------------|
| LOADING                 | (1) 12' x 8' grade          |
| HEATING                 | Suspended gas furnace       |
| LIGHTING                | Fluorescent, halide and LED |