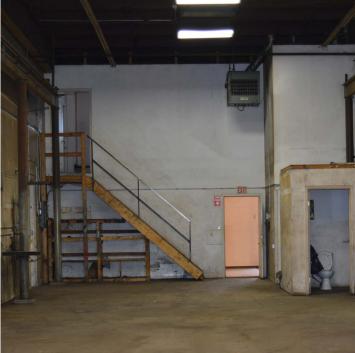

# **PROPERTY DETAILS**

| MUNICIPAL ADDRESS | #15, 1906-4 Street, Nisku,<br>Alberta |
|-------------------|---------------------------------------|
| LEGAL DESCRIPTION | Plan: 0822242; Unit: 12               |
| ZONING            | Industrial                            |
| UNIT 15           | 2,500 ± sq ft                         |
| CEILING HEIGHT    | 23' 11"                               |
| POWER             | 125 amp/120 volt                      |
| LOADING           | 12' x 10' grade                       |
| HEATING           | Forced air                            |

# **ADDITIONAL INFO**

- Fenced, gated rear yard space
- Certified 2 ton crane
- Office build out
- 250 sq ft of mezzanine (lunchroom/storage)

T 780.448.0800 F 780.426.3007 #201, 9038 51 Avenue NW Edmonton, AB T6E 5X4