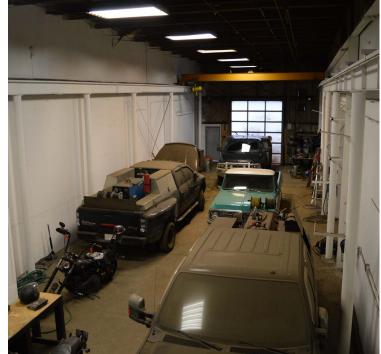

# **PROPERTY DETAILS**

| MUNICIPAL ADDRESS | #15, 1906-4 Street, Nisku,<br>Alberta |
|-------------------|---------------------------------------|
| LEGAL DESCRIPTION | Plan: 0822242; Unit: 12               |
| ZONING            | Industrial                            |
| UNIT 15           | 2,500 ± sq ft                         |
| CEILING HEIGHT    | 23' 11"                               |
| POWER             | 125 amp/120 volt                      |
| LOADING           | 12' x 10' grade                       |
| HEATING           | Forced air                            |

# **ADDITIONAL INFO**

- Fenced, gated rear yard space
- Certified 2 ton crane
- Office build out
- 250 sq ft of mezzanine (lunchroom/storage)

T 780.448.0800 F 780.426.3007 #201, 9038 51 Avenue NW Edmonton, AB T6E 5X4