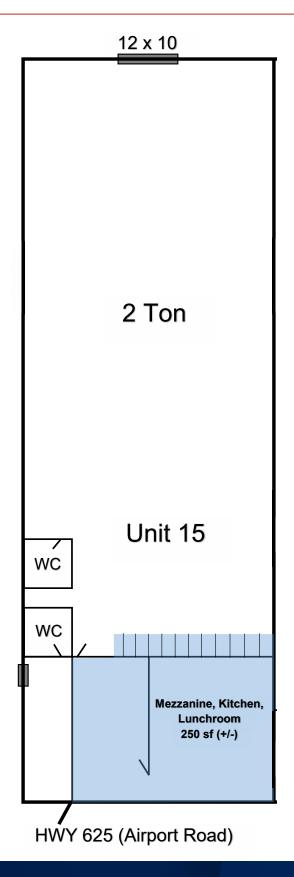

#### **FLOOR PLAN**

 $\Pr_{R \in A L T Y^{\mathsf{T}}}$ 

T 780.448.0800 F 780.426.3007 #201, 9038 51 Avenue NW Edmonton, AB T6E 5X4

royalparkrealty.com

# **PROPERTY DETAILS**

| MUNICIPAL ADDRESS | #15, 1906-4 Street, Nisku,<br>Alberta |
|-------------------|---------------------------------------|
| LEGAL DESCRIPTION | Plan: 0822242; Unit: 12               |
| ZONING            | Industrial                            |
| UNIT 15           | 2,500 ± sq ft                         |
| CEILING HEIGHT    | 23' 11"                               |
| POWER             | 125 amp/120 volt                      |
| LOADING           | 12' x 10' grade                       |
| HEATING           | Forced air                            |

# **ADDITIONAL INFO**

- Fenced, gated rear yard space
- Certified 2 ton crane
- Office build out
- 250 sq ft of mezzanine (lunchroom/storage)

T 780.448.0800 F 780.426.3007 #201, 9038 51 Avenue NW Edmonton, AB T6E 5X4