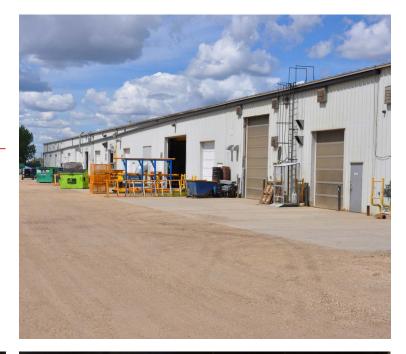

# HIGHLIGHTS

- 2,500 ± sq ft industrial shop/office space
- Grade loading
- 2 ton crane
- Fenced, gated rear yard space
- Direct exposure to HWY 625
- Excellent access to Sparrow Drive, QE II and 5th Street
- New T8 lighting, recently painted

# **ADDITIONAL INFO**

- Fenced, gated rear yard space
- Certified 2 ton crane
- Office build out
- 250 sq ft of mezzanine (lunchroom/storage)

T 780.448.0800 F 780.426.3007 #201, 9038 51 Avenue NW Edmonton, AB T6E 5X4