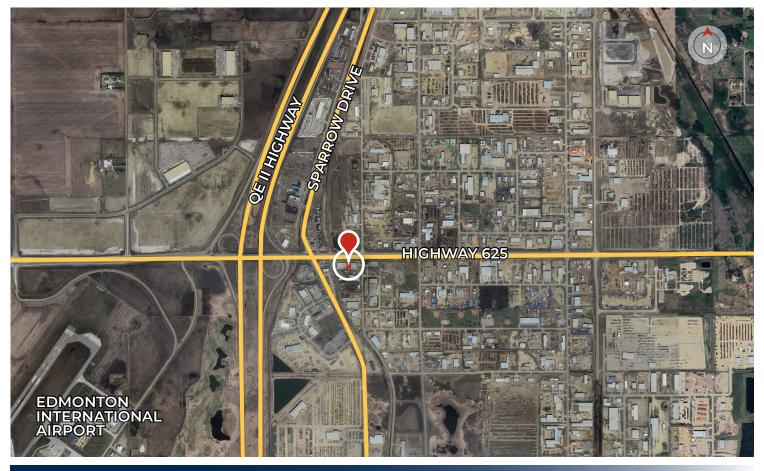

|
|-----------------|------------------------------------------------------------|
| OPERATING COSTS | \$4.80/sq ft (includes condo<br>fees, taxes and insurance) |
| TERM            | 5 years                                                    |
| POSSESSION      | Immediate                                                  |



# **ADDITIONAL INFO**

- Fenced, gated rear yard space
- Certified 2 ton crane
- Office build out
- 250 sq ft of mezzanine (lunchroom/storage)







T 780.448.0800 F 780.426.3007 #201, 9038 51 Avenue NW Edmonton, AB T6E 5X4

royalparkrealty.com

#### **FLOOR PLAN**



 $\Pr_{R \in A L T Y^{\mathsf{T}}}$ 

T 780.448.0800 F 780.426.3007 #201, 9038 51 Avenue NW Edmonton, AB T6E 5X4

royalparkrealty.com

#### **REGIONAL MAP**



#### Quality Based on Results, Not Promises.

#### **Contact Us For More Information**



#### SCOTT ENDRES

Partner, Broker C 780.720.6541 T 780.423.7588 scott@royalparkrealty.com



#### JOEL WOLSKI

Director, Associate C 780.904.5630 T 780.423.7599 joel@royalparkrealty.com





T 780.448.0800 F 780.426.3007 #201, 9038 51 Avenue NW Edmonton, AB T6E 5X4

royalparkrealty.com