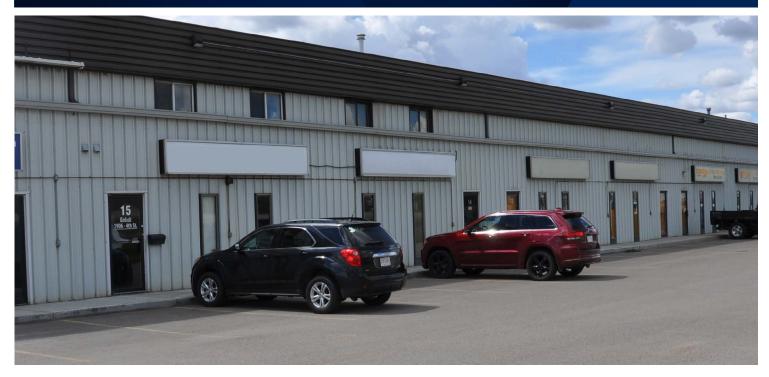

# NISKU INDUSTRIAL BAY

#15, 1906-4 Street, Nisku, AB

# HIGHLIGHTS

- 2,500 ± sq ft industrial shop/office space
- Grade loading
- 2 ton crane
- Fenced, gated rear yard space
- Direct exposure to HWY 625
- Excellent access to Sparrow Drive, QE II and 5th Street
- New T8 lighting, recently painted