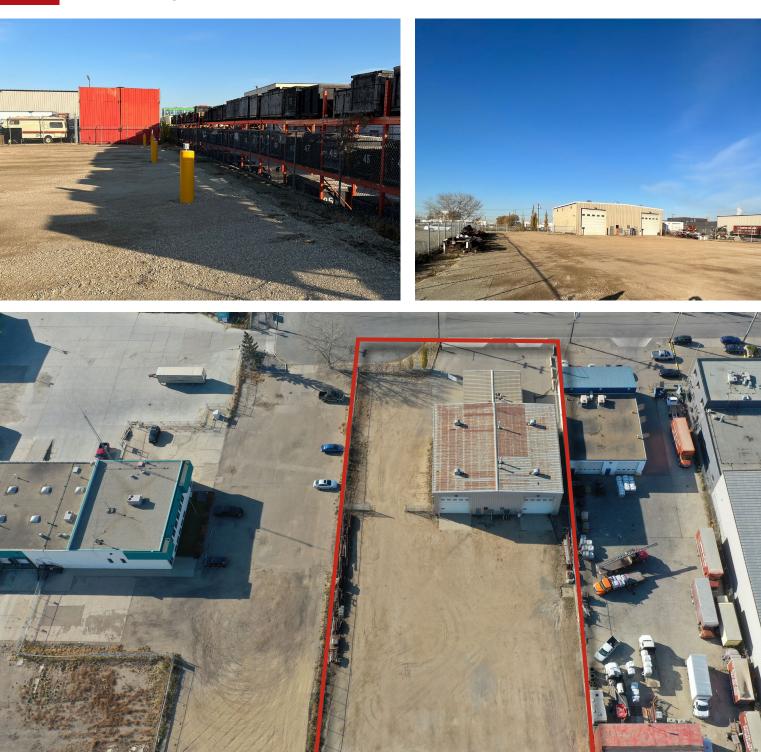

## For Lease | 5809 - 98 Street NW, Edmonton, AB

T 780.448.0800 F 780.426.3007 #201, 9083 51 Avenue NW Edmonton, AB T6E 5X4

## For Lease | 5809 - 98 Street NW, Edmonton, AB

T 780.448.0800 F 780.426.3007 #201, 9083 51 Avenue NW Edmonton, AB T6E 5X4

royalparkrealty.com