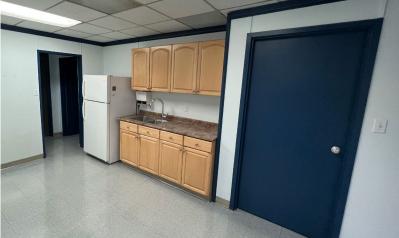

# FOR LEASE

## INDUSTRIAL SHOP W/OFFICE

5809-98 Street NW, Edmonton, AB



### HIGHLIGHTS

- 8,037 sq ft on 1.12 acres ±
- 1,637 sq ft ± office space
- 2 Drive thru bays
- $\cdot$  (1) 7.5 tonne & (1) 6 tonne bridge cranes with 16' under hook
- Fenced, gated and graveled yard
- Excellent access to 99 Street, 63 Avenue & Whitemud Drive

#### JOEL WOLSKI

Director, Associate C 780.904.5630 joel@royalparkrealty.com

#### SCOTT ENDRES

Partner, Broker C 780.720.6541 scott@royalparkrealty.com



T 780.448.0800 F 780.426.3007 #201, 9083 51 Avenue NW Edmonton, AB T6E 5X4

#### royalparkrealty.com

## PROPERTY HIGHLIGHTS | 5809 98 Street NW, Edmonton, AB







## **FEATURES**

- Heavy Power
- Drive-thru bays
- Bridge Cranes
- Fenced & gated yard

## **DETAILS & FINANCIALS**

| MUNICIPAL ADDRESS | 5809-98 Street NW, Edmonton, AB         |
|-------------------|-----------------------------------------|
| LEGAL DESCRIPTION | Plan: 1331TR; Block: 10; Lot; 8A        |
| ZONING            | IH (Heavy Industrial)                   |
| TYPE OF SPACE     | Industrial                              |
| OFFICE            | 1,637 sq ft ±                           |
| SHOP              | 6,400 sq ft ±                           |
| TOTAL             | 8,037 sq ft ±                           |
| YARD SIZE         | 1.12 acres ±                            |
| LOADING           | Grade - (2) 20' x 20' and (2) 16' x 14' |
| POWER             | 1,200 amp, 200 volt