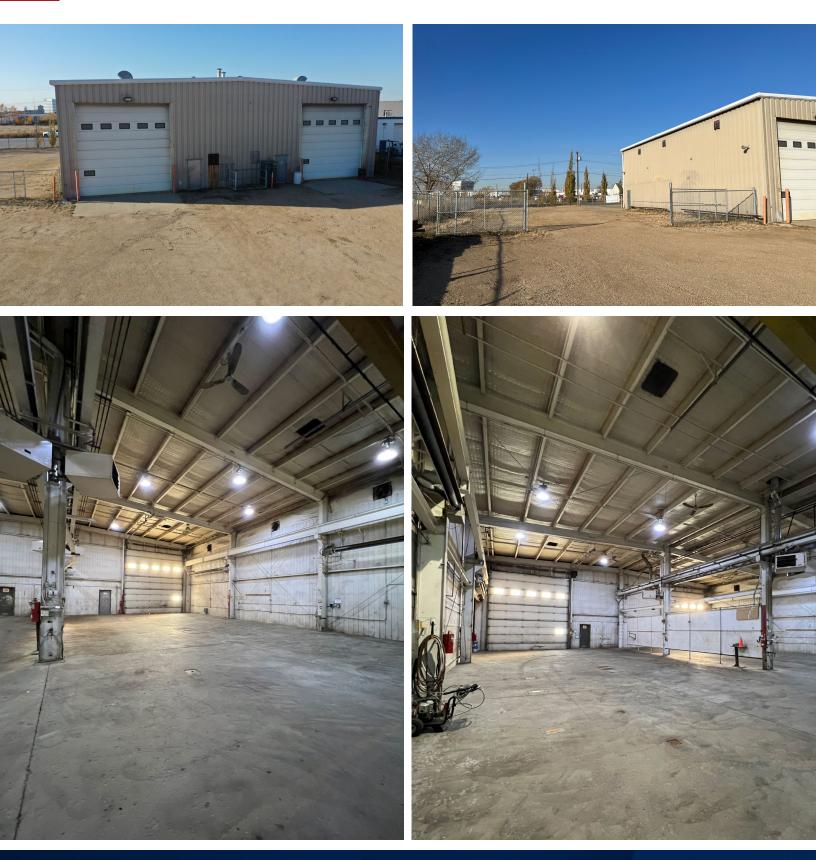

## PROPERTY HIGHLIGHTS | 5809 98 Street NW, Edmonton, AB

## **FEATURES**

- Heavy Power
- Drive-thru bays
- Bridge Cranes
- Fenced & gated yard

## **DETAILS & FINANCIALS**

| MUNICIPAL ADDRESS | 5809-98 Street NW, Edmonton, AB         |
|-------------------|-----------------------------------------|
| LEGAL DESCRIPTION | Plan: 1331TR; Block: 10; Lot; 8A        |
| ZONING            | IH (Heavy Industrial)                   |
| TYPE OF SPACE     | Industrial                              |
| OFFICE            | 1,637 sq ft ±                           |
| SHOP              | 6,400 sq ft ±                           |
| TOTAL             | 8,037 sq ft ±                           |
| YARD SIZE         | 1.12 acres ±                            |
| LOADING           | Grade - (2) 20' x 20' and (2) 16' x 14' |
| POWER             | 1,200 amp, 200 volt (TBC)               |
| LEASE RATE        | \$15,000/month (net)                    |
| OPERATING COSTS   | \$40,329.75/annum (2024 taxes)          |
| POSSESSION        | Immediate                               |