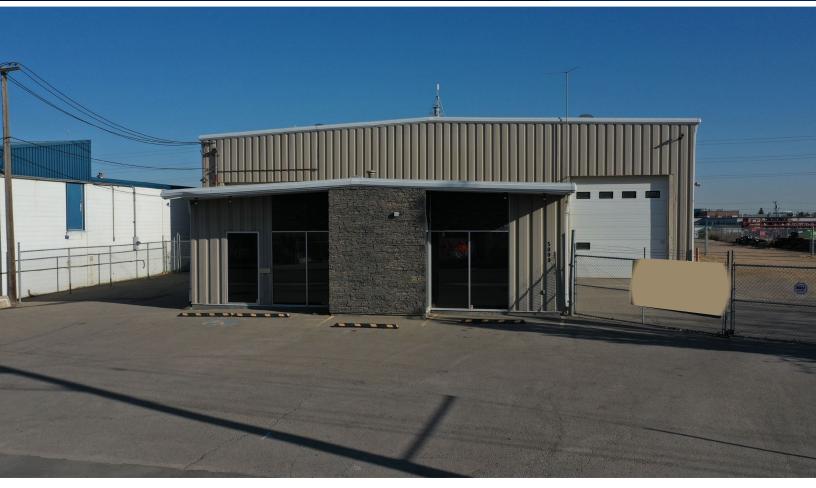

## INDUSTRIAL SHOP W/OFFICE

5809-98 Street NW, Edmonton, AB

### HIGHLIGHTS

- 8,037 sq ft on 1.12 acres ±
- 1,637 sq ft ± office space
- 2 Drive thru bays
- $\cdot$  (1) 7.5 tonne & (1) 6 tonne bridge cranes with 16' under hook
- Fenced, gated and graveled yard
- Excellent access to 99 Street, 63 Avenue & Whitemud Drive

## PROPERTY HIGHLIGHTS | 5809 98 Street NW, Edmonton, AB