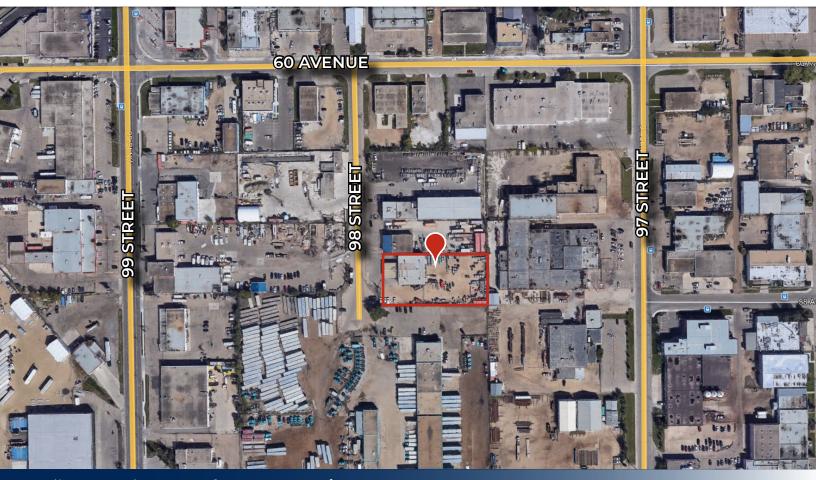

|
| LOADING           | Grade - (2) 20' x 20' and (2) 16' x 14' |
| POWER             | 1,200 amp, 200 volt (TBC)               |
| LEASE RATE        | \$15,000/month (net)                    |
| OPERATING COSTS   | \$40,329.75/annum (2024 taxes)          |
| POSSESSION        | Immediate                               |



T 780.448.0800 F 780.426.3007 #201, 9083 51 Avenue NW Edmonton, AB T6E 5X4

#### royalparkrealty.com

## For Lease | 5809 - 98 Street NW, Edmonton, AB





T 780.448.0800 F 780.426.3007 #201, 9083 51 Avenue NW Edmonton, AB T6E 5X4

#### royalparkrealty.com

## For Lease | 5809 - 98 Street NW, Edmonton, AB



T 780.448.0800 F 780.426.3007 #201, 9083 51 Avenue NW Edmonton, AB T6E 5X4

royalparkrealty.com



## For Lease | 5809 - 98 Street NW, Edmonton, AB



#### Quality Based on **Results**, Not **Promises.**



JOEL WOLSKI Director, Associate C 780.904.5630 joel@royalparkrealty.com



SCOTT ENDRES Partner, Broker C 780.720.6541 scott@royalparkrealty.com



T 780.448.0800 F 780.426.3007 #201, 9083 51 Avenue NW Edmonton, AB T6E 5X4

#### royalparkrealty.com