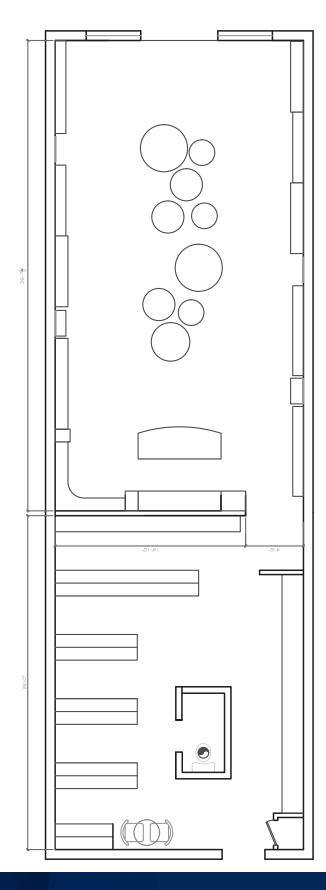

# **PROPERTY DETAILS**

| MUNICIPAL<br>ADDRESS | 800 Broadmoor Blvd,<br>Sherwood Park AB T8A 4Y6 |
|----------------------|-------------------------------------------------|
| LEGAL DESCRIPTION    | Plan: 1620658 Block: 3                          |
| SITE AREA            | 1,300 sq ft ±                                   |
| PARKING              | Scramble                                        |
| HVAC                 | Yes                                             |

### **ADDITIONAL INFORMATION**

- Direct frontage to Broadmoor Boulevard
- Sherwood Park provides excellent services and transportation routes giving access across the greater Edmonton area.
- 60% showroom
- 40% storage/backroom