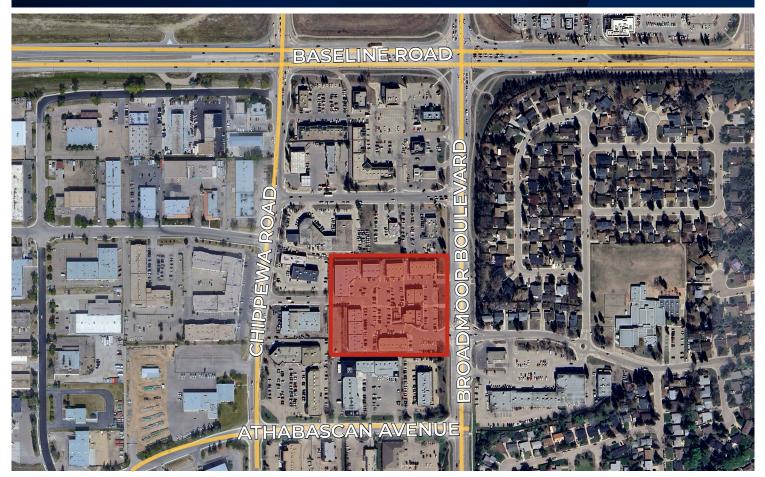

# HERITAGE PLAZA

800 Broadmoor Boulevard, Sherwood Park, AB

# HIGHLIGHTS

- Beautifully built-out retail space strategically located on Broadmoor Boulevard
- Newly renovated with a modern, professional look
- Join Sherlock Holmes Pub, Japanese Village, Gem Galleria, Mills Haven Dental and more!

# **PROPERTY DETAILS**

| MUNICIPAL<br>ADDRESS | 800 Broadmoor Blvd,<br>Sherwood Park AB T8A 4Y6 |
|----------------------|-------------------------------------------------|
| LEGAL DESCRIPTION    | Plan: 1620658 Block: 3                          |
| SITE AREA            | 1,300 sq ft ±                                   |
| PARKING              | Scramble                                        |
| HVAC                 | Yes                                             |

### **ADDITIONAL INFORMATION**

- Direct frontage to Broadmoor Boulevard
- Sherwood Park provides excellent services and transportation routes giving access across the greater Edmonton area.
- 60% showroom
- 40% storage/backroom