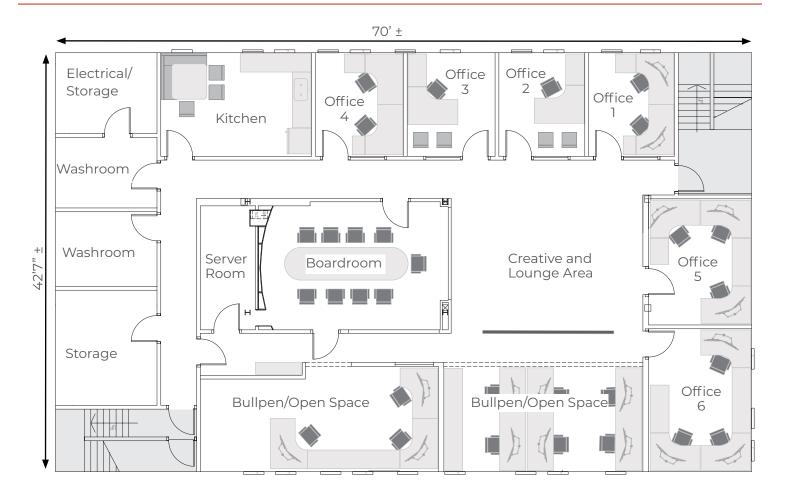

## FLOOR PLAN (For illustration purposes only. Exact measurements and layout to be confirmed by tenant)

**T** 780.448.0800 **F** 780.426.3007 #201, 9038 51 Avenue NW Edmonton, AB T6E 5X4

#### **HIGHLIGHTS**

- 3,300 sq ft ± of bright, hip and modern tech-like offices in central Edmonton
- · Located on 107 Avenue, 5 minutes from Brewery District
- Layout includes (6) offices, (1) kitchen, (1) boardroom, (1) creative / lounge area (2) bullpen / open areas, (2) dedicated washrooms and simple, out-front parking
- Building is geared towards tech and incubator-like companies and startups
- Gross monthly rent is \$4,300.00/month\* (based on basic plus additional rent)