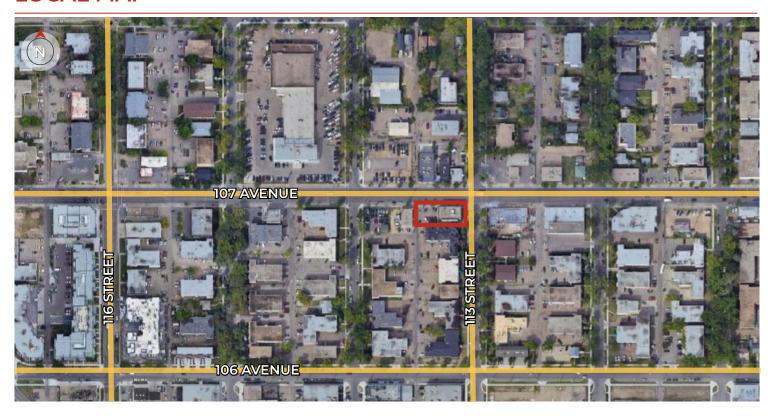

00 **F** 780.426.3007 #201, 9038 51 Avenue NW Edmonton, AB T6E 5X4

#### **PROPERTY DETAILS**

ADDRESS 10650 113 St NW, Edmonton, AB

LEGAL Plan: B4; Block: 13; Lot: 225

**DESCRIPTION** 

**SIZE** 3,300 sq ft ± of office, subgrade

**HEATING/** Forced air and A/C (TBC)

**COOLING** 

**LIGHTING** LED and fluorescent

**SIGNAGE** Building signage negotiable

CEILING HEIGHT 7'11" clear

**INTERNET** Shaw High Speed

#### **FINANCIALS**

**LEASE RATE** \$7.99/sq ft\*

**OP COSTS** \$7.50/sq ft (YE 2025)

**POSSESSION** 30 days negotiable

\* Escalations of \$0.50/ sq ft ± applicable

## FLOOR PLAN (For illustration purposes only. Exact measurements and layout to be confirmed by tenant)





**T** 780.448.0800 **F** 780.426.3007 #201, 9038 51 Avenue NW Edmonton, AB T6E 5X4

## **LOCAL MAP**



#### **REGIONAL MAP**





**T** 780.448.0800 **F** 780.426.3007 #201, 9038 51 Avenue NW Edmonton, AB T6E 5X4

#### ABOUT ROYAL PARK REALTY



- We've been in business since 1975
- · We service the greater Edmonton area
- · Two offices Edmonton and Nisku
- Over 10 professional associates representing a diverse cross section of market expertise
- Commercial real estate only. We have tremendous experience with industrial, land, office and retail real estate
- We're in business for the long term our brand and reputation are paramount to us and we serve our clients accordingly

## THOMAS BRAUN Partner/Associate, MBA - BIO



Thomas Braun, Associate, focuses on the sales, leasing, and build-to-suit of industrial properties in the greater Edmonton area.

With nearly two decades in the oil and