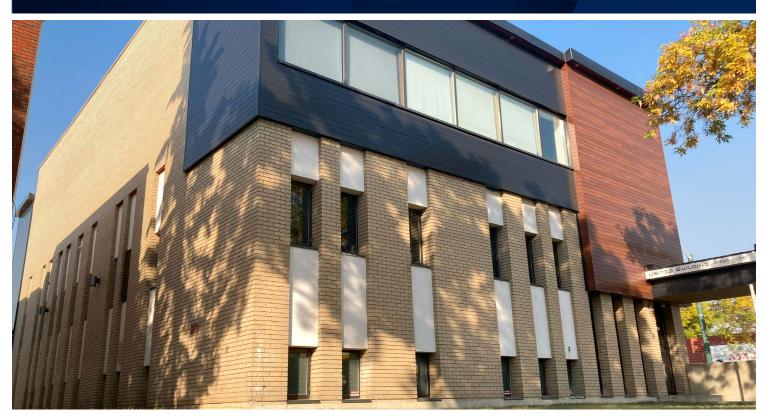

# OFFICE SPACE IN UNITED BUILDING

10650 - 113 St. NW, Edmonton AB

#### **HIGHLIGHTS**

- 3,300 sq ft ± of bright, hip and modern tech-like offices in central Edmonton
- · Located on 107 Avenue, 5 minutes from Brewery District
- Layout includes (6) offices, (1) kitchen, (1) boardroom, (1) creative / lounge area (2) bullpen / open areas, (2) dedicated washrooms and simple, out-front parking
- Building is geared towards tech and incubator-like companies and startups
- Gross monthly rent is \$4,300.00/month\* (based on basic plus additional rent)