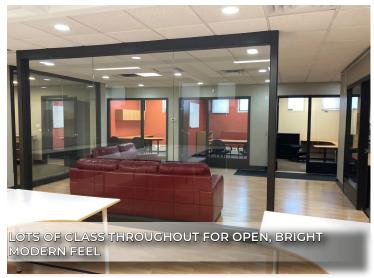

### **PHOTOS**

**T** 780.448.0800 **F** 780.426.3007 #201, 9038 51 Avenue NW Edmonton, AB T6E 5X4

#### **HIGHLIGHTS**

- 3,300 sq ft ± of bright, hip and modern tech-like offices in central Edmonton
- · Located on 107 Avenue, 5 minutes from Brewery District
- Layout includes (6) offices, (1) kitchen, (1) boardroom, (1) creative / lounge area (2) bullpen / open areas, (2) dedicated washrooms and simple, out-front parking
- Building is geared towards tech and incubator-like companies and startups
- Gross monthly rent is \$4,300.00/month\* (based on basic plus additional rent)