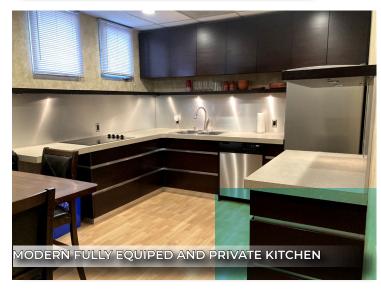

### **PHOTOS**

**T** 780.448.0800 **F** 780.426.3007 #201, 9038 51 Avenue NW Edmonton, AB T6E 5X4

#### **HIGHLIGHTS**

- 3,300 sq ft ± of bright, hip and modern tech-like offices in central Edmonton
- · Located on 107 Avenue, 5 minutes from Brewery District
- Layout includes (6) offices, (1) kitchen, (1) boardroom, (1) creative / lounge area (2) bullpen / open areas, (2) dedicated washrooms and simple, out-front parking
- Building is geared towards tech and incubator-like companies and startups
- Gross monthly rent is \$4,300.00/month\* (based on basic plus additional rent)