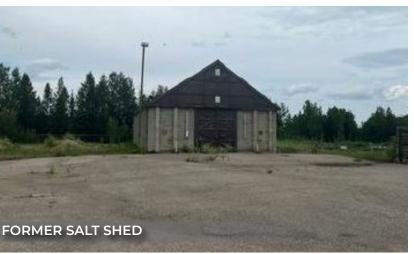

#### OTHER INFORMATION

- Former salt shed is 2,400 sq ft ± with barn-style 13' x 13' entrance doors
- Cinder block construction
- · Built in 1982
- Located on the northeast side of the property next to fire suppression pond
- Storage shed is 1,200 sq ft  $\pm$  with an 8' x 10' overhead door
- Includes man door, concrete floor and metal frame construction
- Built in 1983
- Located on east side of the property north of the warehouse/shop