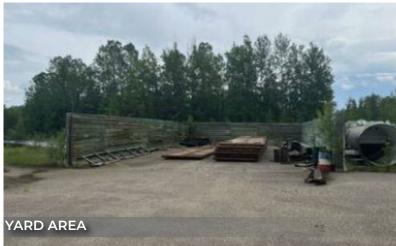

#### **HIGHLIGHTS**

- Located on the perimeter of the beautiful hamlet of Robb, Alberta. 63 km to Edson, 70 km to Hinton
- · Three stand alone buildings on 12.65 acres ±
- Industrial shop/office (5,100 sq ft ±)
- · A former salt shed (2,400 sq ft ±)
- Storage Shed (1,200 sq ft ±)
- Situated on a gravel surface yard which is surrounded by forest and a chainlink fence
- · Fire Suppression Pond on site
- · Zoned Urban Service District (USD)

#### OTHER INFORMATION

- The subject parcel is on the north side of 53 Ave (facing south)
- 53 avenue is a two-way, east/west roadway that connects with Highway 40, roughly 1 km to the west
- Gravel driveway entrance off 53rd Ave
- Parking, material and equipment storage areas on site
- The Gross Building area is 5,100 sq ft ±, 4,200 sq ft ± of industrial shop and 900 sq ft ± of office space on the second floor, located on southwest corner of property
- Shop consists of steel frame, metal clad exterior on poured concrete with a gable style roof and composition shingles (Built in 1983)
- Comes with double-glazed sliding aluminum windows, aluminum framed entrance door, metal man doors and metal overhead doors
- Shop/warehouse space has 4 drive in bays with 14' x 14' power operated grade loading doors and an estimated ceiling height of 16'
- The shop has lined walls and ceilings, a concrete floor with sump pits, in-floor hot water heating, air exchange unit and PVC/copper piping plumbing
- Second floor office space includes parts and mechanical rooms, washrooms, painted drywall, textured ceilings and vinyl tile flooring