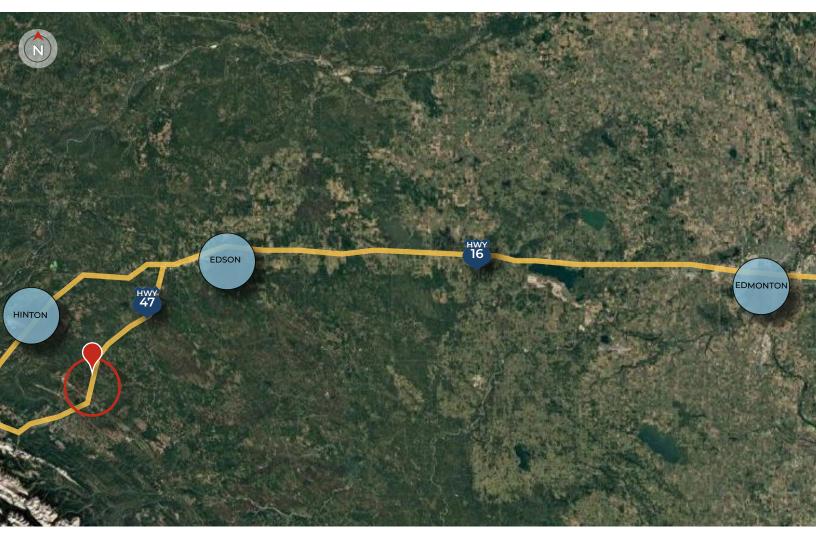

#### **HIGHLIGHTS**

- Located on the perimeter of the beautiful hamlet of Robb, Alberta. 63 km to Edson, 70 km to Hinton
- · Three stand alone buildings on 12.65 acres ±
- Industrial shop/office (5,100 sq ft ±)
- · A former salt shed (2,400 sq ft ±)
- Storage Shed (1,200 sq ft ±)
- Situated on a gravel surface yard which is surrounded by forest and a chainlink fence
- · Fire Suppression Pond on site
- · Zoned Urban Service District (USD)

#### **DRIVE TIMES**

- 41 MINS TO EDSON
- 1 HR 5 MINS TO HINTON
- 2 HR 45 MINS TO EDMONTON