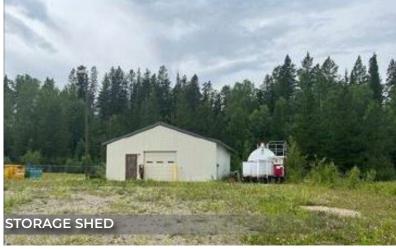

#### OTHER INFORMATION

- Former salt shed is 2,400 sq ft ± with barn-style 13' x 13' entrance doors
- Cinder block construction
- · Built in 1982
- Located on the northeast side of the property next to fire suppression pond
- Storage shed is 1,200 sq ft  $\pm$  with an 8' x 10' overhead door
- Includes man door, concrete floor and metal frame construction
- Built in 1983
- Located on east side of the property north of the warehouse/shop