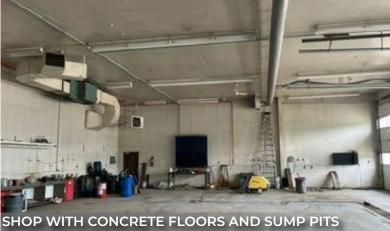

#### OTHER INFORMATION

- The subject parcel is on the north side of 53 Ave (facing south)
- 53 avenue is a two-way, east/west roadway that connects with Highway 40, roughly 1 km to the west
- Gravel driveway entrance off 53rd Ave
- Parking, material and equipment storage areas on site
- The Gross Building area is 5,100 sq ft ±, 4,200 sq ft ± of industrial shop and 900 sq ft ± of office space on the second floor, located on southwest corner of property
- Shop consists of steel frame, metal clad exterior on poured concrete with a gable style roof and composition shingles (Built in 1983)
- Comes with double-glazed sliding aluminum windows, aluminum framed entrance door, metal man doors and metal overhead doors
- Shop/warehouse space has 4 drive in bays with 14' x 14' power operated grade loading doors and an estimated ceiling height of 16'
- The shop has lined walls and ceilings, a concrete floor with sump pits, in-floor hot water heating, air exchange unit and PVC/copper piping plumbing
- Second floor office space includes parts and mechanical rooms, washrooms, painted drywall, textured ceilings and vinyl tile flooring