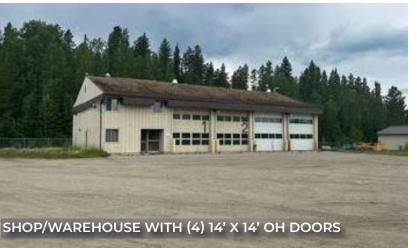

#### OTHER INFORMATION

- The subject parcel is on the north side of 53 Ave (facing south)
- 53 avenue is a two-way, east/west roadway that connects with Highway 40, roughly 1 km to the west
- Gravel driveway entrance off 53rd Ave
- Parking, material and equipment storage areas on site
- The Gross Building area is 5,100 sq ft ±, 4,200 sq ft ± of industrial shop and 900 sq ft ± of office space on the second floor, located on southwest corner of property
- Shop consists of steel frame, metal clad exterior on poured concrete with a gable style roof and composition shingles (Built in 1983)
- Comes with double-glazed sliding aluminum windows, aluminum framed entrance door, metal man doors and metal overhead doors
- Shop/warehouse space has 4 drive in bays with 14' x 14' power operated grade loading doors and an estimated ceiling height of 16'
- The shop has lined walls and ceilings, a concrete floor with sump pits, in-floor hot water heating, air exchange unit and PVC/copper piping plumbing
- Second floor office space includes parts and mechanical rooms, washrooms, painted drywall, textured ceilings and vinyl tile flooring