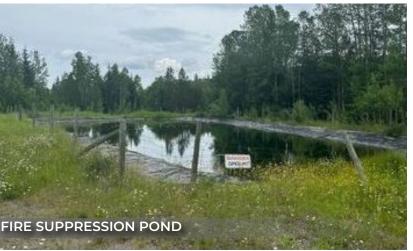

#### **HIGHLIGHTS**

- Located on the perimeter of the beautiful hamlet of Robb, Alberta. 63 km to Edson, 70 km to Hinton
- · Three stand alone buildings on 12.65 acres ±
- Industrial shop/office (5,100 sq ft ±)
- · A former salt shed (2,400 sq ft ±)
- Storage Shed (1,200 sq ft ±)
- Situated on a gravel surface yard which is surrounded by forest and a chainlink fence
- · Fire Suppression Pond on site
- · Zoned Urban Service District (USD)

#### OTHER INFORMATION

- Former salt shed is 2,400 sq ft ± with barn-style 13' x 13' entrance doors
- Cinder block construction
- · Built in 1982
- Located on the northeast side of the property next to fire suppression pond
- Storage shed is 1,200 sq ft  $\pm$  with an 8' x 10' overhead door
- Includes man door, concrete floor and metal frame construction
- Built in 1983
- Located on east side of the property north of the warehouse/shop