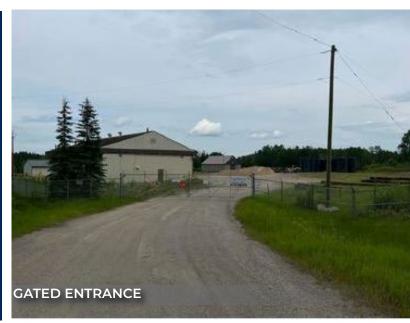

#### **HIGHLIGHTS**

- Located on the perimeter of the beautiful hamlet of Robb, Alberta. 63 km to Edson, 70 km to Hinton
- · Three stand alone buildings on 12.65 acres ±
- Industrial shop/office (5,100 sq ft ±)
- · A former salt shed (2,400 sq ft ±)
- Storage Shed (1,200 sq ft ±)
- Situated on a gravel surface yard which is surrounded by forest and a chainlink fence
- · Fire Suppression Pond on site
- · Zoned Urban Service District (USD)

#### OTHER INFORMATION

- The subject parcel is on the north side of 53 Ave (facing south)
- 53 avenue is a two-way, east/west roadway that connects with Highway 40, roughly 1 km to the west
- Gravel driveway entrance off 53rd Ave
- Parking, material and equipment storage areas on site
- The Gross Building area is 5,100 sq ft ±, 4,200 sq ft ± of industrial shop and 900 sq ft ± of office space on the second floor, located on southwest corner of property
- Shop consists of steel frame, metal clad exterior on poured concrete with a gable style roof and composition shingles (Built in 1983)
- Comes with double-glazed sliding aluminum windows, aluminum framed entrance door, metal man doors and metal overhead doors
- Shop/warehouse space has 4 drive in bays with 14' x 14' power operated grade loading doors and an estimated ceiling height of 16'
- The shop has lined walls and ceilings, a concrete floor with sump pits, in-floor hot water heating, air exchange unit and PVC/copper piping plumbing
- Second floor office space includes parts and mechanical rooms, washrooms, painted drywall, textured ceilings and vinyl tile flooring