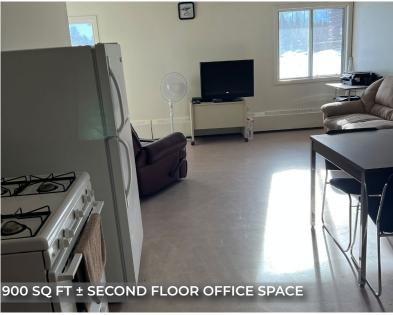

#### OTHER INFORMATION

- The subject parcel is on the north side of 53 Ave (facing south)
- 53 avenue is a two-way, east/west roadway that connects with Highway 40, roughly 1 km to the west
- Gravel driveway entrance off 53rd Ave
- Parking, material and equipment storage areas on site
- The Gross Building area is 5,100 sq ft ±, 4,200 sq ft ± of industrial shop and 900 sq ft ± of office space on the second floor, located on southwest corner of property
- Shop consists of steel frame, metal clad exterior on poured concrete with a gable style roof and composition shingles (Built in 1983)
- Comes with double-glazed sliding aluminum windows, aluminum framed entrance door, metal man doors and metal overhead doors
- Shop/warehouse space has 4 drive in bays with 14' x 14' power operated grade loading doors and an estimated ceiling height of 16'
- The shop has lined walls and ceilings, a concrete floor with sump pits, in-floor hot water heating, air exchange unit and PVC/copper piping plumbing
- Second floor office space includes parts and mechanical rooms, washrooms, painted drywall, textured ceilings and vinyl tile flooring