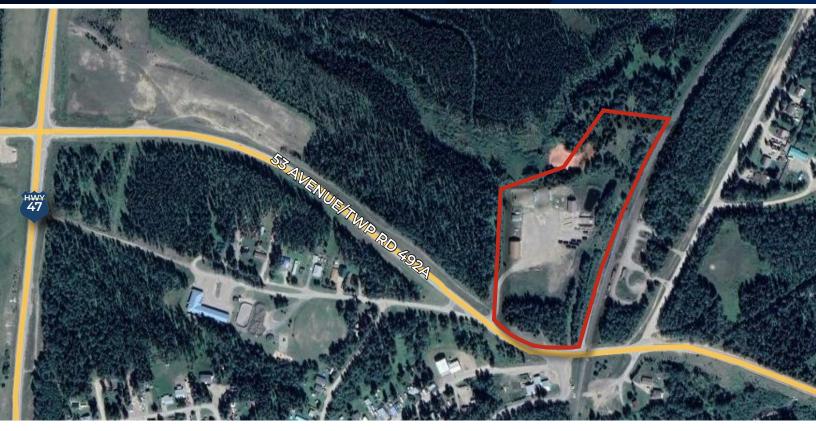

### Property Location | Three Stand Alone Buildings on 12.65 Acres ±

#### For Sale | Three Stand Alone Buildings on 12.65 Acres ±, Yellowhead County, AB

#### OTHER INFORMATION

- The subject parcel is on the north side of 53 Ave (facing south)
- 53 avenue is a two-way, east/west roadway that connects with Highway 40, roughly 1 km to the west
- Gravel driveway entrance off 53rd Ave
- Parking, material and equipment storage areas on site
- The Gross Building area is 5,100 sq ft ±, 4,200 sq ft ± of industrial shop and 900 sq ft ± of office space on the second floor, located on southwest corner of property
- Shop consists of steel frame, metal clad exterior on poured concrete with a gable style roof and composition shingles (Built in 1983)
- Comes with double-glazed sliding aluminum windows, aluminum framed entrance door, metal man doors and metal overhead doors
- Shop/warehouse space has 4 drive in bays with 14' x 14' power operated grade loading doors and an estimated ceiling height of 16'
- The shop has lined walls and ceilings, a concrete floor with sump pits, in-floor hot water heating, air exchange unit and PVC/copper piping plumbing
- Second floor office space includes parts and mechanical rooms, washrooms, painted drywall, textured ceilings and vinyl tile flooring

#### OTHER INFORMATION

- Former salt shed is 2,400 sq ft ± with barn-style 13' x 13' entrance doors
- Cinder block construction
- · Built in 1982
- Located on the northeast side of the property next to fire suppression pond
- Storage shed is 1,200 sq ft  $\pm$  with an 8' x 10' overhead door
- Includes man door, concrete floor and metal frame construction
- Built in 1983
- Located on east side of the property north of the warehouse/shop