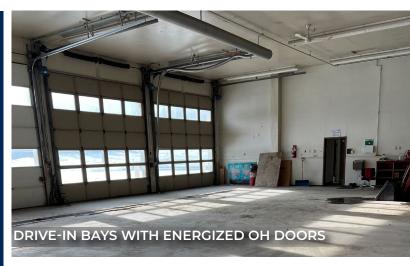

#### OTHER INFORMATION

- The subject parcel is on the north side of 53 Ave (facing south)
- 53 avenue is a two-way, east/west roadway that connects with Highway 40, roughly 1 km to the west
- Gravel driveway entrance off 53rd Ave
- Parking, material and equipment storage areas on site
- The Gross Building area is 5,100 sq ft ±, 4,200 sq ft ± of industrial shop and 900 sq ft ± of office space on the second floor, located on southwest corner of property
- Shop consists of steel frame, metal clad exterior on poured concrete with a gable style roof and composition shingles (Built in 1983)
- Comes with double-glazed sliding aluminum windows, aluminum framed entrance door, metal man doors and metal overhead doors
- Shop/warehouse space has 4 drive in bays with 14' x 14' power operated grade loading doors and an estimated ceiling height of 16'
- The shop has lined walls and ceilings, a concrete floor with sump pits, in-floor hot water heating, air exchange unit and PVC/copper piping plumbing
- Second floor office space includes parts and mechanical rooms, washrooms, painted drywall, textured ceilings and vinyl tile flooring