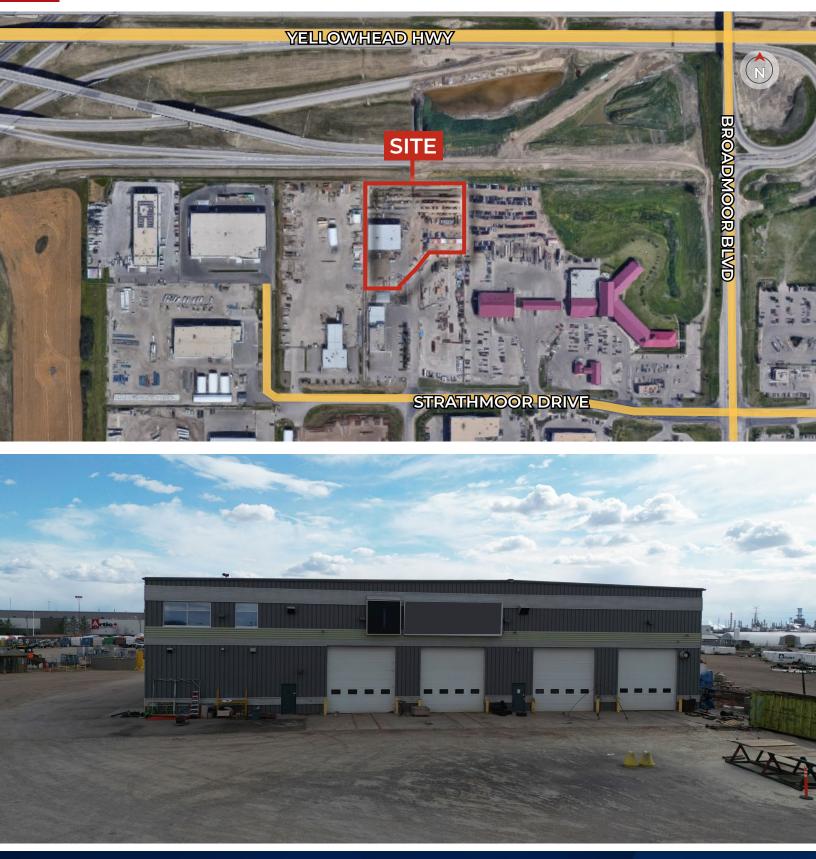

ridge |
| SUMPS             | Yes                                           |
| LEASE RATE        | \$22.50/sq ft                                 |
| OP COSTS          | \$5.29/sq ft (property taxes)                 |
| POSSESSION        | Negotiable                                    |



T 780.448.0800 F 780.426.3007 #201, 9083 51 Avenue NW Edmonton, AB T6E 5X4

#### royalparkrealty.com

## Site Plan | 50 Strathmoor Drive, Sherwood Park, AB







T 780.448.0800 F 780.426.3007 #201, 9083 51 Avenue NW Edmonton, AB T6E 5X4

#### royalparkrealty.com

## Site Plan | 50 Strathmoor Drive, Sherwood Park, AB



**ROYAL PARK** REALTY<sup>TM</sup> T 780.448.0800 F 780.426.3007 #201, 9083 51 Avenue NW Edmonton, AB T6E 5X4

royalparkrealty.com

## For Lease | 50 Strathmoor Drive, Sherwood Park, AB



T 780.448.0800 F 780.426.3007 #201, 9083 51 Avenue NW Edmonton, AB T6E 5X4



 $\Pr ROYAL PARK REALTY^{TM}$ 

## Property Location | 50 Strathmoor Drive, Sherwood Park, AB



#### Quality Based on **Results**, Not **Promises.**



**JOEL WOLSKI** Director, Associate C 780.904.5630 joel@royalparkrealty.com



SCOTT ENDRES Partner, Broker C 780.720.6541 scott@royalparkrealty.com

Rp



T 780.448.0800 F 780.426.3007 #201, 9083 51 Avenue NW Edmonton, AB T6E 5X4

#### royalparkrealty.com