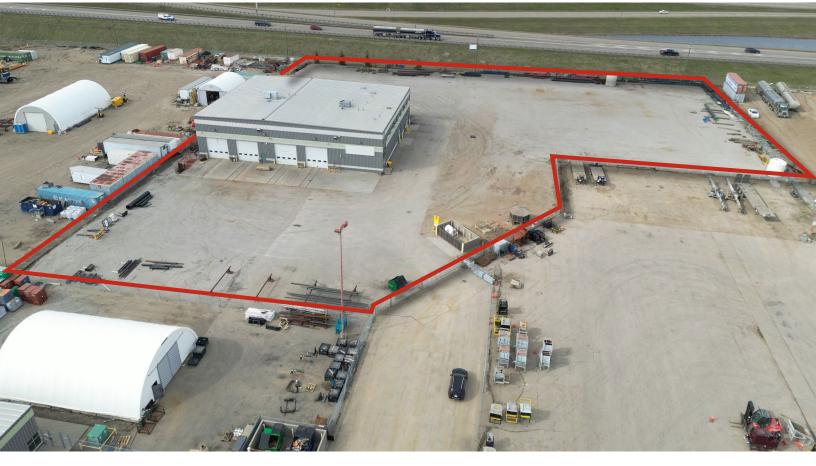

## Site Plan | 50 Strathmoor Drive, Sherwood Park, AB

T 780.448.0800 F 780.426.3007 #201, 9083 51 Avenue NW Edmonton, AB T6E 5X4