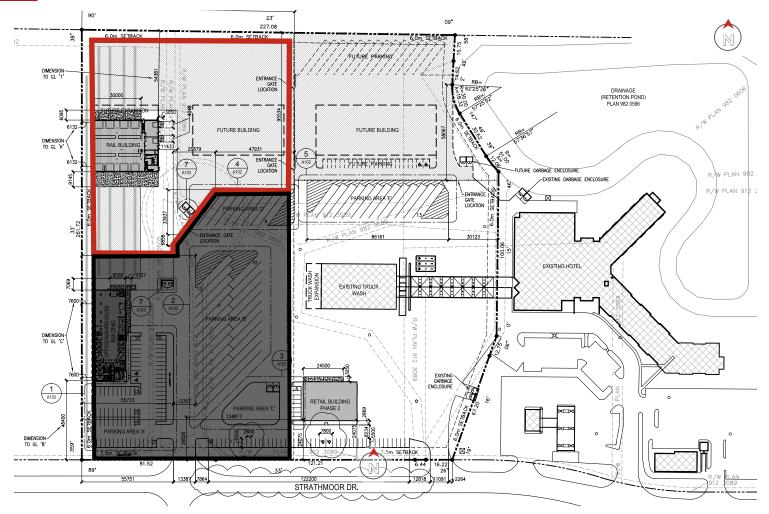

## Site Plan | 50 Strathmoor Drive, Sherwood Park, AB

**ROYAL PARK** REALTY<sup>TM</sup> T 780.448.0800 F 780.426.3007 #201, 9083 51 Avenue NW Edmonton, AB T6E 5X4

royalparkrealty.com