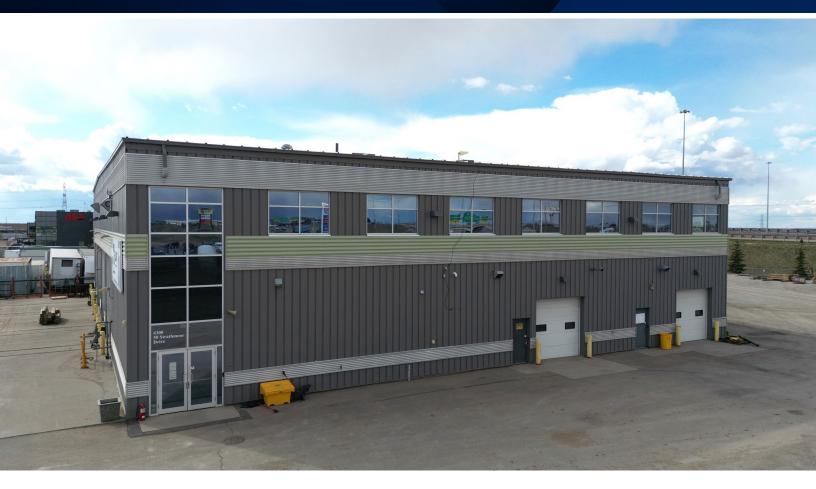

## For Lease | 50 Strathmoor Drive, Sherwood Park, AB

400 AMP 347/600 VOLT

GRADE LOADING

MULTIPLE CRANES

LARGE YARD AREA

## **DETAILS & FINANCIALS**

| MUNICIPAL ADDRESS | 50 Strathmoor Drive, Sherwood Park, AB        |
|-------------------|-----------------------------------------------|
| LEGAL DESCRIPTION | Plan: 1723278; Block: 1; Lot: 20              |
| ZONING            | DC75 ( <u>Area B</u> )                        |
| SIZE              |                                               |
| OFFICE            | 4,015 sq ft ±                                 |
| SHOP              | 12,363 sq ft ±                                |
| TOTAL             | 16,378 sq ft ±                                |
| SITE SIZE         | 3.15 acres ±                                  |
| LOADING           | (8) 16' x 16' grade                           |
| POWER             | 347/600 volt, 400 amp, 3 phase                |
| CRANES            | (2) 7.5 tonne bridge and (2) 5.0 tonne bridge |
| SUMPS             | Yes                                           |
| LEASE RATE        | \$22.50/sq ft                                 |
| OP COSTS          | \$5.29/sq ft (property taxes)                 |
| POSSESSION        | Negotiable                                    |