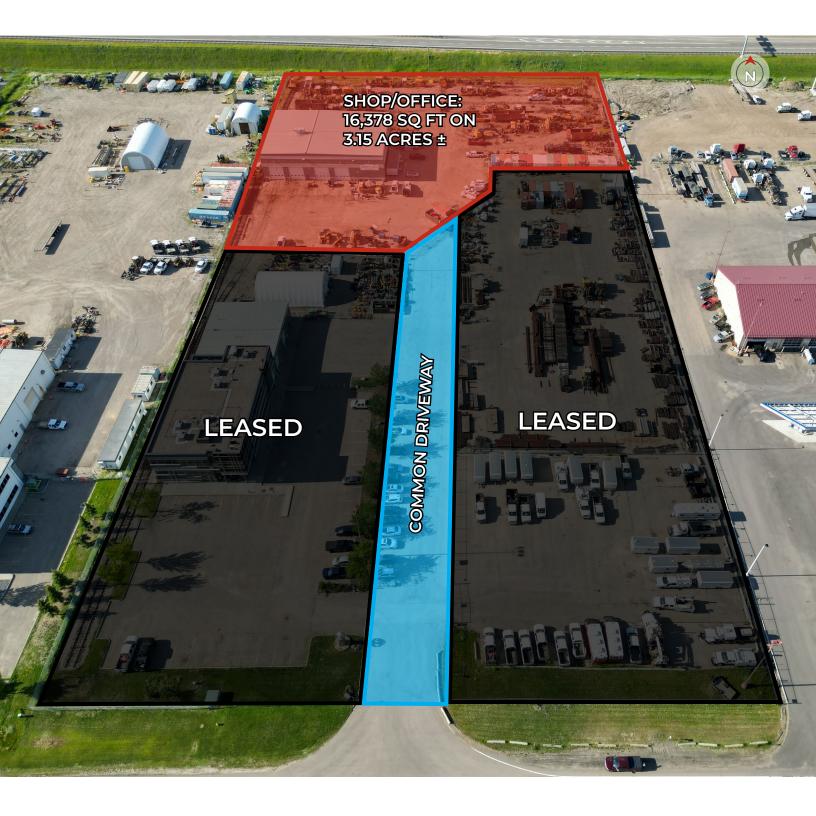

## Site Plan | 50 Strathmoor Drive, Sherwood Park, AB

T 780.448.0800 F 780.426.3007 #201, 9083 51 Avenue NW Edmonton, AB T6E 5X4

## Site Plan | 50 Strathmoor Drive, Sherwood Park, AB

**ROYAL PARK** REALTY<sup>TM</sup> T 780.448.0800 F 780.426.3007 #201, 9083 51 Avenue NW Edmonton, AB T6E 5X4

royalparkrealty.com