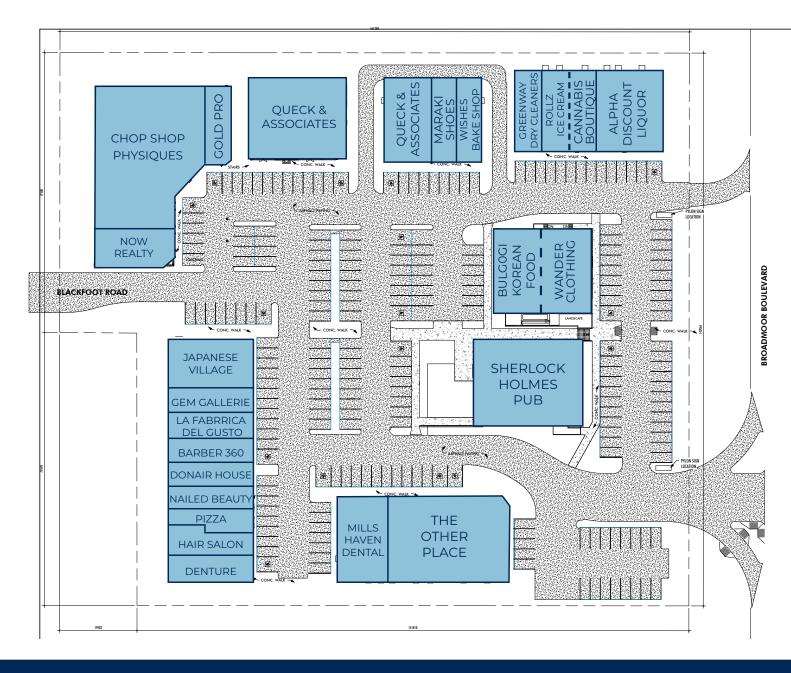

#### Site Plan | 800 Broadmoor Blvd., Sherwood Park, AB

DRIVE TIME
MINUTES TO HENDAY
& BASELINE ROAD

PUBLIC TRANSIT BUS HIGHWAY ACCESS ANTHONY HENDAY & YELLOWHEAD HWY CONNECTIVITY
FIBRE OPTIC

PARKING SURFACE & STREET PARKING AVAILABLE

#### **HIGHLIGHTS**

- · Prime retail plaza strategically located on Broadmoor Boulevard
- · Check back for new vacancies
- Join Sherlock Holmes Pub, Japanese Village, Gem Gallerie, Mills Haven Dental, Bro's Liquor, ZIGLE Korean Bulgogi Restaurant, Chop Shop Physiques, Maraki Shoes and more!

## **ADDITIONAL INFORMATION**

- Plaza is fully leased, check back for updated availabilities
- · Direct frontage to Broadmoor Boulevard
- Sherwood Park provides exceptional services and transportation routes giving access across the greater Edmonton area