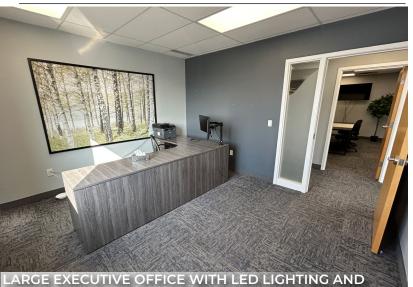

# Office Details | 11816 - 121 Street NW, Edmonton, AB

| OFFICE SIZE         | 2,442 sq ft ±                                                                                    |
|---------------------|--------------------------------------------------------------------------------------------------|
| HEATING AND COOLING | Rooftop HVAC                                                                                     |
| FLOORING            | Carpet tile                                                                                      |
| LIGHTING            | LED                                                                                              |
| CEILING HEIGHT      | 8'4" ±                                                                                           |
| LAYOUT              | Offices (6), Boardroom (1), Meeting<br>Room (1), Reception (1), Washrooms (3),<br>Common Kitchen |