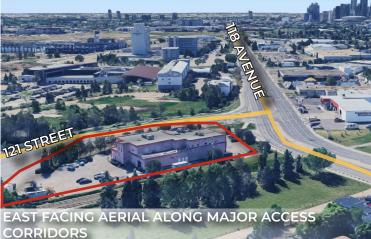

#### **HIGHLIGHTS**

- 2,442 sq ft ± of second floor office space with possible 5,600 sq ft ± of outside storage in North-Central Edmonton
- Exposure to 28,944 vehicles per average weekday on 118 Ave and 17,172 vehicles per average weekday on 121 St (City of Edmonton, 2023)
- Outstanding parking (~72 stalls for the whole building)
- · Outdoor storage area attached to the building
- Fully landscaped, next to green space and a pathway
- · Ideal for accounting firms, law firms, and medical offices
- For Lease: \$12.00/sq ft (net)