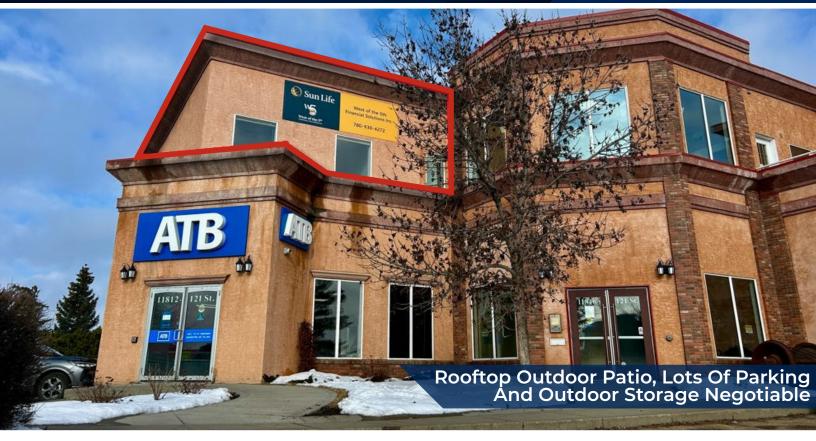

#### **HIGHLIGHTS**

- 2,442 sq ft ± of second floor office space with possible 5,600 sq ft ± of outside storage in North-Central Edmonton
- Exposure to 28,944 vehicles per average weekday on 118 Ave and 17,172 vehicles per average weekday on 121 St (City of Edmonton, 2023)
- Outstanding parking (~72 stalls for the whole building)
- · Outdoor storage area attached to the building
- Fully landscaped, next to green space and a pathway
- · Ideal for accounting firms, law firms, and medical offices
- For Lease: \$12.00/sq ft (net)

# Property Details and Financials | 11816 - 121 Street NW, Edmonton, AB

| MUNICIPAL ADDRESS              | 11816 - 121 Street NW, Edmonton, AB                                   |
|--------------------------------|-----------------------------------------------------------------------|
| LEGAL DESCRIPTION              | Plan: 9020277; Block: 6B; Lot; 1                                      |
| ZONING                         | CG ( <u>General Commercial</u> )                                      |
| NEIGHBOURHOOD                  | Blatchford                                                            |
| SPACE SIZE                     | 2,442 sq ft ±                                                         |
| SITE SIZE                      | 1.59 acres ±                                                          |
| FENCED YARD AREA               | 5,600 sq ft ± (negotiable, extra rate may apply)                      |
| PARKING                        | Stalls: 72 total for the entire building                              |
|                                |                                                                       |
| SIGNAGE                        | Second floor on building                                              |
| SECURITY                       | Second floor on building  Alarm, camera, intercom and parking lights  |
|                                | Alarm, camera, intercom and parking                                   |
| SECURITY                       | Alarm, camera, intercom and parking lights                            |
| SECURITY                       | Alarm, camera, intercom and parking lights                            |
| SECURITY  INTERNET  LEASE RATE | Alarm, camera, intercom and parking lights  TBC  \$12.00/ sq ft (net) |