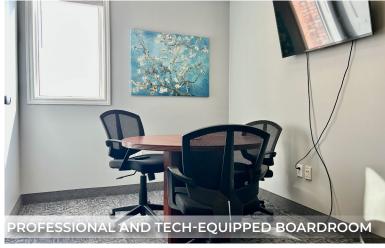

# Office Details | 11816 - 121 Street NW, Edmonton, AB

| OFFICE SIZE         | 2,442 sq ft ±                                                                                    |
|---------------------|--------------------------------------------------------------------------------------------------|
| HEATING AND COOLING | Rooftop HVAC                                                                                     |
| FLOORING            | Carpet tile                                                                                      |
| LIGHTING            | LED                                                                                              |
| CEILING HEIGHT      | 8'4" ±                                                                                           |
| LAYOUT              | Offices (6), Boardroom (1), Meeting<br>Room (1), Reception (1), Washrooms (3),<br>Common Kitchen |