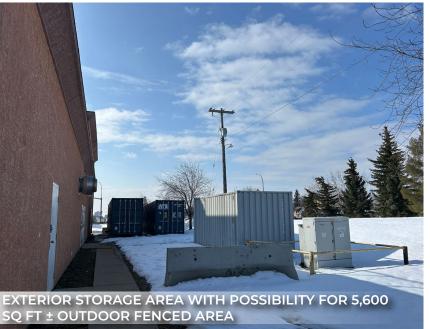

#### **HIGHLIGHTS**

- 2,442 sq ft ± of second floor office space with possible 5,600 sq ft ± of outside storage in North-Central Edmonton
- Exposure to 28,944 vehicles per average weekday on 118 Ave and 17,172 vehicles per average weekday on 121 St (City of Edmonton, 2023)
- Outstanding parking (~72 stalls for the whole building)
- · Outdoor storage area attached to the building
- Fully landscaped, next to green space and a pathway
- · Ideal for accounting firms, law firms, and medical offices
- For Lease: \$12.00/sq ft (net)

# Property Details and Financials | 11816 - 121 Street NW, Edmonton, AB

| MUNICIPAL ADDRESS              | 11816 - 121 Street NW, Edmonton, AB                                   |
|--------------------------------|-----------------------------------------------------------------------|
| LEGAL DESCRIPTION              | Plan: 9020277; Block: 6B; Lot; 1                                      |
| ZONING                         | CG ( <u>General Commercial</u> )                                      |
| NEIGHBOURHOOD                  | Blatchford                                                            |
| SPACE SIZE                     | 2,442 sq ft ±                                                         |
| SITE SIZE                      | 1.59 acres ±                                                          |
| FENCED YARD AREA               | 5,600 sq ft ± (negotiable, extra rate may apply)                      |
| PARKING                        | Stalls: 72 total for the entire building                              |
|                                |                                                                       |
| SIGNAGE                        | Second floor on building                                              |
| SECURITY                       | Second floor on building  Alarm, camera, intercom and parking lights  |
|                                | Alarm, camera, intercom and parking                                   |
| SECURITY                       | Alarm, camera, intercom and parking lights                            |
| SECURITY                       | Alarm, camera, intercom and parking lights                            |
| SECURITY  INTERNET  LEASE RATE | Alarm, camera, intercom and parking lights  TBC  \$12.00/ sq ft (net) |