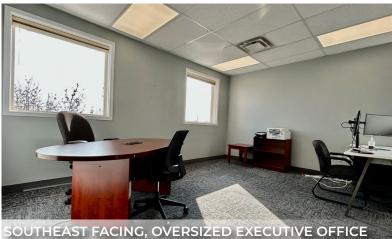

# Office Details | 11816 - 121 Street NW, Edmonton, AB

| OFFICE SIZE         | 2,442 sq ft ±                                                                                    |
|---------------------|--------------------------------------------------------------------------------------------------|
| HEATING AND COOLING | Rooftop HVAC                                                                                     |
| FLOORING            | Carpet tile                                                                                      |
| LIGHTING            | LED                                                                                              |
| CEILING HEIGHT      | 8'4" ±                                                                                           |
| LAYOUT              | Offices (6), Boardroom (1), Meeting<br>Room (1), Reception (1), Washrooms (3),<br>Common Kitchen |