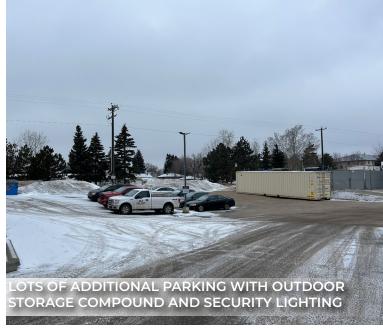

#### **HIGHLIGHTS**

- 2,442 sq ft ± of second floor office space with possible 5,600 sq ft ± of outside storage in North-Central Edmonton
- Exposure to 28,944 vehicles per average weekday on 118 Ave and 17,172 vehicles per average weekday on 121 St (City of Edmonton, 2023)
- Outstanding parking (~72 stalls for the whole building)
- · Outdoor storage area attached to the building
- Fully landscaped, next to green space and a pathway
- · Ideal for accounting firms, law firms, and medical offices
- For Lease: \$12.00/sq ft (net)

# Property Details and Financials | 11816 - 121 Street NW, Edmonton, AB

| MUNICIPAL ADDRESS              | 11816 - 121 Street NW, Edmonton, AB                                   |
|--------------------------------|-----------------------------------------------------------------------|
| LEGAL DESCRIPTION              | Plan: 9020277; Block: 6B; Lot; 1                                      |
| ZONING                         | CG ( <u>General Commercial</u> )                                      |
| NEIGHBOURHOOD                  | Blatchford                                                            |
| SPACE SIZE                     | 2,442 sq ft ±                                                         |
| SITE SIZE                      | 1.59 acres ±                                                          |
| FENCED YARD AREA               | 5,600 sq ft ± (negotiable, extra rate may apply)                      |
| PARKING                        | Stalls: 72 total for the entire building                              |
|                                |                                                                       |
| SIGNAGE                        | Second floor on building                                              |
| SECURITY                       | Second floor on building  Alarm, camera, intercom and parking lights  |
|                                | Alarm, camera, intercom and parking                                   |
| SECURITY                       | Alarm, camera, intercom and parking lights                            |
| SECURITY                       | Alarm, camera, intercom and parking lights                            |
| SECURITY  INTERNET  LEASE RATE | Alarm, camera, intercom and parking lights  TBC  \$12.00/ sq ft (net) |