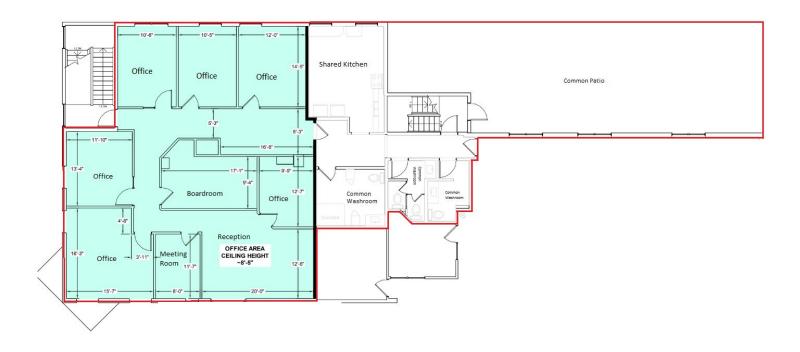

### Floor Plan (exact layout to be confirmed by tenant)

# Office Details | 11816 - 121 Street NW, Edmonton, AB

| OFFICE SIZE         | 2,442 sq ft ±                                                                                    |
|---------------------|--------------------------------------------------------------------------------------------------|
| HEATING AND COOLING | Rooftop HVAC                                                                                     |
| FLOORING            | Carpet tile                                                                                      |
| LIGHTING            | LED                                                                                              |
| CEILING HEIGHT      | 8'4" ±                                                                                           |
| LAYOUT              | Offices (6), Boardroom (1), Meeting<br>Room (1), Reception (1), Washrooms (3),<br>Common Kitchen |