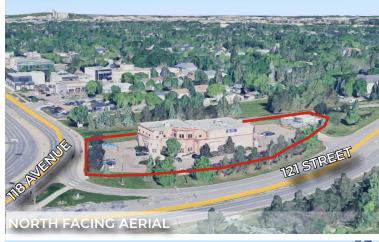

#### **HIGHLIGHTS**

- 2,442 sq ft ± of second floor office space with possible 5,600 sq ft ± of outside storage in North-Central Edmonton
- Exposure to 28,944 vehicles per average weekday on 118 Ave and 17,172 vehicles per average weekday on 121 St (City of Edmonton, 2023)
- Outstanding parking (~72 stalls for the whole building)
- · Outdoor storage area attached to the building
- Fully landscaped, next to green space and a pathway
- · Ideal for accounting firms, law firms, and medical offices
- For Lease: \$12.00/sq ft (net)