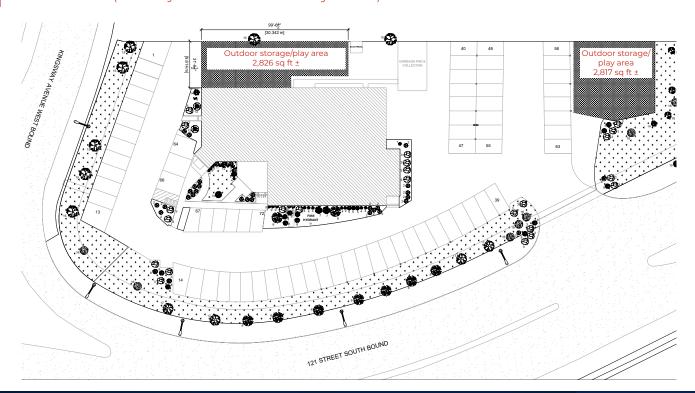

# Site Plan (exact layout to be confirmed by tenant)

#### **HIGHLIGHTS**

- 2,442 sq ft ± of second floor office space with possible 5,600 sq ft ± of outside storage in North-Central Edmonton
- Exposure to 28,944 vehicles per average weekday on 118 Ave and 17,172 vehicles per average weekday on 121 St (City of Edmonton, 2023)
- Outstanding parking (~72 stalls for the whole building)
- · Outdoor storage area attached to the building
- Fully landscaped, next to green space and a pathway
- · Ideal for accounting firms, law firms, and medical offices
- For Lease: \$12.00/sq ft (net)

# Property Details and Financials | 11816 - 121 Street NW, Edmonton, AB

| MUNICIPAL ADDRESS              | 11816 - 121 Street NW, Edmonton, AB                                   |
|--------------------------------|-----------------------------------------------------------------------|
| LEGAL DESCRIPTION              | Plan: 9020277; Block: 6B; Lot; 1                                      |
| ZONING                         | CG ( <u>General Commercial</u> )                                      |
| NEIGHBOURHOOD                  | Blatchford                                                            |
| SPACE SIZE                     | 2,442 sq ft ±                                                         |
| SITE SIZE                      | 1.59 acres ±                                                          |
| FENCED YARD AREA               | 5,600 sq ft ± (negotiable, extra rate may apply)                      |
| PARKING                        | Stalls: 72 total for the entire building                              |
|                                |                                                                       |
| SIGNAGE                        | Second floor on building                                              |
| SECURITY                       | Second floor on building  Alarm, camera, intercom and parking lights  |
|                                | Alarm, camera, intercom and parking                                   |
| SECURITY                       | Alarm, camera, intercom and parking lights                            |
| SECURITY                       | Alarm, camera, intercom and parking lights                            |
| SECURITY  INTERNET  LEASE RATE | Alarm, camera, intercom and parking lights  TBC  \$12.00/ sq ft (net) |