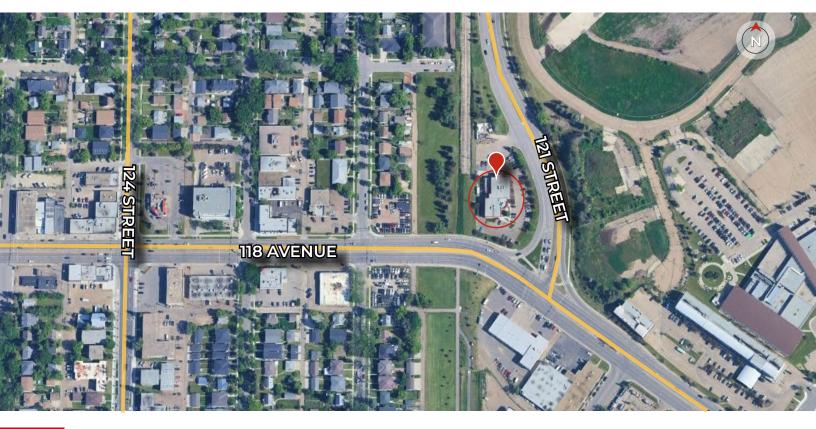

|
| FLOORING            | Carpet tile                                                                                      |
| LIGHTING            | LED                                                                                              |
| CEILING HEIGHT      | 8'4" ±                                                                                           |
| LAYOUT              | Offices (6), Boardroom (1), Meeting<br>Room (1), Reception (1), Washrooms (3),<br>Common Kitchen |



CARPET TILE











**T** 780.448.0800 **F** 780.426.3007 #201, 9083 51 Avenue NW Edmonton, AB T6E 5X4

### Floor Plan (exact layout to be confirmed by tenant)



# Site Plan (exact layout to be confirmed by tenant)





# **Local Map**



# **Regional Map**





**T** 780.448.0800 **F** 780.426.3007 #201, 9083 51 Avenue NW Edmonton, AB T6E 5X4



- We've been in business since 1975
- · We service the greater Edmonton area
- Two offices Edmonton and Nisku
- Over 10 professional associates representing a diverse cross section of market expertise
- Commercial real estate only. We have tremendous experience with industrial, land, office and retail real estate
- We're in business for the long term our brand and reputation are paramount to us and we serve our clients accordingly

## THOMAS BRAUN Partner/Associate, MBA - BIO



THOMAS BRAUN
Partner, Associate
C 780.690.8353
thomas@royalparkrealty.com

Thomas Braun, Partner/Associate, focuses on the sales, leasing, and build-to-suit of industrial properties in the greater Edmonto