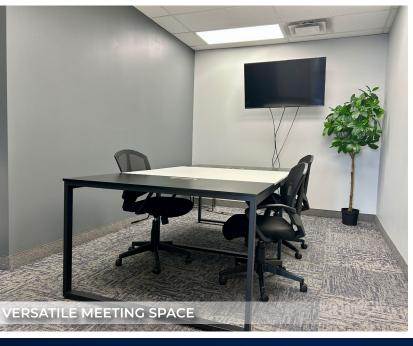

# Office Details | 11816 - 121 Street NW, Edmonton, AB

| OFFICE SIZE         | 2,442 sq ft ±                                                                                    |
|---------------------|--------------------------------------------------------------------------------------------------|
| HEATING AND COOLING | Rooftop HVAC                                                                                     |
| FLOORING            | Carpet tile                                                                                      |
| LIGHTING            | LED                                                                                              |
| CEILING HEIGHT      | 8'4" ±                                                                                           |
| LAYOUT              | Offices (6), Boardroom (1), Meeting<br>Room (1), Reception (1), Washrooms (3),<br>Common Kitchen |