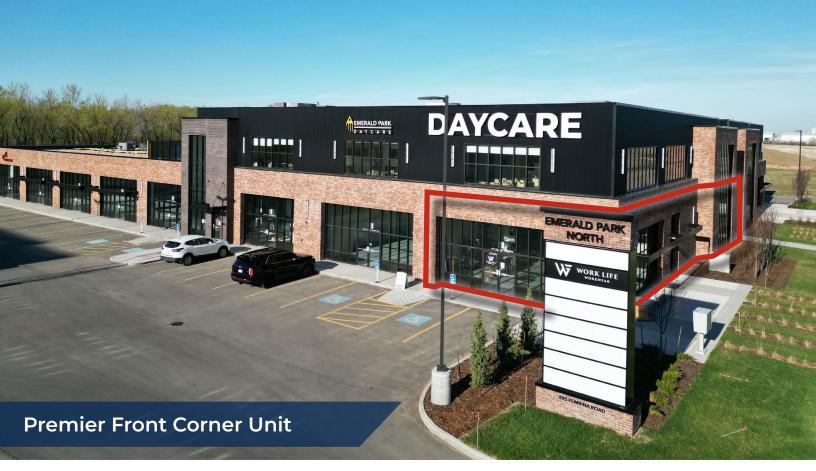

# EMERALD PARK NORTH CONDO

Unit 101, 897 Pembina Road, Sherwood Park AB

# HIGHLIGHTS

- 2,798 sq ft ± current retail space
- Pylon signage opportunities
- Immediate possession
- Grade loading doors
- Rooftop patio access

# **DETAILS & FINANCIALS**

| MUNICIPAL ADDRESS | Unit 101, 897 Pembina Road, Sherwood Park |  |
|-------------------|-------------------------------------------|--|
| LEGAL DESCRIPTION | Condominium Plan: 2322788; Unit: 1        |  |
| ZONING            | C2 ( <u>Arterial Commercial</u> )         |  |
| MAIN FLOOR        | 2,798 sq ft ±                             |  |
| PARKING           | Scramble                                  |  |
| SPRINKLERED       | Yes                                       |  |
| SIGNAGE           | Pylon & Building Facade                   |  |
| LOADING           | Grade                                     |  |
| SALE PRICE        | \$1,120,000.00                            |  |
| CONDO FEES        | \$3.43/sq ft (2024 est.)                  |  |
| PROPERTY TAXES    | \$5.00/sq ft (2024 est.)                  |  |
| POSSESSION        | Immediate                                 |  |