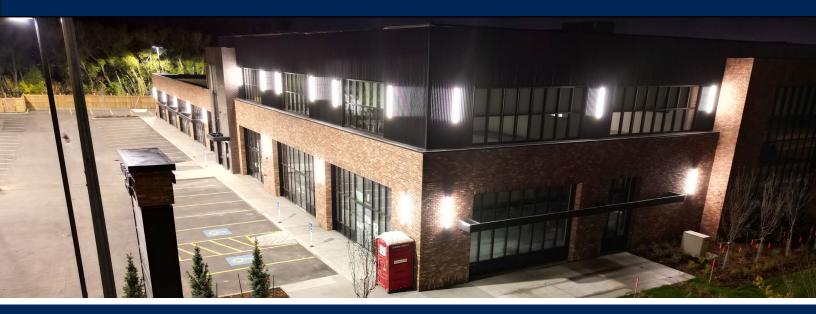

# EMERALD PARK NORTH CONDO

Unit 101, 897 Pembina Road, Sherwood Park AB

# HIGHLIGHTS

- 2,798 sq ft ± current retail space
- Pylon signage opportunities
- Immediate possession
- Grade loading doors
- Rooftop patio access

# **DETAILS & FINANCIALS**

| MUNICIPAL ADDRESS | Unit 101, 897 Pembina Road, Sherwood Park |  |
|-------------------|-------------------------------------------|--|
| LEGAL DESCRIPTION | Condominium Plan: 2322788; Unit: 1        |  |
| ZONING            | C2 ( <u>Arterial Commercial</u> )         |  |
| MAIN FLOOR        | 2,798 sq ft ±                             |  |
| PARKING           | Scramble                                  |  |
| SPRINKLERED       | Yes                                       |  |
| SIGNAGE           | Pylon & Building Facade                   |  |
| LOADING           | Grade                                     |  |
| SALE PRICE        | \$1,120,000.00                            |  |
| CONDO FEES        | \$3.43/sq ft (2024 est.)                  |  |
| PROPERTY TAXES    | \$5.00/sq ft (2024 est.)                  |  |
| POSSESSION        | Immediate                                 |  |