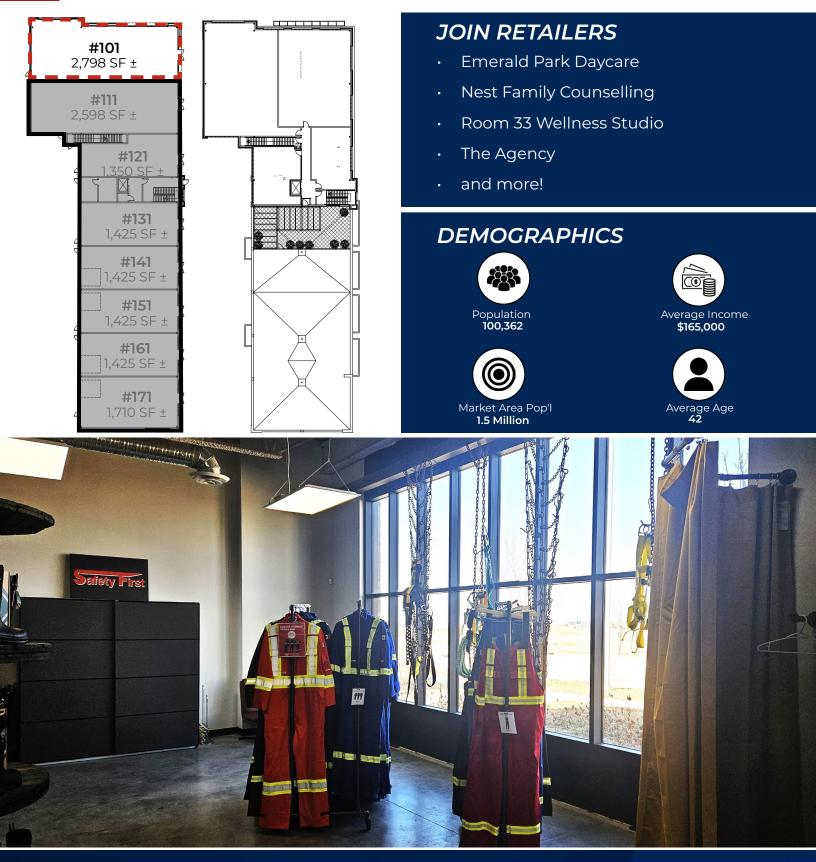

# PROPERTY HIGHLIGHTS | Unit 101, 897 Pembina Road, Sherwood Park, AB

| . @ @ @      | • @ @ @ @      | $\sum (\mathbf{N})$ |
|--------------|----------------|---------------------|
|              |                |                     |
| BUILDING 'B' | #101           |                     |
| #110         | #111           |                     |
| #120         | #121           |                     |
| #130         | <u> </u>       |                     |
| #140         | <b>CC</b> #141 |                     |
| #150         | #151           |                     |
| #160         | #161           |                     |
| #170         | #171           |                     |
|              |                |                     |

# **DETAILS & FINANCIALS**

| MUNICIPAL ADDRESS | Unit 101, 897 Pembina Road, Sherwood Park |  |
|-------------------|-------------------------------------------|--|
| LEGAL DESCRIPTION | Condominium Plan: 2322788; Unit: 1        |  |
| ZONING            | C2 ( <u>Arterial Commercial</u> )         |  |
| MAIN FLOOR        | 2,798 sq ft ±                             |  |
| PARKING           | Scramble                                  |  |
| SPRINKLERED       | Yes                                       |  |
| SIGNAGE           | Pylon & Building Facade                   |  |
| LOADING           | Grade                                     |  |
| SALE PRICE        | \$1,120,000.00                            |  |
| CONDO FEES        | \$3.43/sq ft (2024 est.)                  |  |
| PROPERTY TAXES    | \$5.00/sq ft (2024 est.)                  |  |
| POSSESSION        | Immediate                                 |  |