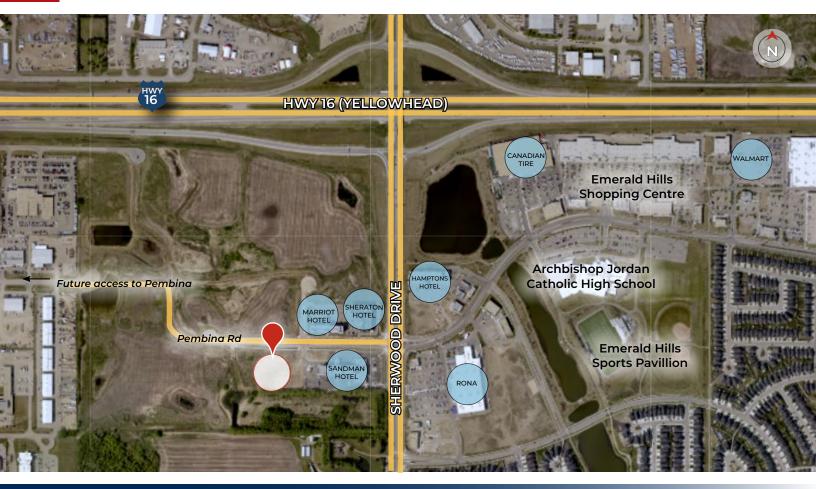

### Welcome to Emerald Park North, Sherwood Park's destination centre

Located, just off Sherwood Drive, next to Emerald Hills with direct access to Emerald Drive. This area features newly developed hotels, retail, and residential. Direct access to Emerald Hills Shopping Centre. Quick access to Highway 16 & Anthony Henday.

- > Yellowhead
- Anthony Henday
- 🕨 Highway 21
- Downtown Edmonton
- 1 minute
- 5 minutes
- 5 minutes
- 20 minutes

# AMENITIES NEARBY

- Walmart Supercentre
- Sportchek

Rona +

Old Navy

Canadian Tire Winners PetSmart

- Golf Town ... and more!

T 780.448.0800 F 780.426.3007 #201, 9083 51 Avenue NW Edmonton, AB T6E 5X4