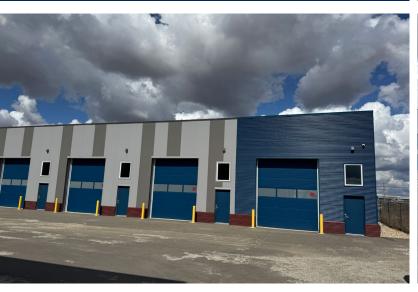

#### Photos | 20304 109 Ave NW, Edmonton, AB

#### Welcome To Your Ultimate Storage Solution

Whether you're a car enthusiast with a prized collection, an adventurer in need of a secure home for your boat or RV or maybe a tradesperson needing to store tools and equipment, these brand new industrial storage condo bays were built with you in mind.

Designed for flexibility, security and long term value, this is more than just storage - it's your personal or professional space, on your terms.

Clean, modern and customizable, these bays offer the perfect blend of convenience and investment potential.