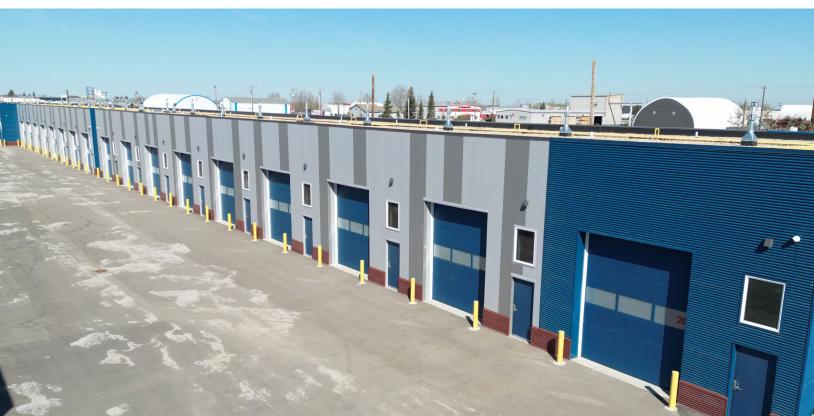

# Photos | 20304 109 Ave NW, Edmonton, AB

**T** 780.448.0800 **F** 780.426.3007 #201, 9083 51 Avenue NW Edmonton, AB T6E 5X4

#### Welcome To Your Ultimate Storage Solution

Whether you're a car enthusiast with a prized collection, an adventurer in need of a secure home for your boat or RV or maybe a tradesperson needing to store tools and equipment, these brand new industrial storage condo bays were built with you in mind.

Designed for flexibility, security and long term value, this is more than just storage - it's your personal or professional space, on your terms.

Clean, modern and customizable, these bays offer the perfect blend of convenience and investment potential.