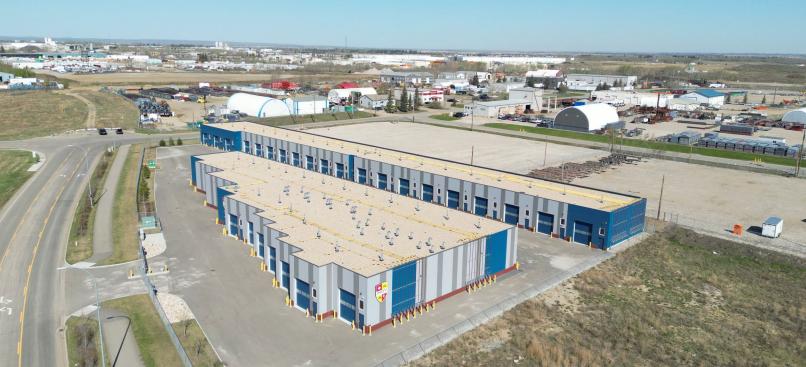

# Aerials | 20304 109 Ave NW, Edmonton, AB

**T** 780.448.0800 **F** 780.426.3007 #201, 9083 51 Avenue NW Edmonton, AB T6E 5X4

- We've been in business since 1975
- We service the greater Edmonton area
- · Two offices Edmonton and Nisku
- Over 10 professional associates representing a diverse cross section of market expertise
- Commercial real estate only. We have tremendous experience with industrial, land, office and retail real estate
- We're in business for the long term our brand and reputation are paramount to us and we serve our clients accordingly

# Property Location | 20304 109 Ave NW, Edmonton, AB

# **Information & Financials**

| MUNICIPAL<br>ADDRESS       | 20304 109 Avenue NW, Edmonton, AB                        |
|----------------------------|----------------------------------------------------------|
| LEGAL<br>DESCRIPTION       | Plan: 2121695; Block: 4; Lot: 20                         |
| ZONING                     | IM ( <u>Medium Industrial</u> )                          |
| AVAILABLE SIZES            | 770 - 1,958 sq ft ±                                      |
| TOTAL BUILDING<br>SIZE     | Building 1: 23,448 sq ft ±<br>Building 2: 21,890 sq ft ± |
| SALE PRICE                 | Starting at \$276,900.00/unit                            |
| VENDOR FINANCING           | 4.95% on a 3 year term (with 20% down)                   |
|                            |                                                          |
| PROPERTY TAXES             | Contact Agent                                            |
| PROPERTY TAXES  LEASE RATE | Contact Agent<br>\$19.00/sq ft                           |