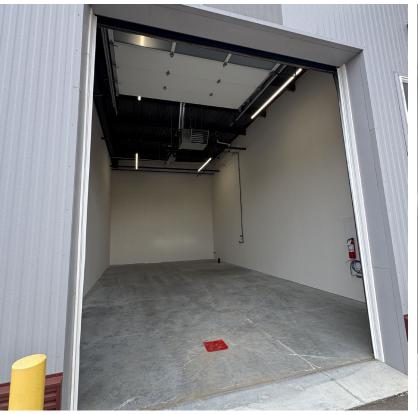

# Photos | 20304 109 Ave NW, Edmonton, AB

**T** 780.448.0800 **F** 780.426.3007 #201, 9083 51 Avenue NW Edmonton, AB T6E 5X4

| CONSTRUCTION   | Insulated panel                        |
|----------------|----------------------------------------|
| YEAR BUILT     | 2023                                   |
| GRADE LOADING  | (1) 12' x 14' overhead door/unit       |
| CEILING HEIGHT | 19' clear                              |
| POWER          | 100 amp                                |
| LIGHTING       | LED                                    |
| SPRINKLERS     | Yes                                    |
| YARD           | Gated and fenced compound with keycard |
| SERVICING      | Fully serviced                         |
| POSSESSION     | Immediate                              |