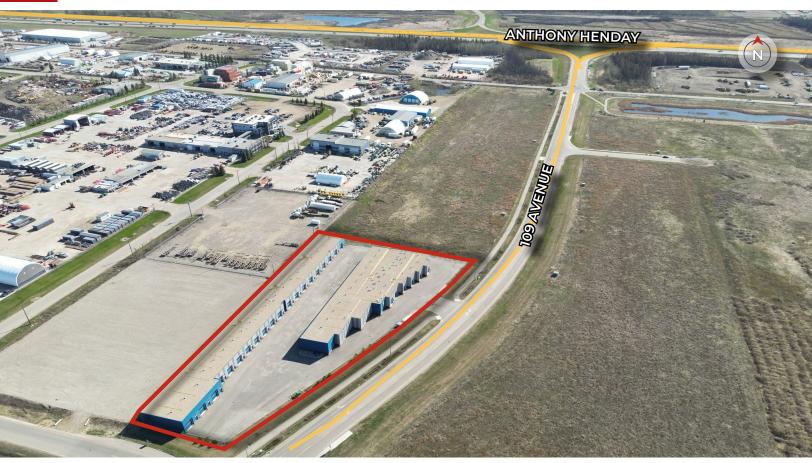

# Aerials | 20304 109 Ave NW, Edmonton, AB

**T** 780.448.0800 **F** 780.426.3007 #201, 9083 51 Avenue NW Edmonton, AB T6E 5X4

- We've been in business since 1975
- We service the greater Edmonton area
- · Two offices Edmonton and Nisku
- Over 10 professional associates representing a diverse cross section of market expertise
- Commercial real estate only. We have tremendous experience with industrial, land, office and retail real estate
- We're in business for the long term our brand and reputation are paramount to us and we serve our clients accordingly