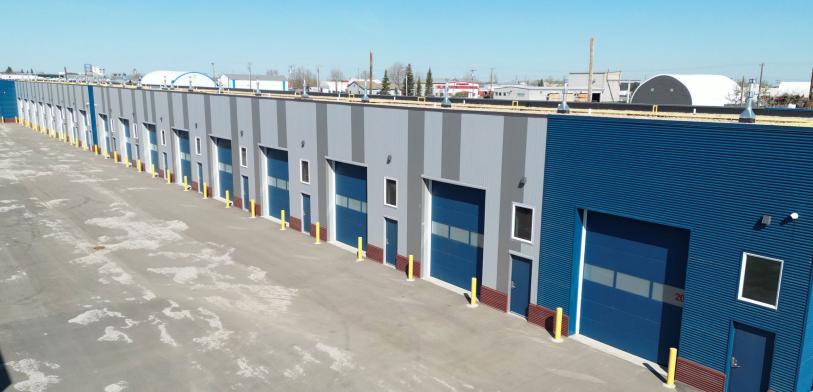

#### Photos | 20304 109 Ave NW, Edmonton, AB

**T** 780.448.0800 **F** 780.426.3007 #201, 9083 51 Avenue NW Edmonton, AB T6E 5X4

royalparkrealty.com

### HIGHLIGHTS

- $\cdot$  Various sized bays ranging from 770 sq ft to 1,958 sq ft ±
- 39 bays available with options to purchase or lease (vendor financing available)
- · Includes a 12' x 14' overhead door, floor drain, LED lighting and more
- Gated and fenced site with security system
- Easy access from Yellowhead Trail and Anthony Henday

| CONSTRUCTION   | Insulated panel                        |
|----------------|----------------------------------------|
| YEAR BUILT     | 2023                                   |
| GRADE LOADING  | (1) 12' x 14' overhead door/unit       |
| CEILING HEIGHT | 19' clear                              |
| POWER          | 100 amp                                |
| LIGHTING       | LED                                    |
| SPRINKLERS     | Yes                                    |
| YARD           | Gated and fenced compound with keycard |
| SERVICING      | Fully serviced                         |
| POSSESSION     | Immediate                              |