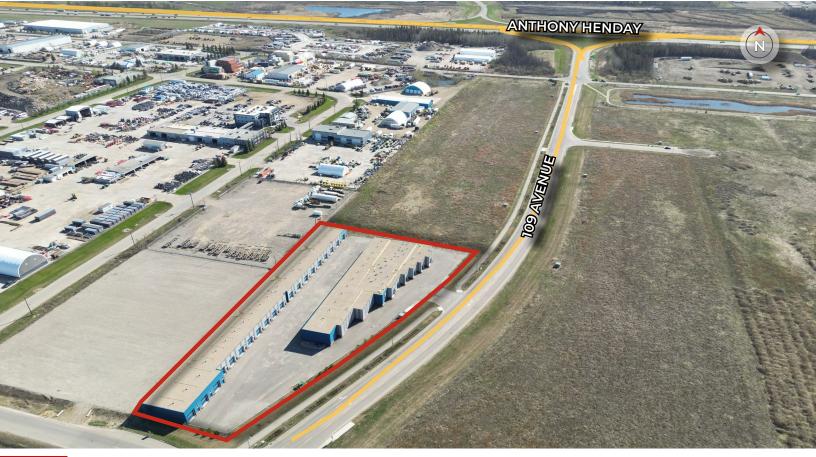

#### Site Plan | 20304 109 Ave NW, Edmonton, AB

T 780.448.0800 F 780.426.3007 #201, 9083 51 Avenue NW Edmonton, AB T6E 5X4

#### Aerials | 20304 109 Ave NW, Edmonton, AB

T 780.448.0800 F 780.426.3007 #201, 9083 51 Avenue NW Edmonton, AB T6E 5X4