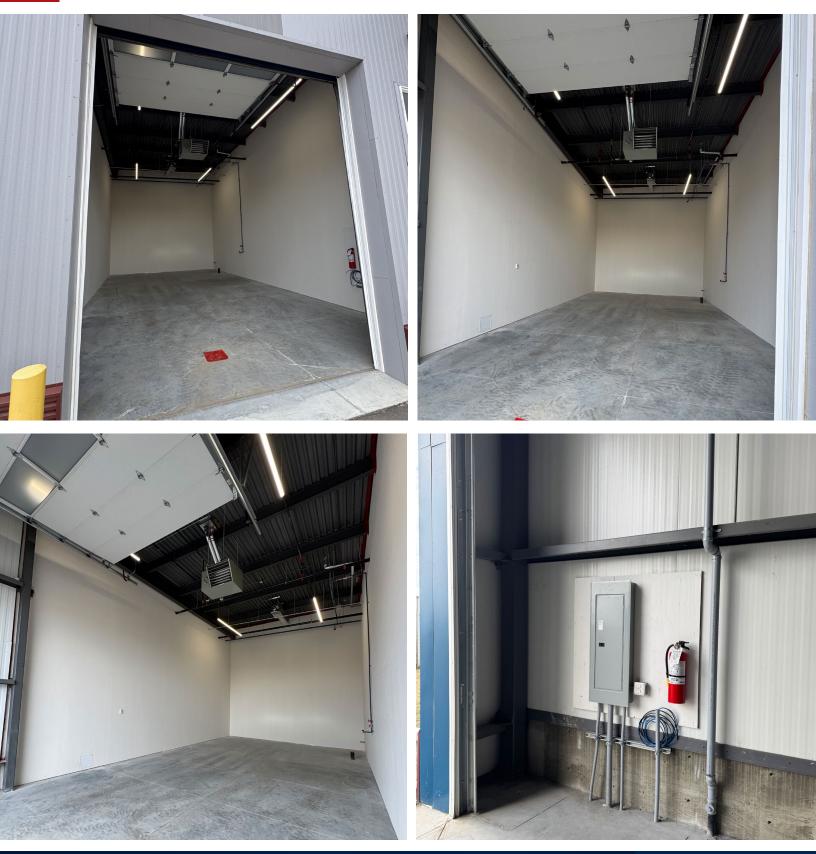

#### Photos | 20304 109 Ave NW, Edmonton, AB

**T** 780.448.0800 **F** 780.426.3007 #201, 9083 51 Avenue NW Edmonton, AB T6E 5X4

royalparkrealty.com

| CONSTRUCTION   | Insulated panel                        |
|----------------|----------------------------------------|
| YEAR BUILT     | 2023                                   |
| GRADE LOADING  | (1) 12' x 14' overhead door/unit       |
| CEILING HEIGHT | 19' clear                              |
| POWER          | 100 amp                                |
| LIGHTING       | LED                                    |
| SPRINKLERS     | Yes                                    |
| YARD           | Gated and fenced compound with keycard |
| SERVICING      | Fully serviced                         |
| POSSESSION     | Immediate                              |