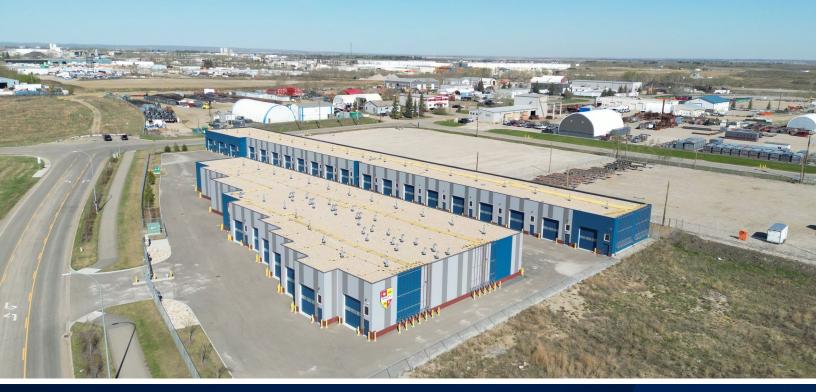

#### Aerials | 20304 109 Ave NW, Edmonton, AB

T 780.448.0800 F 780.426.3007 #201, 9083 51 Avenue NW Edmonton, AB T6E 5X4

### HIGHLIGHTS

- $\cdot$  Various sized bays ranging from 770 sq ft to 1,958 sq ft ±
- 39 bays available with options to purchase or lease (vendor financing available)
- · Includes a 12' x 14' overhead door, floor drain, LED lighting and more
- Gated and fenced site with security system
- Easy access from Yellowhead Trail and Anthony Henday

#### **Information & Financials**

| MUNICIPAL<br>ADDRESS   | 20304 109 Avenue NW, Edmonton, AB                        |
|------------------------|----------------------------------------------------------|
| LEGAL<br>DESCRIPTION   | Plan: 2121695; Block: 4; Lot: 20                         |
| ZONING                 | IM ( <u>Medium Industrial</u> )                          |
| AVAILABLE SIZES        | 770 - 1,958 sq ft ±                                      |
| TOTAL BUILDING<br>SIZE | Building 1: 23,448 sq ft ±<br>Building 2: 21,890 sq ft ± |
| SALE PRICE             | Starting at \$276,900.00/unit                            |
| VENDOR FINANCING       | 4.95% on a 3 year term (with 20% down)                   |
| PROPERTY TAXES         | TBD                                                      |
| LEASE RATE             | \$19.00/sq ft                                            |
| OP COSTS               | TBD                                                      |