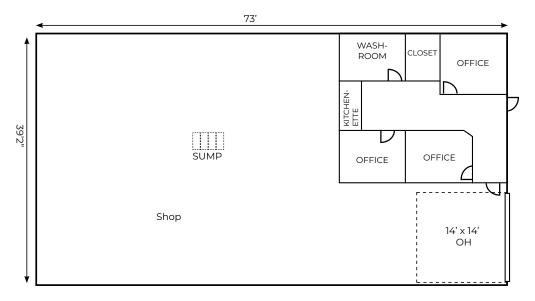

0TR; Block: 4; Lot: 6                  |
| ZONING            | IL ( <u>Light Industrial</u> )                  |
| TYPE OF SPACE     | Industrial                                      |
| SIZE              |                                                 |
| OFFICE            | 625 sq ft ±                                     |
| SHOP              | 2,375 sq ft ±                                   |
| TOTAL             | 3,000 sq ft ±                                   |
| LEASE RATE        | \$13.50/sq ft (including yard)                  |
| OP COSTS          | \$4.50/sq ft (2024)                             |
| POSSESSION        | Immediate                                       |



**T** 780.448.0800 **F** 780.426.3007 #201, 9083 51 Avenue NW Edmonton, AB T6E 5X4

# **Bay C Floor Plan**



## **Photos**







**T** 780.448.0800 **F** 780.426.3007 #201, 9083 51 Avenue NW Edmonton, AB T6E 5X4

# Property Location | Bay C, 11222 87 Ave, Fort Saskatchewan, AB



## Quality Based on Results, Not Promises.



JOEL WOLSKI
Director, Associate
C 780.904.5630
joel@royalparkrealty.com



SCOTT ENDRES
Partner, Broker
C 780.720.6541
scott@royalparkrealty.com





**T** 780.448.0800 **F** 780.426.3007 #201, 9083 51 Avenue NW Edmonton, AB T6E 5X4