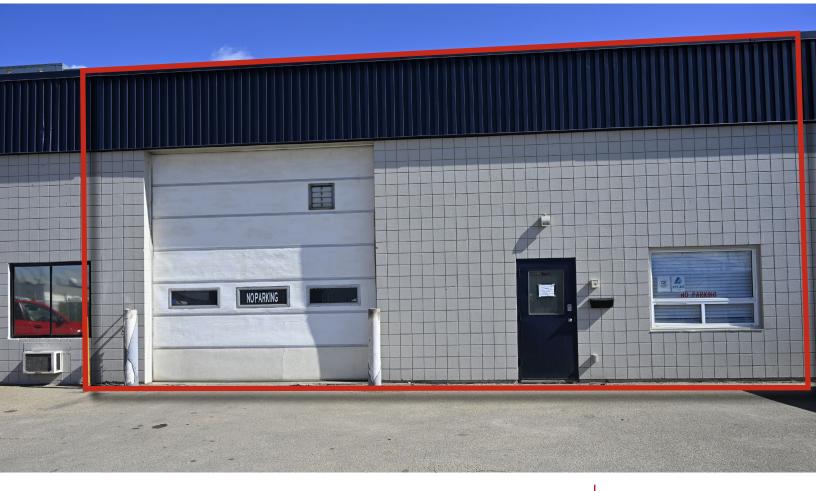

#### **HIGHLIGHTS**

- · 3,000 sq ft ± industrial bay available in Fort Saskatchewan
- · One (1) 14' x 14' grade loading door
- · Large fenced and gated yard
- Ideal location in Fort Saskatchewan offering an excellent opportunity for a wide range of industrial users

# For Lease | Bay C, 11222 - 87 Ave, Fort Saskatchewan, AB

### **ADDITIONAL INFORMATION**

- · Small office portion
- · 14' x 14' bay door
- · 2 compartment sump
- · 225 Amp, 240 Volt

## **DETAILS & FINANCIALS**

| MUNICIPAL ADDRESS | Bay C, 11222 - 87 Avenue, Fort Saskatchewan, AB |
|-------------------|-------------------------------------------------|
| LEGAL DESCRIPTION | Plan: 4560TR; Block: 4; Lot: 6                  |
| ZONING            | IL ( <u>Light Industrial</u> )                  |
| TYPE OF SPACE     | Industrial                                      |
| SIZE              |                                                 |
| OFFICE            | 625 sq ft ±                                     |
| SHOP              | 2,375 sq ft ±                                   |
| TOTAL             | 3,000 sq ft ±                                   |
| LEASE RATE        | \$13.50/sq ft (including yard)                  |
| OP COSTS          | \$4.50/sq ft (2024)                             |
| POSSESSION        | Immediate                                       |