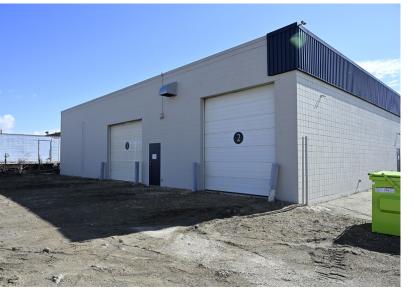

## For Lease | Bay D, 11222 - 87 Ave, Fort Saskatchewan, AB

- Small office portion with A/C and washroom
- (2) storage rooms, one explosion proof
- (2) 2 compartment sumps, one with a trench drain
- 220 Amp, 240 Volt
- Shop washroom with shower
- Overhead doors
  - ◊ (1) 13' 9" x 11' 11"
  - ◊ (1) 13' 11" × 11' 11"
  - ◊ (1) 12'" x 13' 4"