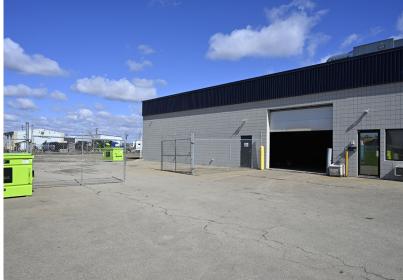

## For Lease | Bay D, 11222 - 87 Ave, Fort Saskatchewan, AB

- Small office portion with A/C and washroom
- (2) storage rooms, one explosion proof
- (2) 2 compartment sumps, one with a trench drain
- 220 Amp, 240 Volt
- Shop washroom with shower
- Overhead doors
  - ◊ (1) 13' 9" x 11' 11"
  - ◊ (1) 13' 11" × 11' 11"
  - ◊ (1) 12'" x 13' 4"