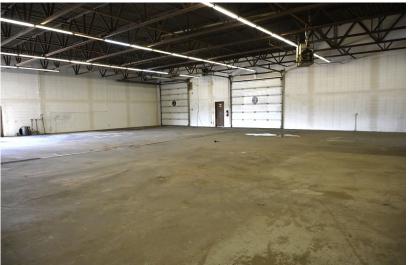

## For Lease | Bay D, 11222 - 87 Ave, Fort Saskatchewan, AB

- Small office portion with A/C and washroom
- (2) storage rooms, one explosion proof
- (2) 2 compartment sumps, one with a trench drain
- 220 Amp, 240 Volt
- Shop washroom with shower
- Overhead doors
  - ◊ (1) 13' 9" x 11' 11"
  - ◊ (1) 13' 11" × 11' 11"
  - ◊ (1) 12'" x 13' 4"

# **DETAILS & FINANCIALS**

| MUNICIPAL ADDRESS | Bay D, 11222 - 87 Avenue,<br>Fort Saskatchewan, AB |
|-------------------|----------------------------------------------------|
| LEGAL DESCRIPTION | Plan: 4560TR; Block: 4; Lot: 6                     |
| ZONING            | IL ( <u>Light Industrial</u> )                     |
| TYPE OF SPACE     | Industrial                                         |
| SIZE              |                                                    |
| OFFICE            | 320 sq ft ±                                        |
| SHOP              | 5,680 sq ft ±                                      |
| TOTAL             | 6,000 sq ft ±                                      |
| LEASE RATE        | \$13.50/ sq ft (including yard)                    |
| OP COSTS          | \$4.50/sq ft (2024)                                |
| POSSESSION        | Immediate                                          |