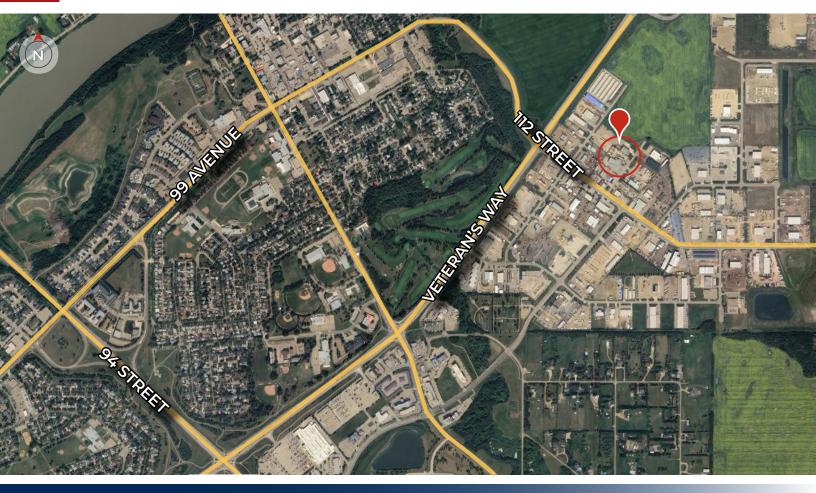

|
| OFFICE            | 320 sq ft ±                                        |
| SHOP              | 5,680 sq ft ±                                      |
| TOTAL             | 6,000 sq ft ±                                      |
| LEASE RATE        | \$13.50/ sq ft (including yard)                    |
| OP COSTS          | \$4.50/sq ft (2024)                                |
| POSSESSION        | Immediate                                          |

T 780.448.0800 F 780.426.3007 #201, 9083 51 Avenue NW Edmonton, AB T6E 5X4

#### royalparkrealty.com

# **Bay D Floor Plan**



Photos

79'6"





T 780.448.0800 F 780.426.3007 #201, 9083 51 Avenue NW Edmonton, AB T6E 5X4

#### royalparkrealty.com

# Property Location | Bay D, 11222 87 Ave, Fort Saskatchewan, AB



#### Quality Based on **Results**, Not **Promises.**

 $\underset{R \, E \, A \, L \, T \, Y}{\overset{\scriptscriptstyle \mathrm{M}}{}} \mathsf{PARK}$ 



JOEL WOLSKI Director, Associate C 780.904.5630 joel@royalparkrealty.com



K

SCOTT ENDRES Partner, Broker C 780.720.6541 scott@royalparkrealty.com

T 780.448.0800 F 780.426.3007 #201, 9083 51 Avenue NW Edmonton, AB T6E 5X4

#### royalparkrealty.com