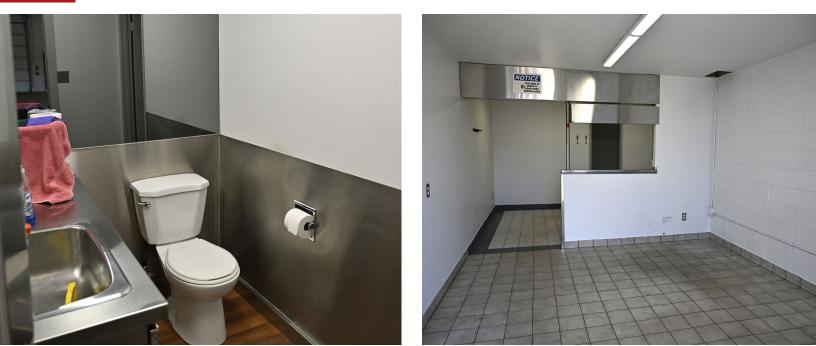

## For Lease | Bay D, 11222 - 87 Ave, Fort Saskatchewan, AB

- Small office portion with A/C and washroom
- (2) storage rooms, one explosion proof
- (2) 2 compartment sumps, one with a trench drain
- 220 Amp, 240 Volt
- Shop washroom with shower
- Overhead doors
  - ◊ (1) 13' 9" x 11' 11"
  - ◊ (1) 13' 11" × 11' 11"
  - ◊ (1) 12'" x 13' 4"