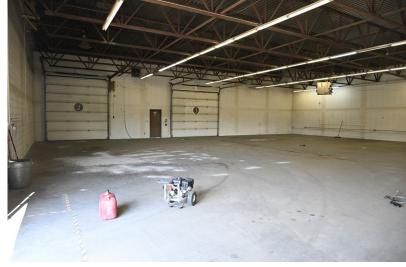

## HIGHLIGHTS

- 6,000 sq ft ± industrial bay available in Fort Saskatchewan
- Three (3) grade loading doors
- Large fenced and gated yard
- Ideal location in Fort Saskatchewan offering an excellent opportunity for a wide range of industrial users

## For Lease | Bay D, 11222 - 87 Ave, Fort Saskatchewan, AB

- Small office portion with A/C and washroom
- (2) storage rooms, one explosion proof
- (2) 2 compartment sumps, one with a trench drain
- 220 Amp, 240 Volt
- Shop washroom with shower
- Overhead doors
  - ◊ (1) 13' 9" x 11' 11"
  - ◊ (1) 13' 11" × 11' 11"
  - ◊ (1) 12'" x 13' 4"