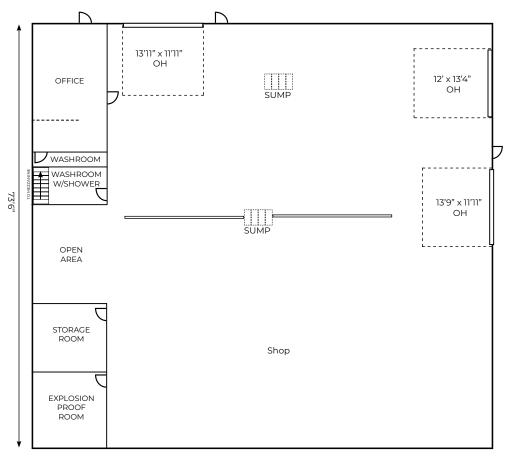

# **Bay D Floor Plan**

Photos

79'6"

T 780.448.0800 F 780.426.3007 #201, 9083 51 Avenue NW Edmonton, AB T6E 5X4

## For Lease | Bay D, 11222 - 87 Ave, Fort Saskatchewan, AB

- Small office portion with A/C and washroom
- (2) storage rooms, one explosion proof
- (2) 2 compartment sumps, one with a trench drain
- 220 Amp, 240 Volt
- Shop washroom with shower
- Overhead doors
  - ◊ (1) 13' 9" x 11' 11"
  - ◊ (1) 13' 11" × 11' 11"
  - ◊ (1) 12'" x 13' 4"

# **DETAILS & FINANCIALS**

| MUNICIPAL ADDRESS | Bay D, 11222 - 87 Avenue,<br>Fort Saskatchewan, AB |
|-------------------|----------------------------------------------------|
| LEGAL DESCRIPTION | Plan: 4560TR; Block: 4; Lot: 6                     |
| ZONING            | IL ( <u>Light Industrial</u> )                     |
| TYPE OF SPACE     | Industrial                                         |
| SIZE              |                                                    |
| OFFICE            | 320 sq ft ±                                        |
| SHOP              | 5,680 sq ft ±                                      |
| TOTAL             | 6,000 sq ft ±                                      |
| LEASE RATE        | \$13.50/ sq ft (including yard)                    |
| OP COSTS          | \$4.50/sq ft (2024)                                |
| POSSESSION        | Immediate                                          |