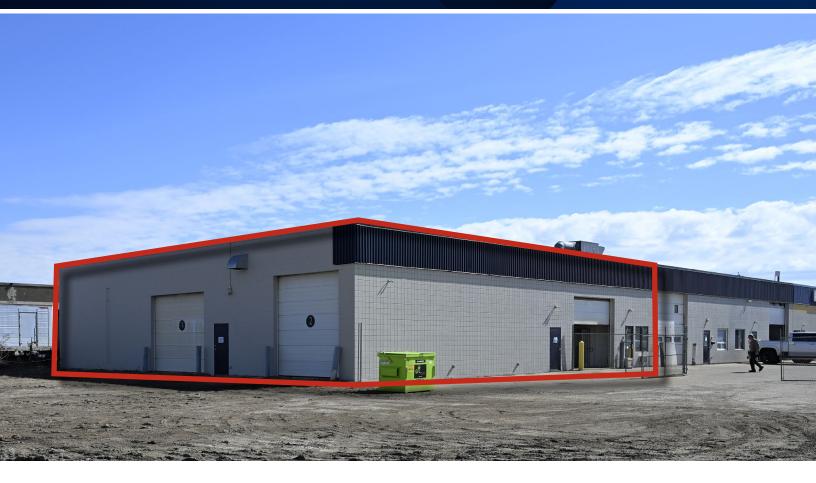

# INDUSTRIAL BAY IN FORT SASKATCHEWAN

Bay D, 11222 - 87 Ave, Fort Saskatchewan, AB

## HIGHLIGHTS

- 6,000 sq ft ± industrial bay available in Fort Saskatchewan
- Three (3) grade loading doors
- Large fenced and gated yard
- Ideal location in Fort Saskatchewan offering an excellent opportunity for a wide range of industrial users

## For Lease | Bay D, 11222 - 87 Ave, Fort Saskatchewan, AB

- Small office portion with A/C and washroom
- (2) storage rooms, one explosion proof
- (2) 2 compartment sumps, one with a trench drain
- 220 Amp, 240 Volt
- Shop washroom with shower
- Overhead doors
  - ◊ (1) 13' 9" x 11' 11"
  - ◊ (1) 13' 11" × 11' 11"
  - ◊ (1) 12'" x 13' 4"