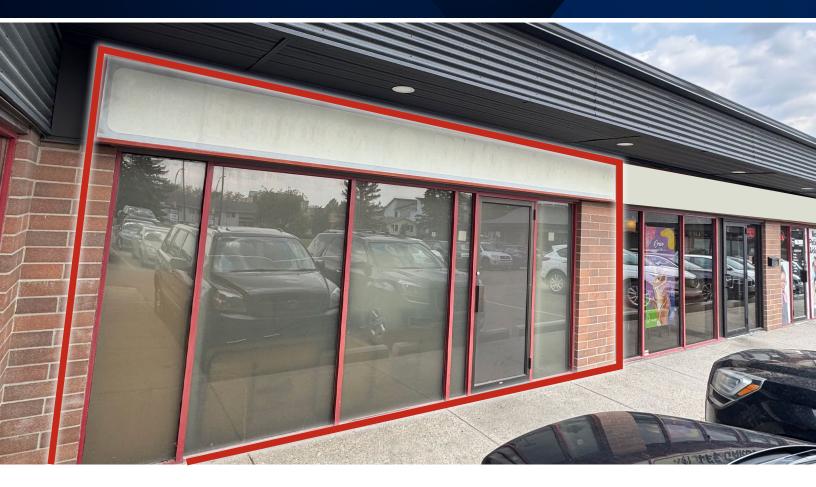

## **RETAIL/COMMERICAL BAY**

315 Woodvale Road West NW, Edmonton, AB

#### **HIGHLIGHTS**

- · 1,200 sq ft ± retail space
- · Located in the beautiful neighbourhood of Hillview
- · Available immediately
- Perfect for a barbershop, salon or small business
- · Situated next to the renowned Lee Garden Restaurant

#### **Details & Financials**

| MUNICIPAL ADDRESS | 315 Woodvale Road West NW,<br>Edmonton, AB |
|-------------------|--------------------------------------------|
| LEGAL DESCRIPTION | Plan: 1025441; Unit: 1-15                  |
| ZONING            | CN - ( <u>Neighbourhood Commercial)</u>    |
| NEIGHBOURHOOD     | Hillview                                   |
| SPACE SIZE        | 1,200 sq ft ±                              |
| PARKING           | Ample surface parking                      |
| SIGNAGE           | Facade and Pylon                           |
| LEASE RATE        | \$26.00/sq ft                              |
| OP COSTS          | \$15.00/sq ft                              |
| TERM              | 3 - 10 years                               |
| POSSESSION        | Immediate                                  |