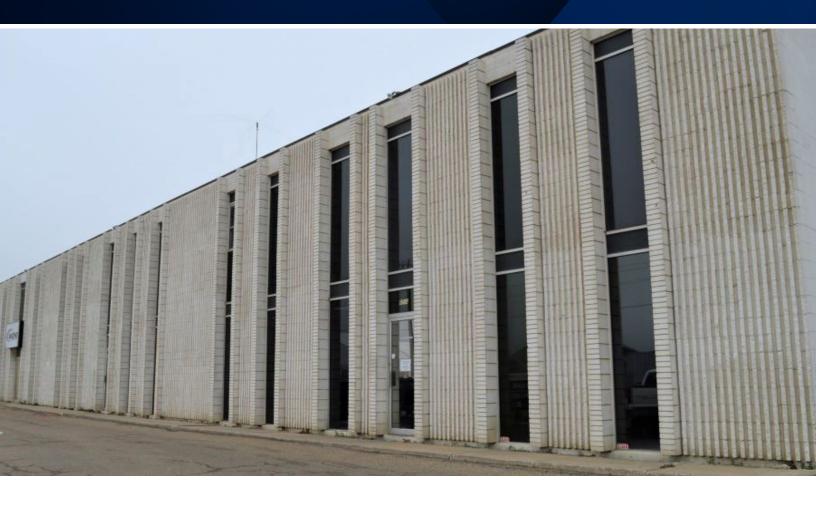

# DAVIES INDUSTRIAL BAY

6212 Davies Road NW, Edmonton, AB

#### **HIGHLIGHTS**

- 3,000 sq ft ± industrial bay with large yard
- · Two storey office space with storage mezzanine
- · Bridge & jib cranes
- · Dual compartment sumps
- · Grade loading
- Excellent south Edmonton location with access to 75th Street & other major arterial roadways