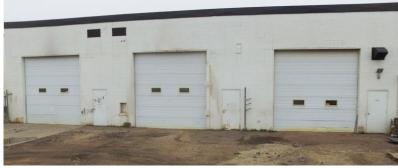

#### **HIGHLIGHTS**

- 3,000 sq ft ± industrial bay with large yard
- · Two storey office space with storage mezzanine
- · Bridge & jib cranes
- · Dual compartment sumps
- · Grade loading
- Excellent south Edmonton location with access to 75th Street & other major arterial roadways

### **Details & Financials**

| MUNICIPAL ADDRESS | 6212 Davies Road NW, Edmonton, AB |
|-------------------|-----------------------------------|
| LEGAL DESCRIPTION | Plan: 6214NY; Block: 19; Lot: 12  |
| ZONING            | IM ( <u>Medium Industrial</u> )   |
| TYPE OF SPACE     | Industrial                        |
| SIZE              | 3,000 sq ft ±                     |
| YARD SPACE        | 0.10 acres ±                      |
| GRADE LOADING     | (1) 12' x 14'                     |
| CEILING HEIGHT    | 20' clear                         |
| CRANE             | (1) 5-tone bridge crane           |
| POWER             | 200 Amp, 208 Volt, 3 Phase        |
| SUMPS             | Dual compartment                  |
| LEASE RATE        | \$14.50/ sq ft                    |
| OP COSTS          | \$5.50/sq ft (2024)               |
| POSSESSION        | 30 days                           |