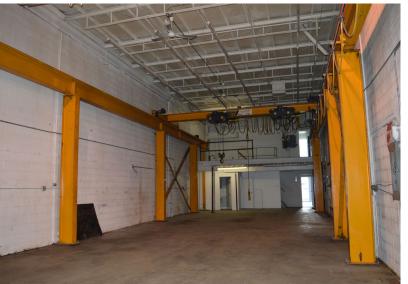

#### **HIGHLIGHTS**

- 3,000 sq ft ± industrial bay with large yard
- · Two storey office space with storage mezzanine
- · Bridge & jib cranes
- · Dual compartment sumps
- · Grade loading
- Excellent south Edmonton location with access to 75th Street & other major arterial roadways

### **Details & Financials**

| MUNICIPAL ADDRESS | 6212 Davies Road NW, Edmonton, AB |
|-------------------|-----------------------------------|
| LEGAL DESCRIPTION | Plan: 6214NY; Block: 19; Lot: 12  |
| ZONING            | IM ( <u>Medium Industrial</u> )   |
| TYPE OF SPACE     | Industrial                        |
| SIZE              | 3,000 sq ft ±                     |
| YARD SPACE        | 0.10 acres ±                      |
| GRADE LOADING     | (1) 12' x 14'                     |
| CEILING HEIGHT    | 20' clear                         |
| CRANE             | (1) 5-tone bridge crane           |
| POWER             | 200 Amp, 208 Volt, 3 Phase        |
| SUMPS             | Dual compartment                  |
| LEASE RATE        | \$14.50/ sq ft                    |
| OP COSTS          | \$5.50/sq ft (2024)               |
| POSSESSION        | 30 days                           |