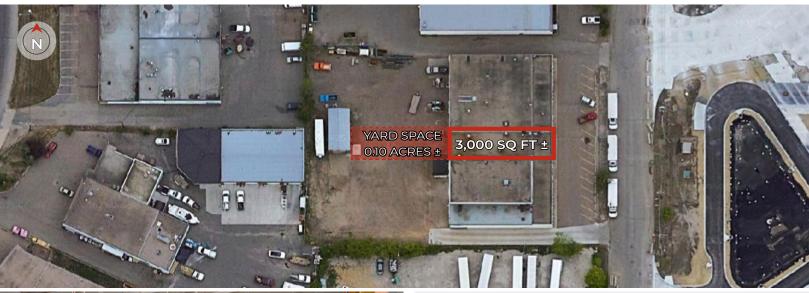

### **Details & Financials**

| MUNICIPAL ADDRESS | 6212 Davies Road NW, Edmonton, AB |
|-------------------|-----------------------------------|
| LEGAL DESCRIPTION | Plan: 6214NY; Block: 19; Lot: 12  |
| ZONING            | IM ( <u>Medium Industrial</u> )   |
| TYPE OF SPACE     | Industrial                        |
| SIZE              | 3,000 sq ft ±                     |
| YARD SPACE        | 0.10 acres ±                      |
| GRADE LOADING     | (1) 12' x 14'                     |
| CEILING HEIGHT    | 20' clear                         |
| CRANE             | (1) 5-tone bridge crane           |
| POWER             | 200 Amp, 208 Volt, 3 Phase        |
| SUMPS             | Dual compartment                  |
| LEASE RATE        | \$14.50/ sq ft                    |
| OP COSTS          | \$5.50/sq ft (2024)               |
| POSSESSION        | 30 days                           |