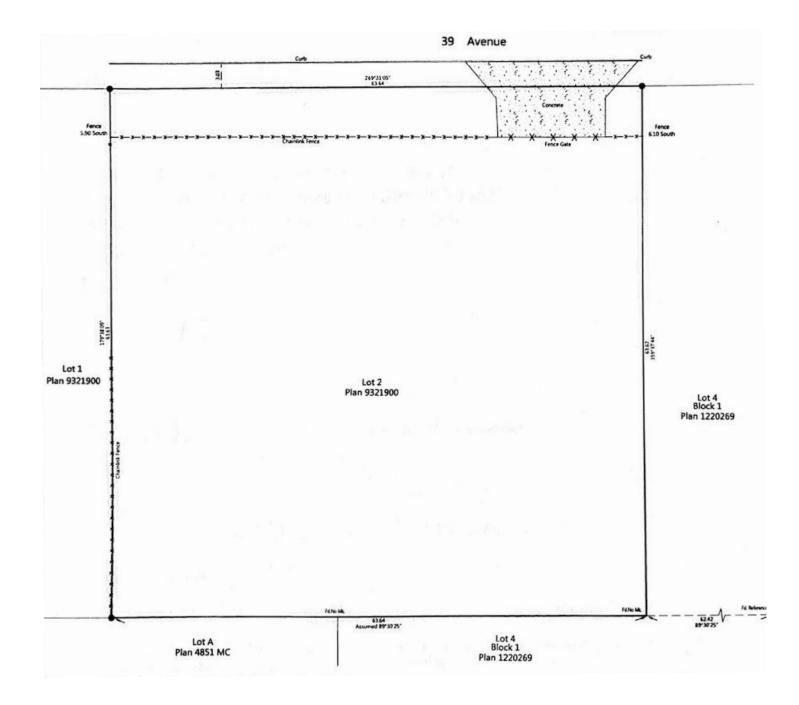

## **Property Details & Financials**

| MUNICIPAL ADDRESS | 9233 39 Ave NW, Edmonton, AB      |
|-------------------|-----------------------------------|
| LEGAL DESCRIPTION | Plan: 9321900; Lot: 2             |
| ZONING            | BE ( <u>Business Employment</u> ) |
| NEIGHBOURHOOD     | Strathcona Industrial Park        |
| LOT SIZE          | 0.999 acres ±                     |
| DIMENSIONS        | 209' ± wide x 209' ± deep         |
| GROSS RENT        | \$6,943.00/month (Estimated)      |
| NET RENT          | \$1.25/sq ft/yr                   |
| OP COSTS          | \$0.66/sq ft/yr (YE2025)          |
|                   |                                   |