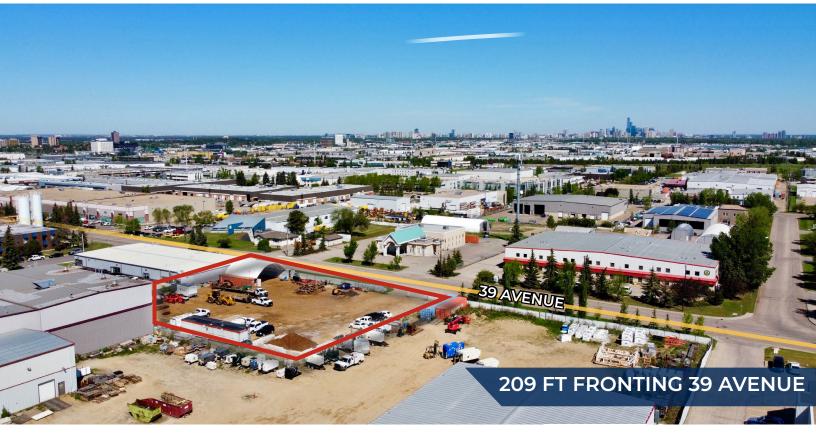

### HIGHLIGHTS

- Rare, small industrial land parcel for term lease with 209 ft of exposure to 39th Avenue in SE Edmonton
- 1.0 acre ± site approximately 209 ft ± wide x 209 ft ± deep
- Located 1.5km from the Whitemud near Princess Auto in South Edmonton
- · Site is compacted, fenced and gated
- Ideal for: vehicle parking, fleet parking, sea can storage, landscape supplies, equipment and trailer storage
- Rental Rate is \$6,943.00/mo gross (estimated)

## **Property Details & Financials**

| MUNICIPAL ADDRESS | 9233 39 Ave NW, Edmonton, AB      |
|-------------------|-----------------------------------|
| LEGAL DESCRIPTION | Plan: 9321900; Lot: 2             |
| ZONING            | BE ( <u>Business Employment</u> ) |
| NEIGHBOURHOOD     | Strathcona Industrial Park        |
| LOT SIZE          | 0.999 acres ±                     |
| DIMENSIONS        | 209' ± wide x 209' ± deep         |
| GROSS RENT        | \$6,943.00/month (Estimated)      |
| NET RENT          | \$1.25/sq ft/yr                   |
| OP COSTS          | \$0.66/sq ft/yr (YE2025)          |
|                   |                                   |