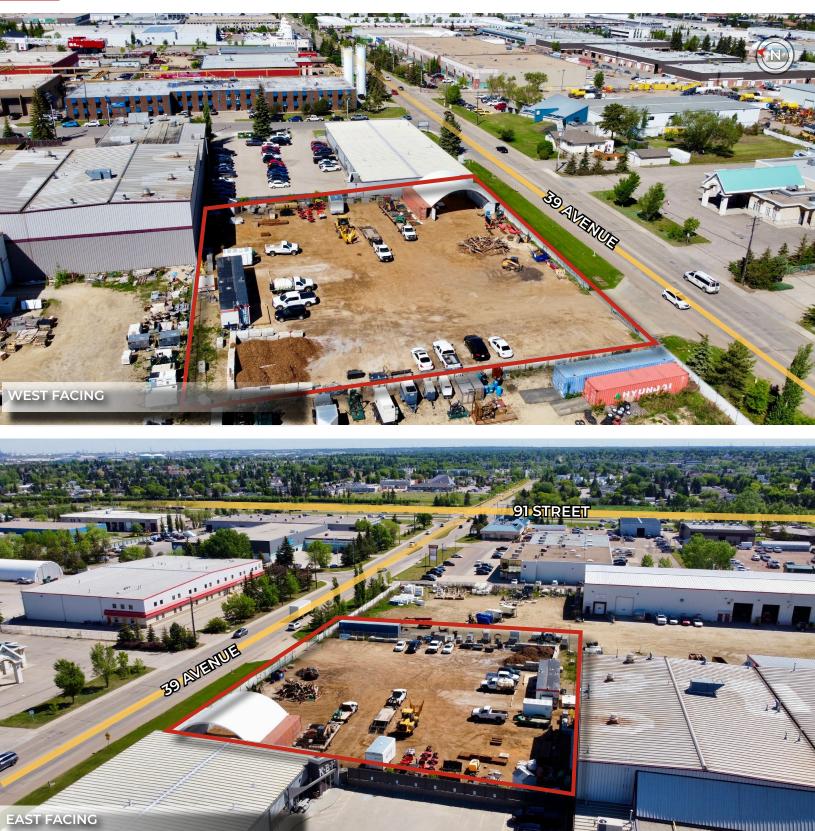

### HIGHLIGHTS

- Rare, small industrial land parcel for term lease with 209 ft of exposure to 39th Avenue in SE Edmonton
- 1.0 acre ± site approximately 209 ft ± wide x 209 ft ± deep
- Located 1.5km from the Whitemud near Princess Auto in South Edmonton
- · Site is compacted, fenced and gated
- Ideal for: vehicle parking, fleet parking, sea can storage, landscape supplies, equipment and trailer storage
- Rental Rate is \$6,943.00/mo gross (estimated)

## Local Map

## **Regional Map**

T 780.448.0800 F 780.426.3007 #201, 9083 51 Avenue NW Edmonton, AB T6E 5X4