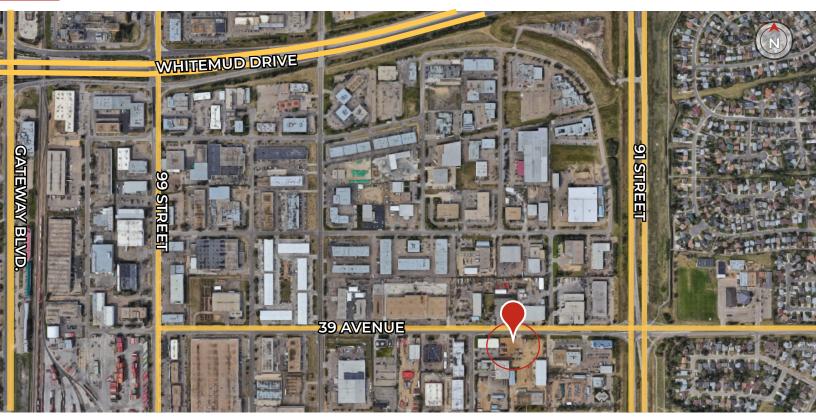

siness Employment</u> ) |
| NEIGHBOURHOOD     | Strathcona Industrial Park        |
| LOT SIZE          | 0.999 acres ±                     |
| DIMENSIONS        | 209' ± wide x 209' ± deep         |
| GROSS RENT        | \$6,943.00/month (Estimated)      |
| NET RENT          | \$1.25/sq ft/yr                   |
| OP COSTS          | \$0.66/sq ft/yr (YE2025)          |
|                   |                                   |



T 780.448.0800 F 780.426.3007 #201, 9083 51 Avenue NW Edmonton, AB T6E 5X4

#### royalparkrealty.com





 $\Pr_{R \in A \perp TY^{\mathsf{TM}}}$ 

T 780.448.0800 F 780.426.3007 #201, 9083 51 Avenue NW Edmonton, AB T6E 5X4

royalparkrealty.com





T 780.448.0800 F 780.426.3007 #201, 9083 51 Avenue NW Edmonton, AB T6E 5X4

#### royalparkrealty.com

## Local Map



## **Regional Map**



T 780.448.0800 F 780.426.3007 #201, 9083 51 Avenue NW Edmonton, AB T6E 5X4





#### We've been in business since 1975

- We service the greater Edmonton area
- Two offices Edmonton and Nisku
- Over 10 professional associates representing a diverse cross section of market expertise
- Commercial real estate only. We have tremendous experience with industrial, land, office and retail real estate
- We're in business for the long term our brand and reputation are paramount to us and we serve our clients accordingly

## THOMAS BRAUN Partner/Associate, MBA - BIO



**THOMAS BRAUN** Partner, Associate C 780.690.8353 thomas@royalparkrealty.com Thomas Braun, Partner/Associate, focuses on the sales, leasing, and build-to-suit of industrial properties in the greater Edmonton