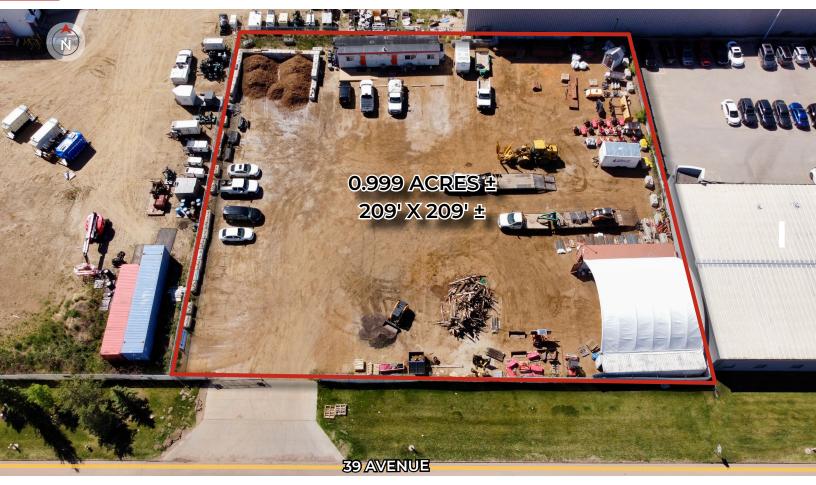

### HIGHLIGHTS

- Rare, small industrial land parcel for term lease with 209 ft of exposure to 39th Avenue in SE Edmonton
- 1.0 acre ± site approximately 209 ft ± wide x 209 ft ± deep
- Located 1.5km from the Whitemud near Princess Auto in South Edmonton
- · Site is compacted, fenced and gated
- Ideal for: vehicle parking, fleet parking, sea can storage, landscape supplies, equipment and trailer storage
- Rental Rate is \$6,943.00/mo gross (estimated)

## Additional Information:

- Services: Road/Stub (TBC)
- Yard Improvements: Gated with barbwire fencing, surface is graveled and packed
- Quonset and Job Trailer not included
- Power is Available

## **Property Details & Financials**

| MUNICIPAL ADDRESS | 9233 39 Ave NW, Edmonton, AB      |
|-------------------|-----------------------------------|
| LEGAL DESCRIPTION | Plan: 9321900; Lot: 2             |
| ZONING            | BE ( <u>Business Employment</u> ) |
| NEIGHBOURHOOD     | Strathcona Industrial Park        |
| LOT SIZE          | 0.999 acres ±                     |
| DIMENSIONS        | 209' ± wide x 209' ± deep         |
| GROSS RENT        | \$6,943.00/month (Estimated)      |
| NET RENT          | \$1.25/sq ft/yr                   |
| OP COSTS          | \$0.66/sq ft/yr (YE2025)          |
|                   |                                   |