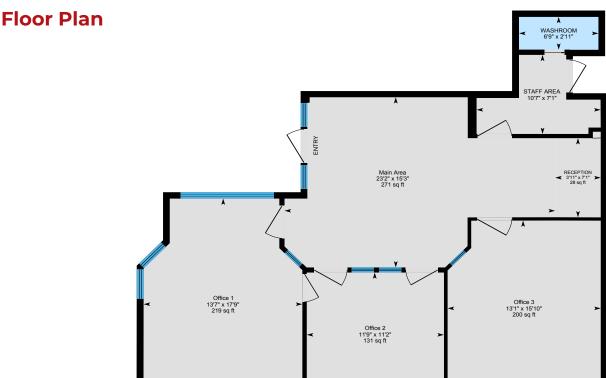

#### **HIGHLIGHTS**

- 948 sq ft ± main floor office space in LeMarchand Tower
- The space has exterior entry and includes three private offices, a reception area, file/server room, a washroom and two (2) underground parking stalls
- With it's close proximity to the North Saskatchewan river, this location offers the perfect relaxing work environment
- · Ideal space for medical, professional or similar services

#### **Details & Financials**

| MUNICIPAL ADDRESS | #1, 11503-100 Ave NW,<br>Edmonton, AB |
|-------------------|---------------------------------------|
| LEGAL DESCRIPTION | Plan: 8022431; Block: U2              |
| NEIGHBOURHOOD     | Wîhkwêntôwin                          |
| YEAR BUILT        | 1980                                  |
| TYPE OF SPACE     | Office                                |
| SIZE              | 948 sq ft ±                           |
| SALE PRICE        | \$359,900.00                          |
| CONDO FEES        | \$894.75/month (2025)                 |
| PROPERTY TAXES    | \$6,913.52 (2024)                     |
|                   |                                       |