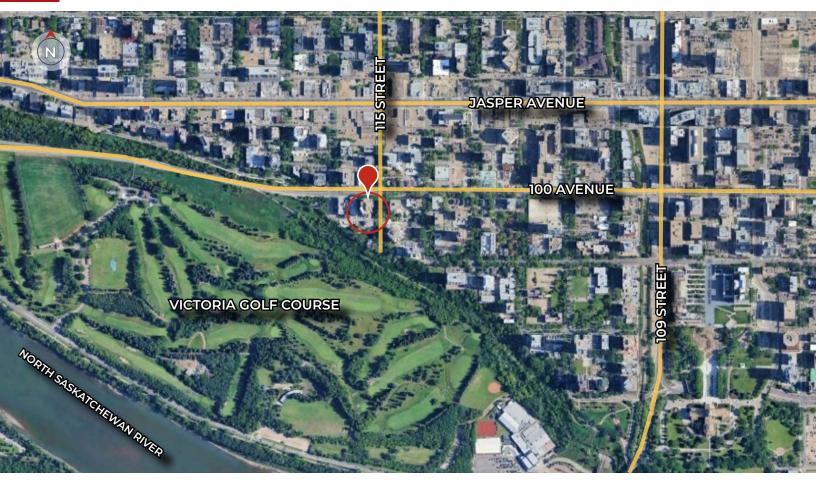

IPTION | Plan: 8022431; Block: U2              |
| NEIGHBOURHOOD     | Wîhkwêntôwin                          |
| YEAR BUILT        | 1980                                  |
| TYPE OF SPACE     | Office                                |
| SIZE              | 948 sq ft ±                           |
| SALE PRICE        | \$359,900.00                          |
| CONDO FEES        | \$894.75/month (2025)                 |
| PROPERTY TAXES    | \$6,913.52 (2024)                     |
|                   |                                       |



**T** 780.448.0800 **F** 780.426.3007 #201, 9083 51 Avenue NW Edmonton, AB T6E 5X4

## **Photos**











**T** 780.448.0800 **F** 780.426.3007 #201, 9083 51 Avenue NW Edmonton, AB T6E 5X4

# Property Location | #1, 11503-100 Ave, NW, Edmonton, AB



### Quality Based on **Results**, Not **Promises**.



SCOTT ENDRES
Partner, Broker
C 780.720.6541
scott@royalparkrealty.com



JOEL WOLSKI
Director, Associate
C 780.904.5630
joel@royalparkrealty.com





**T** 780.448.0800 **F** 780.426.3007 #201, 9083 51 Avenue NW Edmonton, AB T6E 5X4